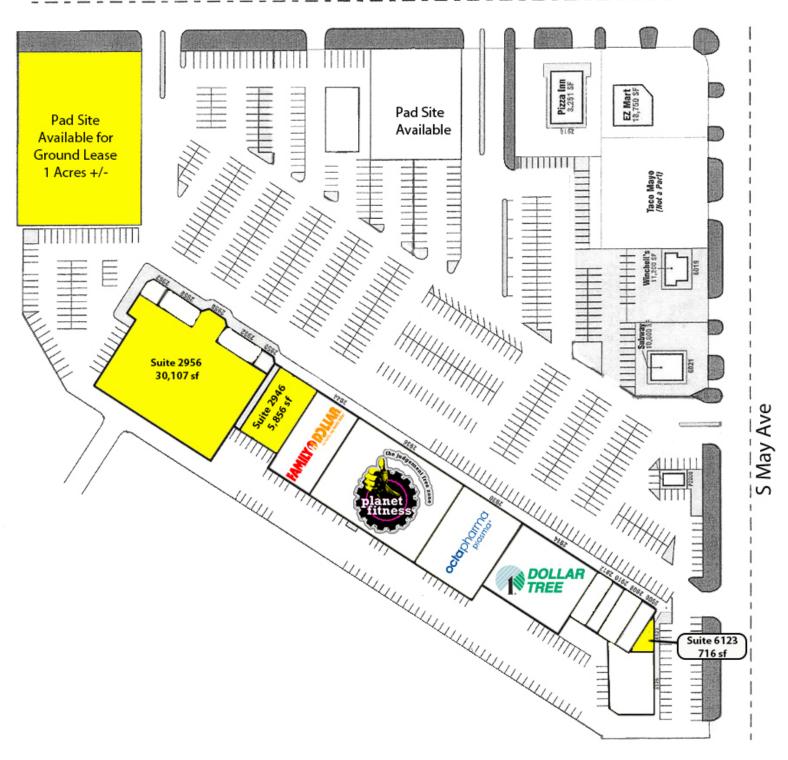

#### **PROPERTY DESCRIPTION**

Almonte Shopping Center offers Small Shop space ideal for restaurant or service retail as well as 30,107 sf space for anchor tenant.

National tenants include Planet Fitness, Family Dollar and Octapharma Plasma. Close proximity to Will Rogers World Airport and easily accessible from I-240 and I-44. I-44 / Will Rogers Expressway is conveniently located 0.6 miles to the west with easy access.

1 Acre +/- Pad Site is available for Ground Lease.

| SPACES | LEASE RATE | SPACE SIZE |
|--------|------------|------------|
| 2946   | Negotiable | 5,856 SF   |
| 2956   | Negotiable | 30,107 SF  |
| 6123   | Negotiable | 716 SF     |

#### **OFFERING SUMMARY**

| Lease Rate:             | Negotiable      |
|-------------------------|-----------------|
|                         |                 |
| Available SF:           | 716 - 30,107 SF |
|                         |                 |
| Building Size:          | 115,225 SF      |
|                         |                 |
| Pad Site- Ground Lease: | 1 Acres +/-     |