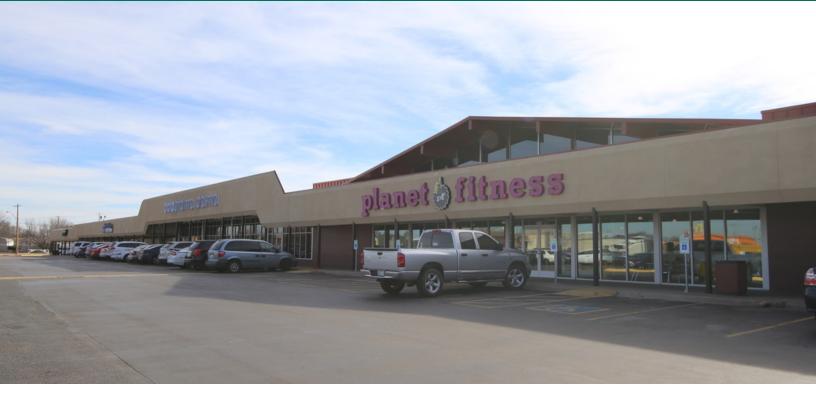

#### ALMONTE SHOPPING CENTER

2906 - 2958 SW 59TH OKC, OK 73119

FOR

LEASE

#### **PROPERTY DESCRIPTION**

Almonte Shopping Center offers Small Shop space ideal for restaurant or service retail as well as 30,107 sf space for anchor tenant.

National tenants include Planet Fitness, Family Dollar and Octapharma Plasma. Close proximity to Will Rogers World Airport and easily accessible from I-240 and I-44. I-44 / Will Rogers Expressway is conveniently located 0.6 miles to the west with easy access.