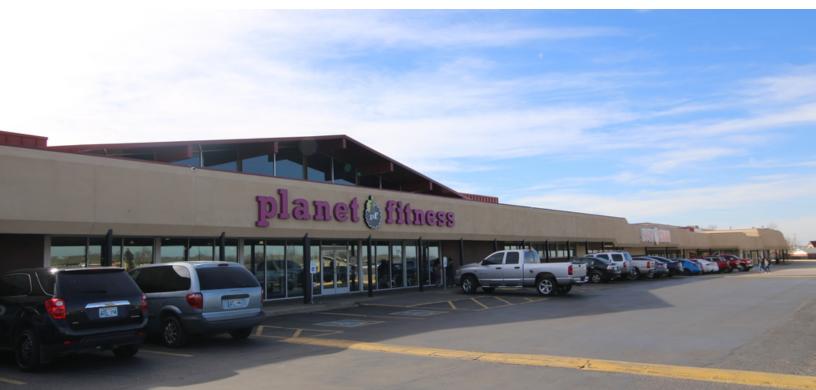

#### **PROPERTY DESCRIPTION**

Almonte Shopping Center offers Small Shop space ideal for restaurant or service retail as well as 30,107 sf space for anchor tenant.

National tenants include Planet Fitness, Family Dollar and Octapharma Plasma. Close proximity to Will Rogers World Airport and easily accessible from I-240 and I-44. I-44 / Will Rogers Expressway is conveniently located 0.6 miles to the west with easy access.