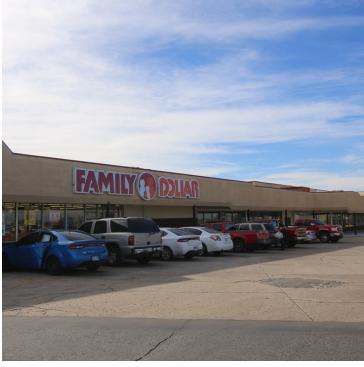

### PROPERTY OVERVIEW

Small Shop space available ideal for restaurant or service

retail. National tenants include Planet Fitness, Family Dollar and Octapharma Plasma. Close proximity to Will Rogers World Airport and easily accessible from I-240 and