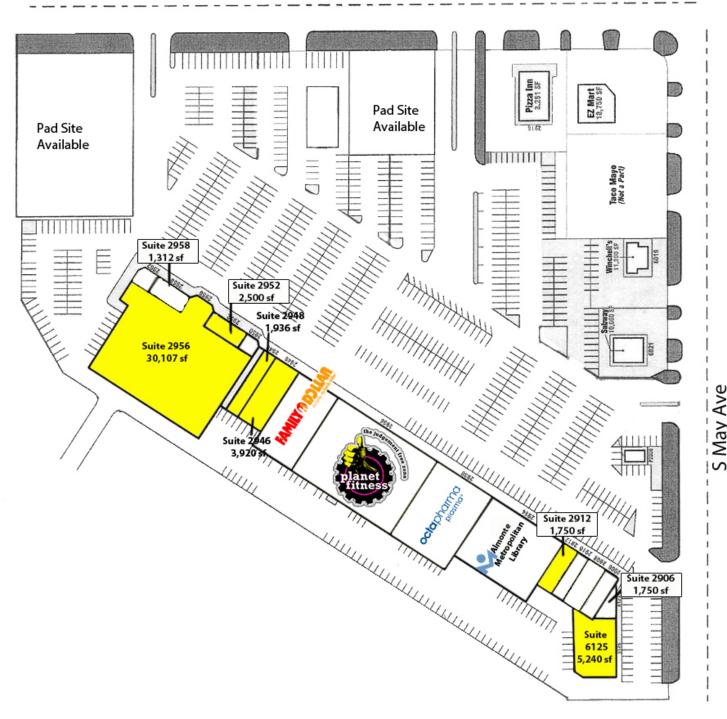

I-44 / Will Rogers Expressway is conveniently located 0.6

miles to the west with easy access.

Available SF: 1.750 - 30.107 SF

Lease Rate: Negotiable

115.225 SF **Building Size:** 

**SUITES AVAILABLE** 

I-44.

Suite 2952 **Suite 6125** 5,240 sf 2,500 sf

South

**Built:** 1964/2017 **Suite 2912** 1,750 sf Suite 2946 3,920 sf **Suite 2948** 1.936 sf Suite 2956 30,107 sf

**Cross Streets:** SW 59th St & S May Ave

060519