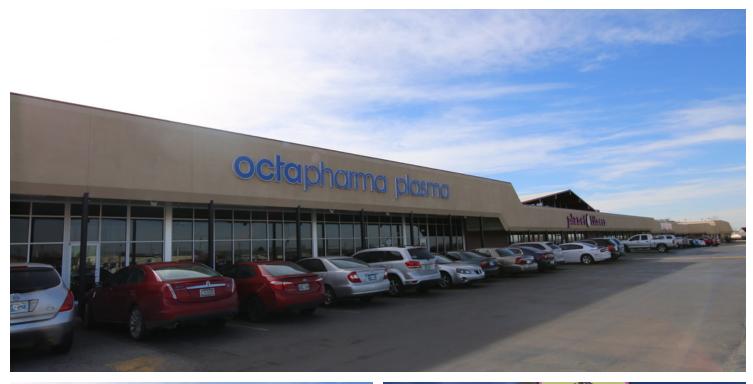

### PROPERTY OVERVIEW

Small Shop space available ideal for restaurant or service

retail. National tenants include Planet Fitness, Family Dollar and Octapharma Plasma. Close proximity to Will Rogers World Airport and easily accessible from I-240 and