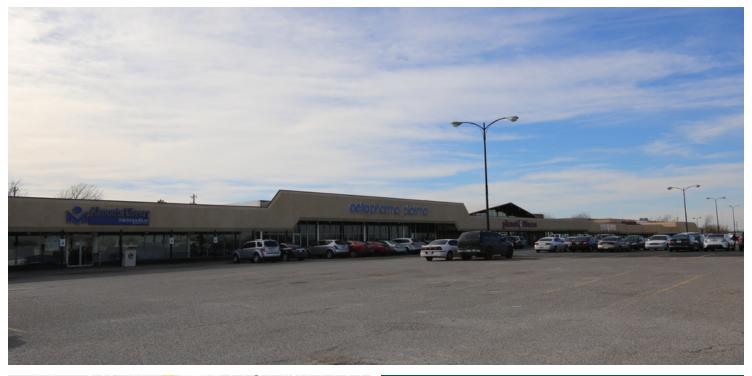

### PROPERTY OVERVIEW

Small Shop space available ideal for restaurant or service

retail. National tenants include Planet Fitness, Family Dollar and Octapharma Plasma. Close proximity to Will Rogers World Airport and easily accessible from I-240 and

Suite 2952 **Suite 6125** 5,240 sf 2,500 sf

South

**Built:** 1964/2017 **Suite 2912** 1,750 sf Suite 2946 3,920 sf **Suite 2948** 1.936 sf Suite 2956 30,107 sf

**Cross Streets:** SW 59th St & S May Ave

060519