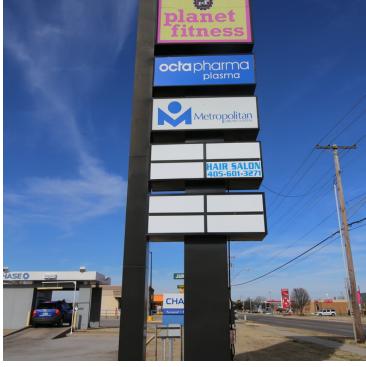

### PROPERTY OVERVIEW

Small Shop space available ideal for restaurant or service

retail. National tenants include Planet Fitness, Family Dollar and Octapharma Plasma. Close proximity to Will Rogers World Airport and easily accessible from I-240 and

Suite 2952 **Suite 6125** 5,240 sf 2,500 sf

South

**Built:** 1964/2017 **Suite 2912** 1,750 sf Suite 2946 3,920 sf **Suite 2948** 1.936 sf Suite 2956 30,107 sf

**Cross Streets:** SW 59th St & S May Ave

060519