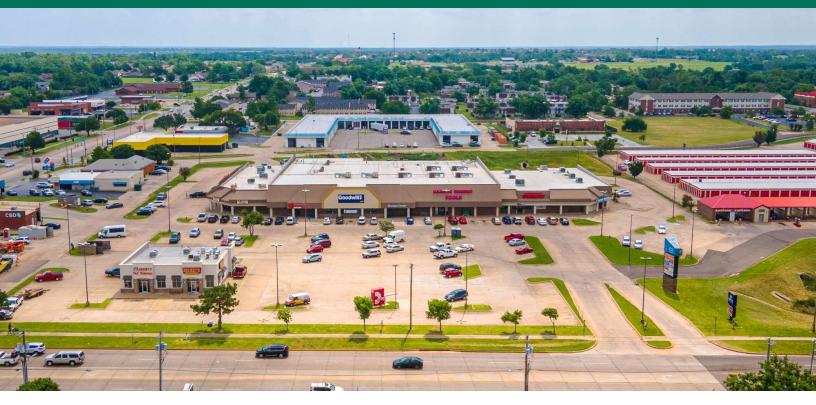

### LOCATION DESCRIPTION

This Neighborhood Center is well positioned on the east side of Norman with excellent co-tenancy providing good foot traffic, on the strong retail corridor. Neighbors Include Goodwill, Harbor Freight Tools, Sherwin Williams, Dickies BBQ, Dancing Crab Restaurant, Liberty Tax, and more.

11,978 Square Feet space available with playground.