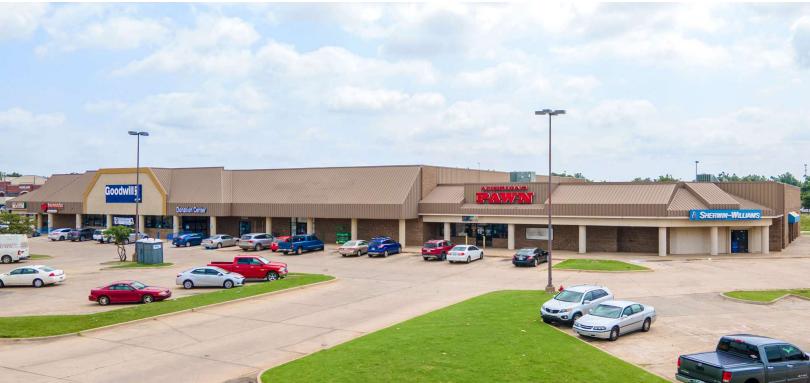

### LOCATION DESCRIPTION

This Neighborhood Center is well positioned on the east side of Norman with excellent co-tenancy providing good foot traffic, on the strong retail corridor. Neighbors Include Goodwill, Harbor Freight Tools, Sherwin Williams, Dickies BBQ, Dancing Crab Restaurant, Liberty Tax, and more.