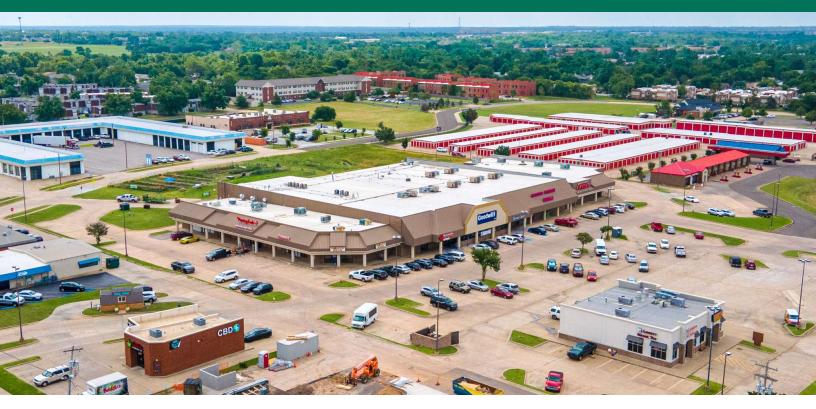

### LOCATION DESCRIPTION

This Neighborhood Center is well positioned on the east side of Norman with excellent co-tenancy providing good foot traffic, on the strong retail corridor. Neighbors Include Goodwill, Harbor Freight Tools, Sherwin Williams, Dickies BBQ, Dancing Crab Restaurant, Liberty Tax, and more.