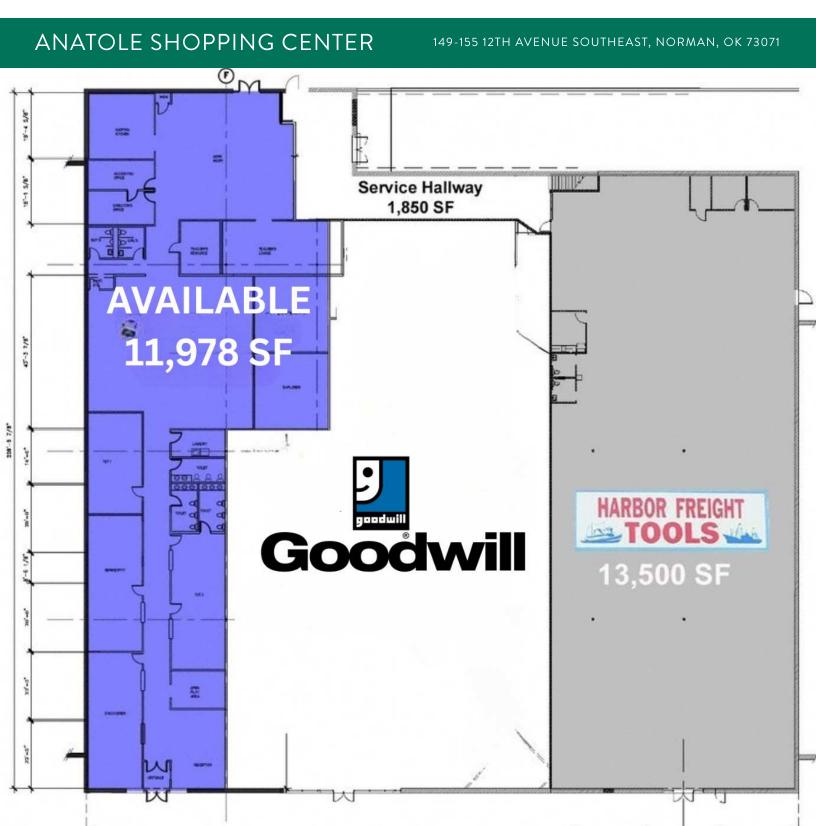

11,978 Square Feet space available with playground.

### OFFERING SUMMARY

Lease Rate:

| Available SF:     |          |          | 11,978 SF |
|-------------------|----------|----------|-----------|
| Building Size:    |          |          | 64,553 SF |
| DEMOGRAPHICS      | 1 MILE   | 3 MILES  | 5 MILES   |
| Total Households  | 6,230    | 31,531   | 47,624    |
| Total Population  | 14,083   | 81,155   | 119,924   |
| Average HH Income | \$60,124 | \$72,708 | \$83,046  |
|                   |          |          |           |