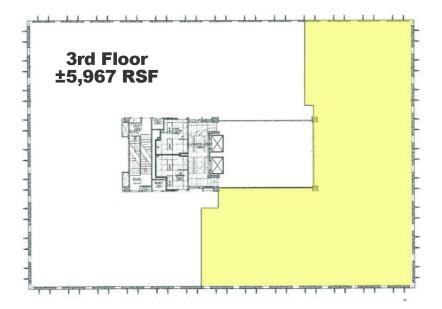

### **OFFERING SUMMARY**

| Lease Rate:     | \$18.50 sf/yr<br>with 3% annual<br>increases |
|-----------------|----------------------------------------------|
| 3rd Floor:      | ±5,976 RSF                                   |
| Building Class: | В                                            |