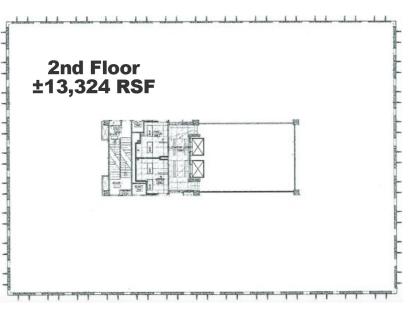

#### **OFFERING SUMMARY**

\$18.50 sf/yr Lease Rate: with 3% annual increases

2nd Floor: ± 13,324 RSF

3rd Floor: ±5,976 RSF

Building Class: