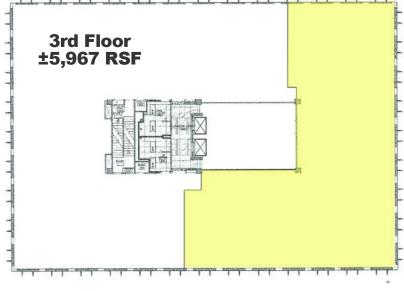

#### **OFFERING SUMMARY**

\$18.50 sf/yr Lease Rate: with 3% annual increases

2nd Floor: ± 13,324 RSF

3rd Floor: ±5,976 RSF

Building Class: