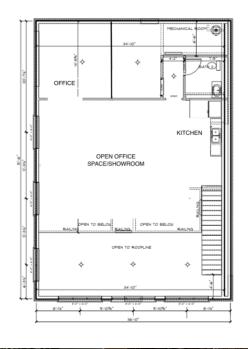

### JACOB SIMON

Retail Specialist jsimon@priceedwards.com 405.843.7474 210 Park Ave, Suite 700, Oklahoma City, OK 73102 priceedwards.com

Floor Plan & Interior Photos - 2100 N Eastern Avenue, Moore, OK 73160

### **OFFICE SPACE FOR LEASE:**

PROPERTY OVERVIEW

Available SF: Suite 1 - 2,818 SF

Lease Rate: \$15.00 SF/yr (NNN)

Year Built: 2016

Building Size: 16,370

Submarket: Moore/Norman

Prominent two-story flagship corner unit in a popular commercial district in east Moore. Top of the line office space - a true professional gem. Rare opportunity to lease a move-in ready with all the extras. Space includes conference room, second-story loft, 3 private offices plus additional open concept work spaces, kitchenette, side garage with modern glass door and 3 bathrooms including a shower. Amenities include high-end finishes, above ground FEMA-rated storm shelter, 25' ceilings, abundant natural light, tankless hot water, custom shades, shiplap walls and reclaimed boxcar hardwood flooring. Join the booming energy in this commercial district with The Boxcar coffee house, Blakes BBQ, Cobble Insurance, Rise Coworking space, Lunar Music Supply, local salon and spa services, and other great local businesses.