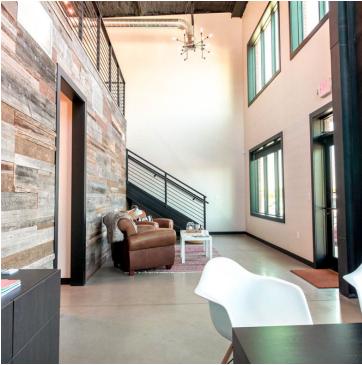

### JACOB SIMON

Retail Specialist jsimon@priceedwards.com 405.843.7474 210 Park Ave, Suite 700, Oklahoma City, OK 73102 priceedwards.com

Floor Plan & Interior Photos - 2100 N Eastern Avenue, Moore, OK 73160

### **OFFICE SPACE FOR LEASE:**

PROPERTY OVERVIEW

Available SF: Suite 1 - 2,818 SF

Lease Rate: \$15.00 SF/yr (NNN)

Year Built: 2016

Building Size: 16,370

Submarket: Moore/Norman

Prominent two-story flagship corner unit in a popular commercial district in east Moore. Top of the line office space - a true professional gem. Rare opportunity to lease a move-in ready with all the extras. Space includes conference room, second-story loft, 3 private offices plus additional open concept work spaces, kitchenette, side garage with modern glass door and 3 bathrooms including a shower. Amenities include high-end finishes, above ground FEMA-rated storm shelter, 25' ceilings, abundant natural light, tankless hot water, custom shades, shiplap walls and reclaimed boxcar hardwood flooring. Join the booming energy in this commercial district with The Boxcar coffee house, Blakes BBQ, Cobble Insurance, Rise Coworking space, Lunar Music Supply, local salon and spa services, and other great local businesses.