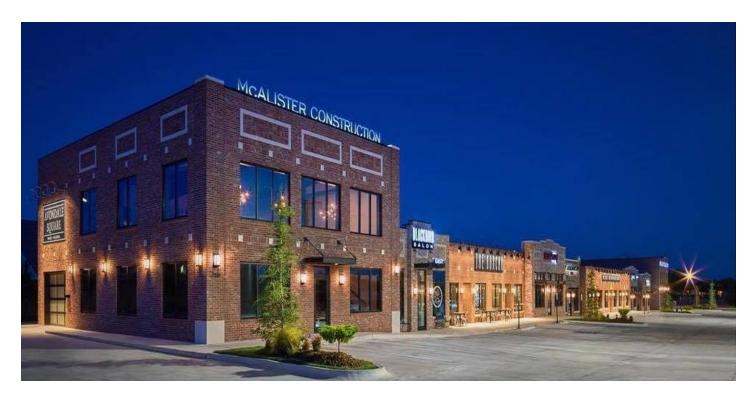

### **OFFICE SPACE FOR LEASE:**

PROPERTY OVERVIEW

Available SF: Suite 1 - 2,818 SF

Lease Rate: \$15.00 SF/yr (NNN)

Year Built: 2016

Building Size: 16,370

Submarket: Moore/Norman

Prominent two-story flagship corner unit in a popular commercial district in east Moore. Top of the line office space - a true professional gem. Rare opportunity to lease a move-in ready with all the extras. Space includes conference room, second-story loft, 3 private offices plus additional open concept work spaces, kitchenette, side garage with modern glass door and 3 bathrooms including a shower. Amenities include high-end finishes, above ground FEMA-rated storm shelter, 25' ceilings, abundant natural light, tankless hot water, custom shades, shiplap walls and reclaimed boxcar hardwood flooring. Join the booming energy in this commercial district with The Boxcar coffee house, Blakes BBQ, Cobble Insurance, Rise Coworking space, Lunar Music Supply, local salon and spa services, and other great local businesses.

Located in Moore off Eastern between NE 12th and NE 27th. More than 17,000 cars per day. 150' of frontage on Eastern. Ideal location with ample residential rooftops.

Beautiful two-story storefront in a highly traveled area.