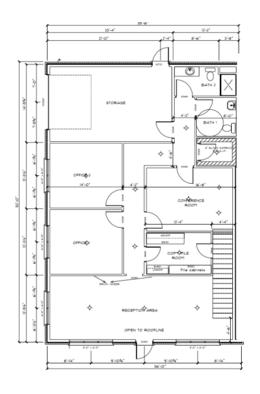

### JACOB SIMON

Retail Specialist jsimon@priceedwards.com 405.843.7474 210 Park Ave, Suite 700, Oklahoma City, OK 73102 priceedwards.com

Floor Plan & Interior Photos - 2100 N Eastern Avenue, Moore, OK 73160

### **OFFICE SPACE FOR LEASE:**

PROPERTY OVERVIEW

Available SF: Suite 1 - 2,818 SF

Lease Rate: \$15.00 SF/yr (NNN)

Year Built: 2016

Building Size: 16,370

Submarket: Moore/Norman

Prominent two-story flagship corner unit in a popular commercial district in east Moore. Top of the line office space - a true professional gem. Rare opportunity to lease a move-in ready with all the extras. Space includes conference room, second-story loft, 3 private offices plus additional open concept work spaces, kitchenette, side garage with modern glass door and 3 bathrooms including a shower. Amenities include high-end finishes, above ground FEMA-rated storm shelter, 25' ceilings, abundant natural light, tankless hot water, custom shades, shiplap walls and reclaimed boxcar hardwood flooring. Join the booming energy in this commercial district with The Boxcar coffee house, Blakes BBQ, Cobble Insurance, Rise Coworking space, Lunar Music Supply, local salon and spa services, and other great local businesses.