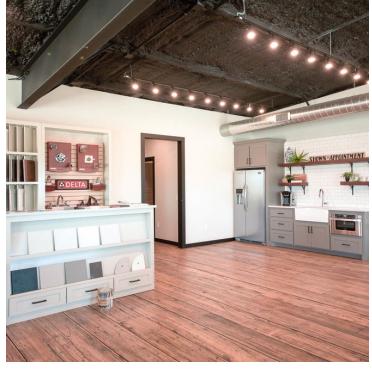

### JACOB SIMON

Retail Specialist jsimon@priceedwards.com 405.843.7474 210 Park Ave, Suite 700, Oklahoma City, OK 73102 priceedwards.com

Floor Plan & Interior Photos - 2100 N Eastern Avenue, Moore, OK 73160

### **OFFICE SPACE FOR LEASE:**

PROPERTY OVERVIEW

Available SF: Suite 1 - 2,818 SF

Lease Rate: \$15.00 SF/yr (NNN)

Year Built: 2016

Building Size: 16,370

Submarket: Moore/Norman

Prominent two-story flagship corner unit in a popular commercial district in east Moore. Top of the line office space - a true professional gem. Rare opportunity to lease a move-in ready with all the extras. Space includes conference room, second-story loft, 3 private offices plus additional open concept work spaces, kitchenette, side garage with modern glass door and 3 bathrooms including a shower. Amenities include high-end finishes, above ground FEMA-rated storm shelter, 25' ceilings, abundant natural light, tankless hot water, custom shades, shiplap walls and reclaimed boxcar hardwood flooring. Join the booming energy in this commercial district with The Boxcar coffee house, Blakes BBQ, Cobble Insurance, Rise Coworking space, Lunar Music Supply, local salon and spa services, and other great local businesses.