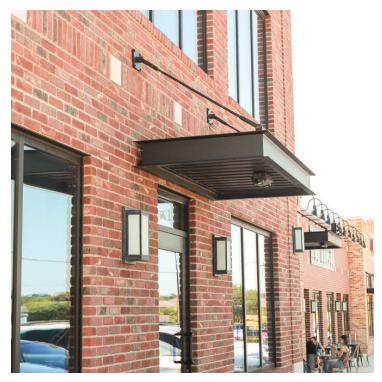

### **OFFICE SPACE FOR LEASE:**

PROPERTY OVERVIEW

Available SF: Suite 1 - 2,818 SF

Lease Rate: \$15.00 SF/yr (NNN)

Year Built: 2016

Building Size: 16,370

Submarket: Moore/Norman

Prominent two-story flagship corner unit in a popular commercial district in east Moore. Top of the line office space - a true professional gem. Rare opportunity to lease a move-in ready with all the extras. Space includes conference room, second-story loft, 3 private offices plus additional open concept work spaces, kitchenette, side garage with modern glass door and 3 bathrooms including a shower. Amenities include high-end finishes, above ground FEMA-rated storm shelter, 25' ceilings, abundant natural light, tankless hot water, custom shades, shiplap walls and reclaimed boxcar hardwood flooring. Join the booming energy in this commercial district with The Boxcar coffee house, Blakes BBQ, Cobble Insurance, Rise Coworking space, Lunar Music Supply, local salon and spa services, and other great local businesses.

Located in Moore off Eastern between NE 12th and NE 27th. More than 17,000 cars per day. 150' of frontage on Eastern. Ideal location with ample residential rooftops.

Beautiful two-story storefront in a highly traveled area.