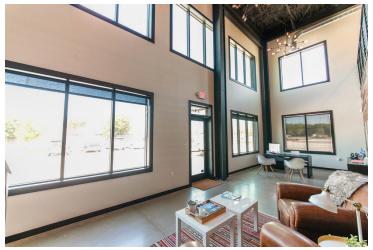

### **OFFICE SPACE FOR LEASE:**

PROPERTY OVERVIEW

Available SF: Suite 1 - 2,818 SF

Lease Rate: \$15.00 SF/yr (NNN)

Year Built: 2016

Building Size: 16,370

Submarket: Moore/Norman

Prominent two-story flagship corner unit in a popular commercial district in east Moore. Top of the line office space - a true professional gem. Rare opportunity to lease a move-in ready with all the extras. Space includes conference room, second-story loft, 3 private offices plus additional open concept work spaces, kitchenette, side garage with modern glass door and 3 bathrooms including a shower. Amenities include high-end finishes, above ground FEMA-rated storm shelter, 25' ceilings, abundant natural light, tankless hot water, custom shades, shiplap walls and reclaimed boxcar hardwood flooring. Join the booming energy in this commercial district with The Boxcar coffee house, Blakes BBQ, Cobble Insurance, Rise Coworking space, Lunar Music Supply, local salon and spa services, and other great local businesses.

### JACOB SIMON

Retail Specialist jsimon@priceedwards.com 405.843.7474 210 Park Ave, Suite 700, Oklahoma City, OK 73102 priceedwards.com

Floor Plan & Interior Photos - 2100 N Eastern Avenue, Moore, OK 73160