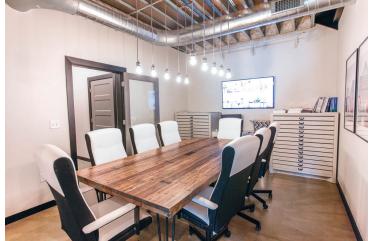

### **OFFICE SPACE FOR LEASE:**

PROPERTY OVERVIEW

Available SF: Suite 1 - 2,818 SF

Lease Rate: \$15.00 SF/yr (NNN)

Year Built: 2016

Building Size: 16,370

Submarket: Moore/Norman

Prominent two-story flagship corner unit in a popular commercial district in east Moore. Top of the line office space - a true professional gem. Rare opportunity to lease a move-in ready with all the extras. Space includes conference room, second-story loft, 3 private offices plus additional open concept work spaces, kitchenette, side garage with modern glass door and 3 bathrooms including a shower. Amenities include high-end finishes, above ground FEMA-rated storm shelter, 25' ceilings, abundant natural light, tankless hot water, custom shades, shiplap walls and reclaimed boxcar hardwood flooring. Join the booming energy in this commercial district with The Boxcar coffee house, Blakes BBQ, Cobble Insurance, Rise Coworking space, Lunar Music Supply, local salon and spa services, and other great local businesses.

### JACOB SIMON

Retail Specialist jsimon@priceedwards.com 405.843.7474 210 Park Ave, Suite 700, Oklahoma City, OK 73102 priceedwards.com

Floor Plan & Interior Photos - 2100 N Eastern Avenue, Moore, OK 73160