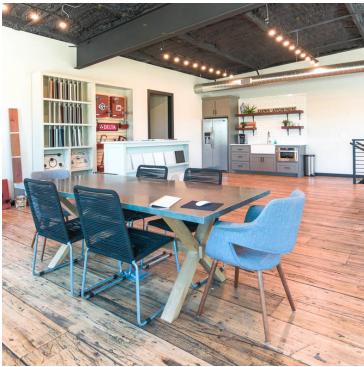

### **OFFICE SPACE FOR LEASE:**

PROPERTY OVERVIEW

Available SF: Suite 1 - 2,818 SF

Lease Rate: \$15.00 SF/yr (NNN)

Year Built: 2016

Building Size: 16,370

Submarket: Moore/Norman

Prominent two-story flagship corner unit in a popular commercial district in east Moore. Top of the line office space - a true professional gem. Rare opportunity to lease a move-in ready with all the extras. Space includes conference room, second-story loft, 3 private offices plus additional open concept work spaces, kitchenette, side garage with modern glass door and 3 bathrooms including a shower. Amenities include high-end finishes, above ground FEMA-rated storm shelter, 25' ceilings, abundant natural light, tankless hot water, custom shades, shiplap walls and reclaimed boxcar hardwood flooring. Join the booming energy in this commercial district with The Boxcar coffee house, Blakes BBQ, Cobble Insurance, Rise Coworking space, Lunar Music Supply, local salon and spa services, and other great local businesses.

### JACOB SIMON

Retail Specialist jsimon@priceedwards.com 405.843.7474 210 Park Ave, Suite 700, Oklahoma City, OK 73102 priceedwards.com

Floor Plan & Interior Photos - 2100 N Eastern Avenue, Moore, OK 73160