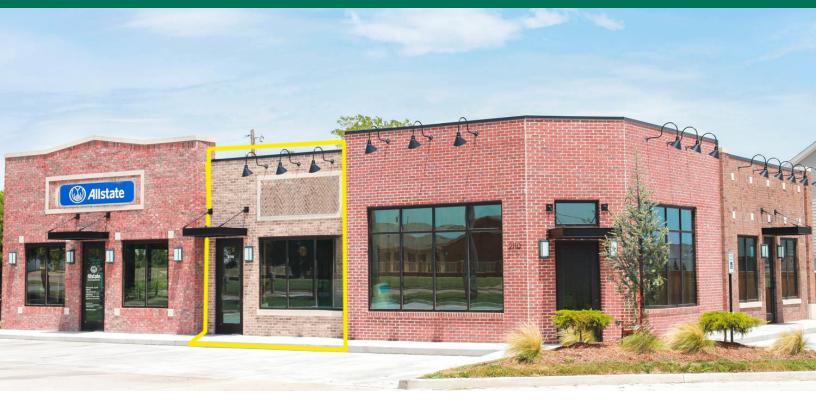

#### PROPERTY DESCRIPTION

This property is thoughtfully designed to accommodate a variety of retail concepts, and its prime location ensures high visibility and accessibility for patrons. Don't miss the chance to elevate your retail presence in this dynamic and thriving community.

#### PROPERTY HIGHLIGHTS

- Triple Nets Estimated at \$4 PSF
- Versatile space
- High visibility and accessibility
- Prime location for retail presence
- Excellent signage opportunities
- Well-maintained premises
- Ready for immediate occupancy
- · Surrounded by diverse consumer base

#### TRAFFIC COUNTS

12,199 N Eastern Ave north