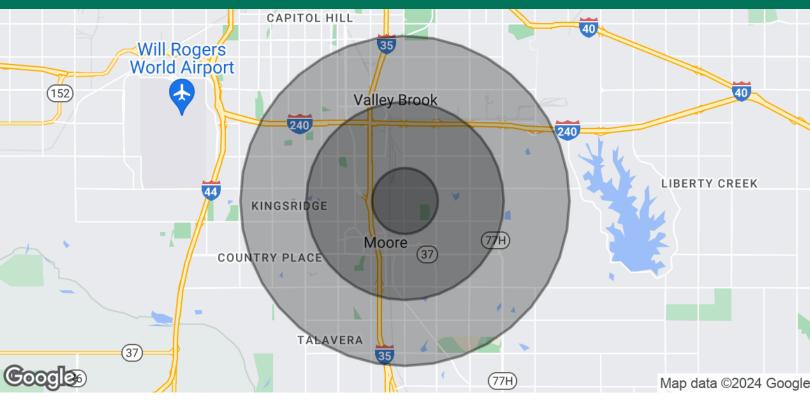

### AVONDALE SQUARE -NORTH 2110 N EASTERN AVE, MOORE, OK 73160

| POPULATION           | 1 MILE | 3 MILES | 5 MILES |
|----------------------|--------|---------|---------|
| Total Population     | 9,602  | 63,145  | 171,214 |
| Average Age          | 38.4   | 35.9    | 36.5    |
| Average Age (Male)   | 40.5   | 35.9    | 35.2    |
| Average Age (Female) | 37.9   | 36.5    | 37.5    |

| 1 MILE    | 3 MILES                  | 5 MILES                      |
|-----------|--------------------------|------------------------------|
| 4,015     | 26,218                   | 70,241                       |
| 2.4       | 2.4                      | 2.4                          |
| \$74,876  | \$68,762                 | \$67,151                     |
| \$143,345 | \$146,651                | \$147,321                    |
|           | 4,015<br>2.4<br>\$74,876 | 2.4 2.4<br>\$74,876 \$68,762 |

<sup>\*</sup> Demographic data derived from 2020 ACS - US Census 03012024