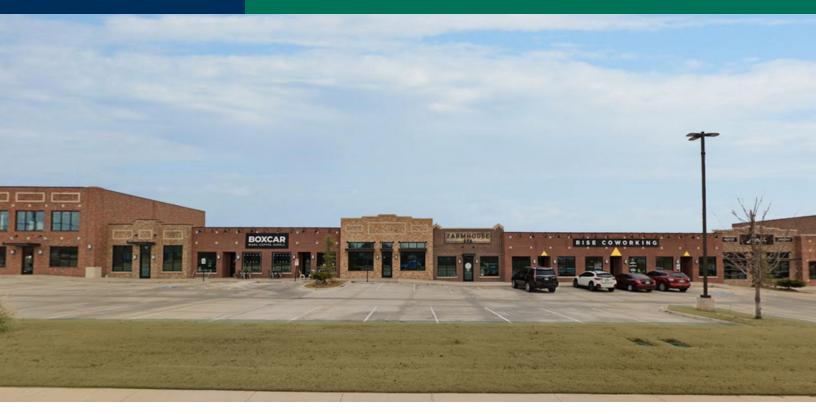

#### **PROPERTY OVERVIEW**

Join the booming energy in this commercial district with The Boxcar Coffee, Cobble Insurance, Tacologia Fine Tacos, Rise Co-working, Silva Habec Consulting, Farm House Spa, and other great local businesses.

Located in Moore on N Eastern Ave between NE 12th and NE 27th. More than 14,500 cars travel N Eastern Ave each day.