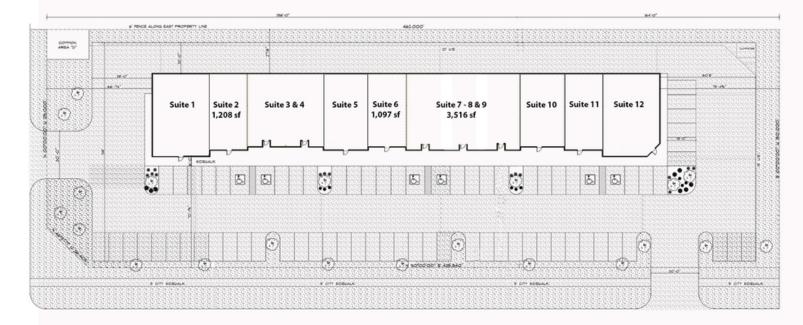

### **OFFERING SUMMARY**

| Lease Rate:    | \$20.00 SF/yr (NNN)                 |
|----------------|-------------------------------------|
| Building Size: | 16,370 SF                           |
| Available SF:  | 1,097 SF                            |
|                | (can combine 1, 097 to<br>4,613 SF) |
| Year Built:    | 2016                                |
| Submarket:     | Moore/Norman                        |
|                | 04112022                            |

### **PROPERTY HIGHLIGHTS**

- Strong Co-tenancy
- Triple Nets Estimated at \$3.50 psf

| SPACES  | LEASE RATE    | SPACE SIZE |
|---------|---------------|------------|
| Suite 2 | \$20.00 SF/yr | 1,208 SF   |