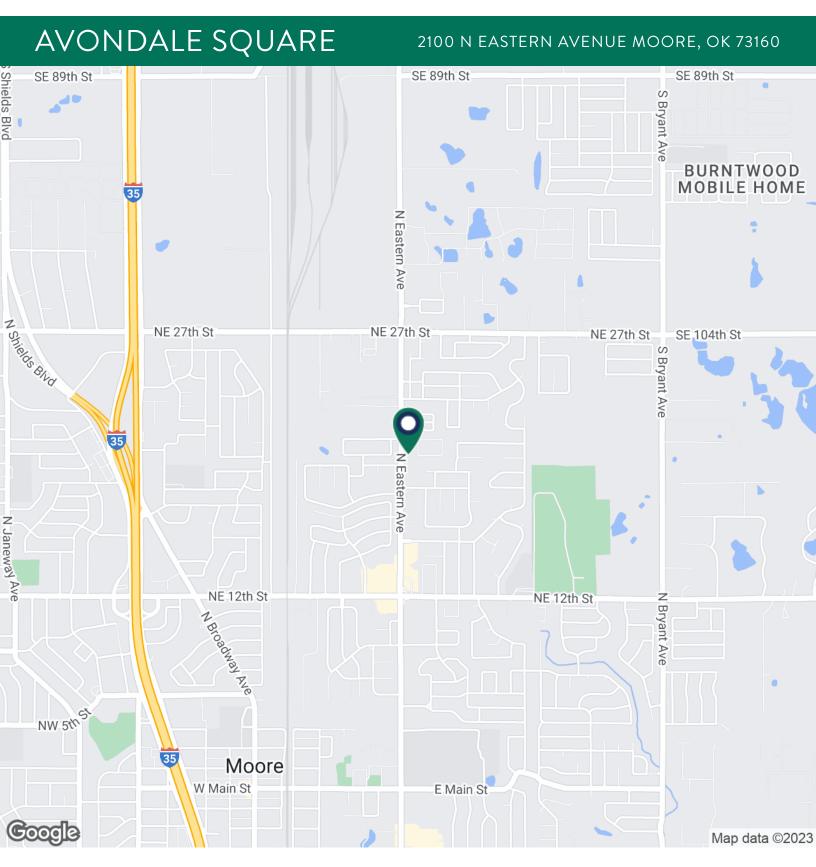

## **AVONDALE SQUARE**

2100 N EASTERN AVENUE MOORE, OK 73160

Located in Moore on N Eastern Ave between NE 12th and NE 27th. More than 14,500 cars travel N Eastern Ave each day.