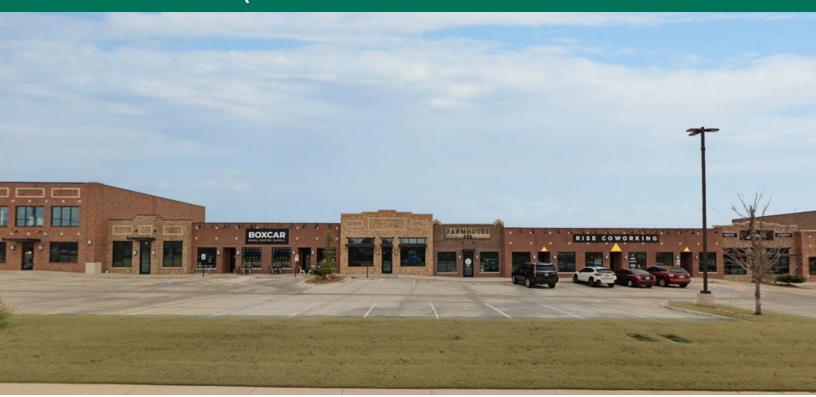

### PROPERTY DESCRIPTION

Join the booming energy in this commercial district with The Boxcar Coffee, Cobble Insurance, Tacologia Flne Tacos, Rise Coworking, Silva Habec Consulting, and other great local businesses.

Located in Moore on N Eastern Ave between NE 12th and NE 27th. More than 14,500 cars travel N Eastern Ave each day.