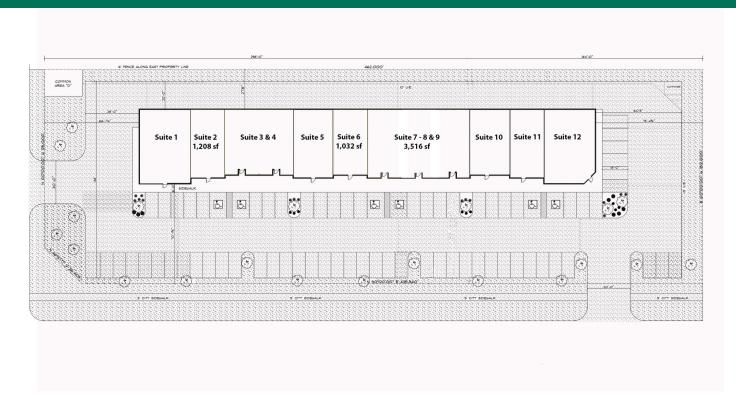

#### OFFERING SUMMARY

| Lease Rate: Available SF: |               | \$20.00 SF/yr (NNN)<br>1,032 - 1,208 SF |  |
|---------------------------|---------------|-----------------------------------------|--|
|                           |               |                                         |  |
| SPACES                    | LEASE RATE    | SPACE SIZE                              |  |
| Suite 2                   | \$20.00 SF/yr | 1,208 SF                                |  |
| Suite 6                   | \$20.00 SF/yr | 1,032 SF                                |  |
|                           |               |                                         |  |