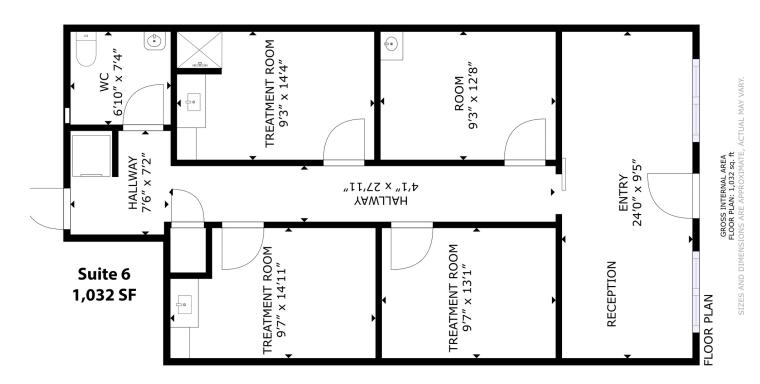

#### OFFERING SUMMARY

| Lease Rate: Available SF: |               | \$20.00 SF/yr (NNN)<br>1,032 - 1,208 SF |  |
|---------------------------|---------------|-----------------------------------------|--|
|                           |               |                                         |  |
| SPACES                    | LEASE RATE    | SPACE SIZE                              |  |
| Suite 2                   | \$20.00 SF/yr | 1,208 SF                                |  |
| Suite 6                   | \$20.00 SF/yr | 1,032 SF                                |  |
|                           |               |                                         |  |