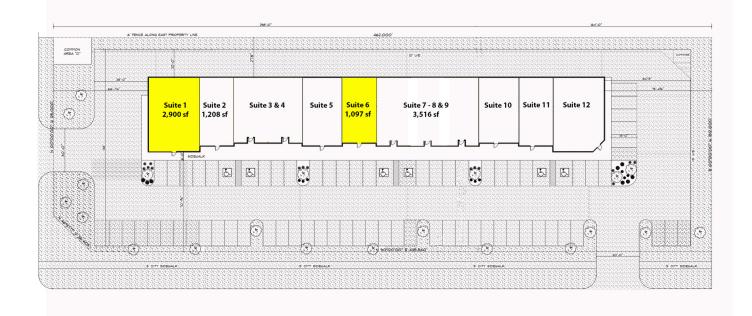

#### **OFFERING SUMMARY**

| Lease Rate:    |               | \$20.00 SF/yr (NNN) |  |
|----------------|---------------|---------------------|--|
| Available SF   | :             | 1,097 - 2,900 SF    |  |
| Building Size: |               | 16,370 SF           |  |
| SPACES         | LEASE RATE    | SPACE SIZE          |  |
| Suite 1        | \$20.00 SF/yr | 2,818 - 2,900 SF    |  |

1,097 SF

\$20.00 SF/yr

Suite 6