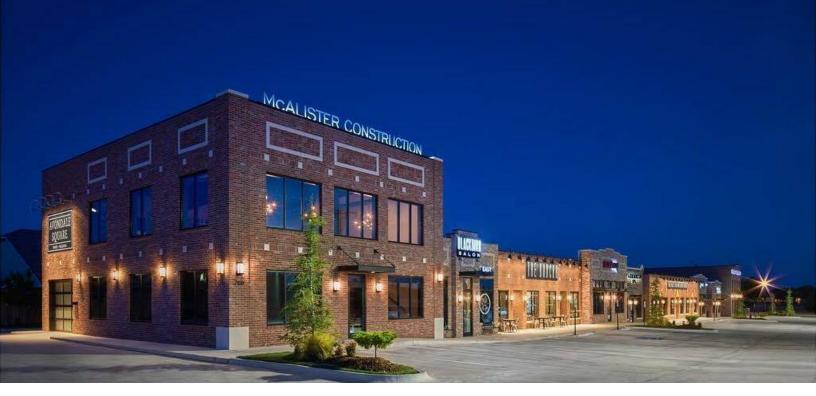

## AVONDALE SQUARE

### 2100 N EASTERN AVE, MOORE, OK 73160

FOR

LEASE

#### **PROPERTY DESCRIPTION**

Join the booming energy in this commercial district with Physical Therapy Central, Cobble Insurance, Tacologia Fine Tacos, Rise Co-working, and other great local businesses.

Located in Moore on N Eastern Ave between NE 12th and NE 27th. More than 14,500 cars travel N Eastern Ave each day.