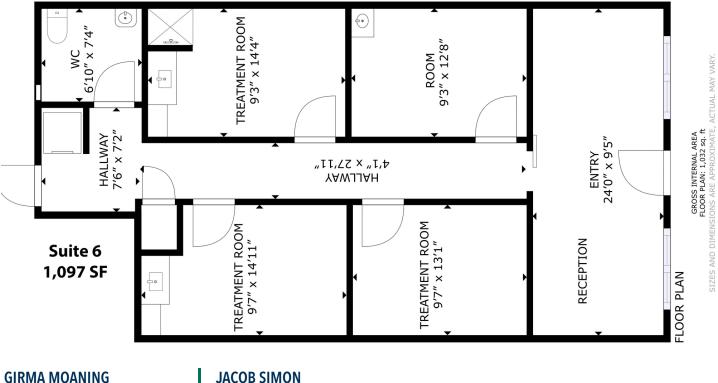

---------------|---------------|---------------------|--|
| Available SF   | :             | 1,097 - 2,900 SF    |  |
| Building Size: |               | 16,370 SF           |  |
| SPACES         | LEASE RATE    | SPACE SIZE          |  |
| Suite 1        | \$20.00 SF/yr | 2,818 - 2,900 SF    |  |

1,097 SF

\$20.00 SF/yr

## GIRMA MOANING

gmoaning@priceedwards.com 0: 405.239.1244 C: 405.664.0062

#### **JACOB SIMON**

jsimon@priceedwards.com 0: 405.239.1248

The information contained herein is from sources deemed reliable. No representation is made to the accuracy herein. Photos herein are the property of their respective owners, and use of them without express written consent of the owner is prohibited.

Suite 6

## AVONDALE SQUARE

### 2100 N EASTERN AVE, MOORE, OK 73160

FOR

LEASE





gmoaning@priceedwards.com 0: 405.239.1244 C: 405.664.0062

### jsimon@priceedwards.com 0: 405.239.1248

The information contained herein is from sources deemed reliable. No representation is made to the accuracy herein. Photos herein are the property of their respective owners, and use of them without express written consent of the owner is prohibited.

## AVONDALE SQUARE

2100 N EASTERN AVE, MOORE, OK 73160

FOR

LEASE



GIRMA MOANING gmoaning@priceedwards.com 0: 405.239.1244 C: 405.664.0062 JACOB SIMON jsimon@priceedwards.com 0: 405.239.1248

The information contained herein is from sources deemed reliable. No representation is made to the accuracy herein. Photos herein are the property of their respective owners, and use of them without express written consent of the owner is prohibi