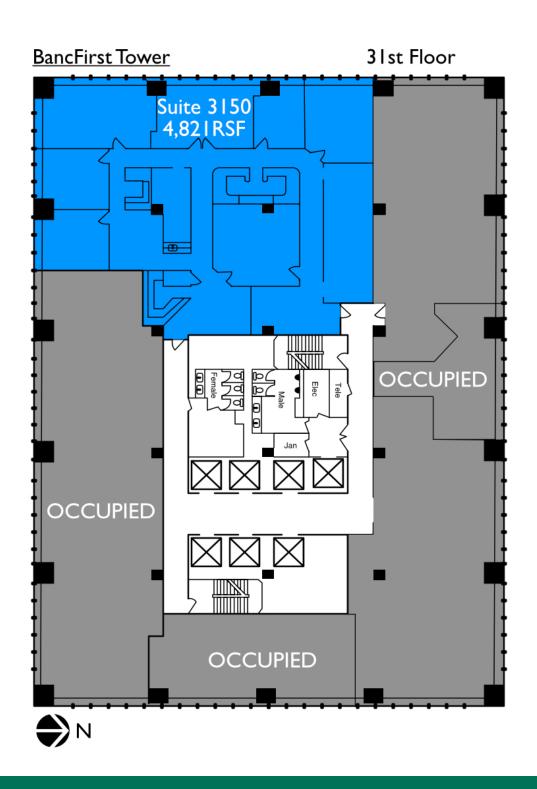

| SUITE      | TENANT    | SIZE (SF) | LEASE TYPE   | LEASE RATE    |
|------------|-----------|-----------|--------------|---------------|
| Suite 2010 | Available | 2,647 SF  | Full Service | \$18.50 SF/yr |
| Suite 2120 | Available | 2,780 SF  | Full Service | \$18.50 SF/yr |
| Suite 2410 | Available | 2,465 SF  | Full Service | \$18.50 SF/yr |
| Suite 2750 | Available | 2,360 SF  | Full Service | \$18.50 SF/yr |
| Suite 3040 | Available | 1,042 SF  | Full Service | \$18.50 SF/yr |
| Suite 3030 | Available | 6,262 SF  | Full Service | \$18.50 SF/yr |
| Suite 3240 | Available | 886 SF    | Full Service | \$18.50 SF/yr |
| Suite 3200 | Available | 3,375 SF  | Full Service | \$18.50 SF/yr |
| Suite 3300 | Available | 14,313 SF | Full Service | \$18.50 SF/yr |