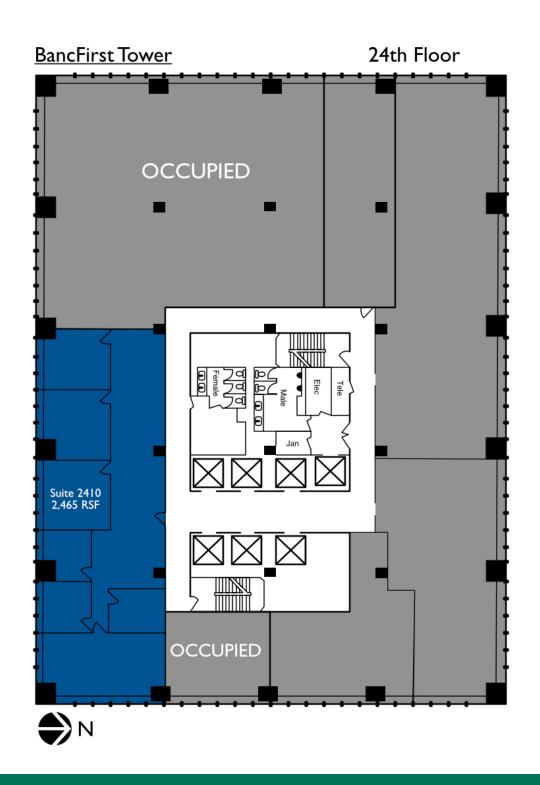

| SUITE      | TENANT    | SIZE (SF) | LEASE TYPE   | LEASE RATE    |
|------------|-----------|-----------|--------------|---------------|
| Suite 2010 | Available | 2,647 SF  | Full Service | \$18.50 SF/yr |
| Suite 2120 | Available | 2,780 SF  | Full Service | \$18.50 SF/yr |
| Suite 2410 | Available | 2,465 SF  | Full Service | \$18.50 SF/yr |
| Suite 2750 | Available | 2,360 SF  | Full Service | \$18.50 SF/yr |
| Suite 3040 | Available | 1,042 SF  | Full Service | \$18.50 SF/yr |
| Suite 3030 | Available | 6,262 SF  | Full Service | \$18.50 SF/yr |
| Suite 3240 | Available | 886 SF    | Full Service | \$18.50 SF/yr |
| Suite 3200 | Available | 3,375 SF  | Full Service | \$18.50 SF/yr |
| Suite 3300 | Available | 14,313 SF | Full Service | \$18.50 SF/yr |