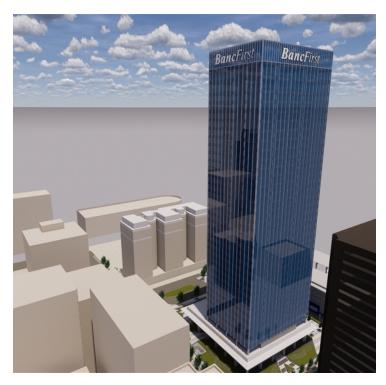

100 N Broadway Ave., Oklahoma City, OK 73102

#### **PROPERTY HIGHLIGHTS**

- Future home to BancFirst with banking facility on-site
- Multi-million dollar renovation
- · Petroleum Club located on 34th floor
- · Covered parking to accommodate companies of all sizes
- On-site engineering and management offices
- Streetcar accessible
- Connected to The Underground
- 24/7 on-site security