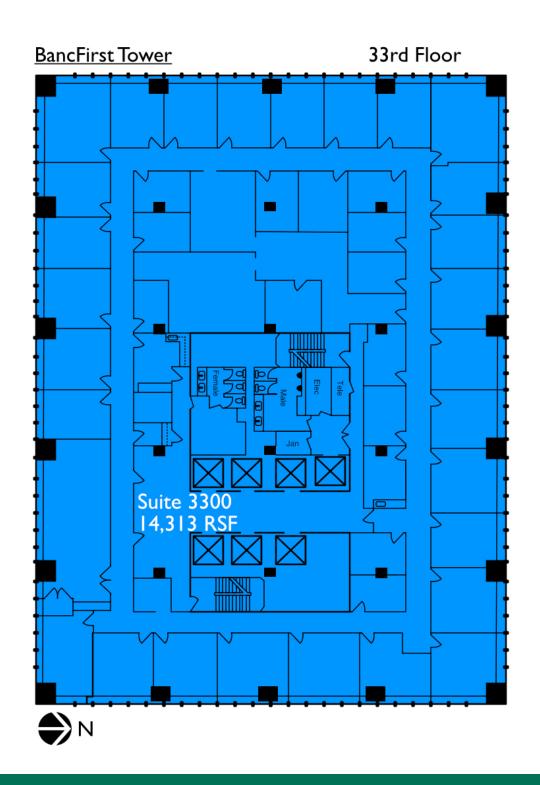

| SUITE      | TENANT    | SIZE (SF) | LEASE TYPE   | LEASE RATE    |
|------------|-----------|-----------|--------------|---------------|
| Suite 2010 | Available | 2,647 SF  | Full Service | \$18.50 SF/yr |
| Suite 2120 | Available | 2,780 SF  | Full Service | \$18.50 SF/yr |
| Suite 2410 | Available | 2,465 SF  | Full Service | \$18.50 SF/yr |
| Suite 2750 | Available | 2,360 SF  | Full Service | \$18.50 SF/yr |
| Suite 3040 | Available | 1,042 SF  | Full Service | \$18.50 SF/yr |
| Suite 3030 | Available | 6,262 SF  | Full Service | \$18.50 SF/yr |
| Suite 3240 | Available | 886 SF    | Full Service | \$18.50 SF/yr |
| Suite 3200 | Available | 3,375 SF  | Full Service | \$18.50 SF/yr |
| Suite 3300 | Available | 14,313 SF | Full Service | \$18.50 SF/yr |