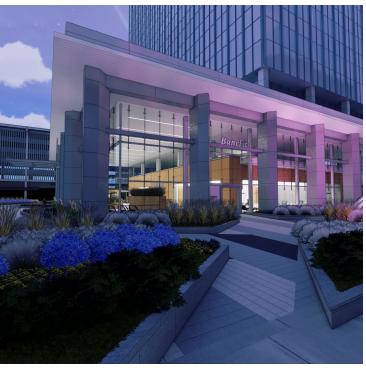

#### **PROPERTY HIGHLIGHTS**

- Future home to BancFirst with banking facility on-site
- Multi-million dollar renovation
- · Petroleum Club located on 34th floor
- · Covered parking to accommodate companies of all sizes
- On-site engineering and management offices
- Streetcar accessible
- Connected to The Underground
- 24/7 on-site security