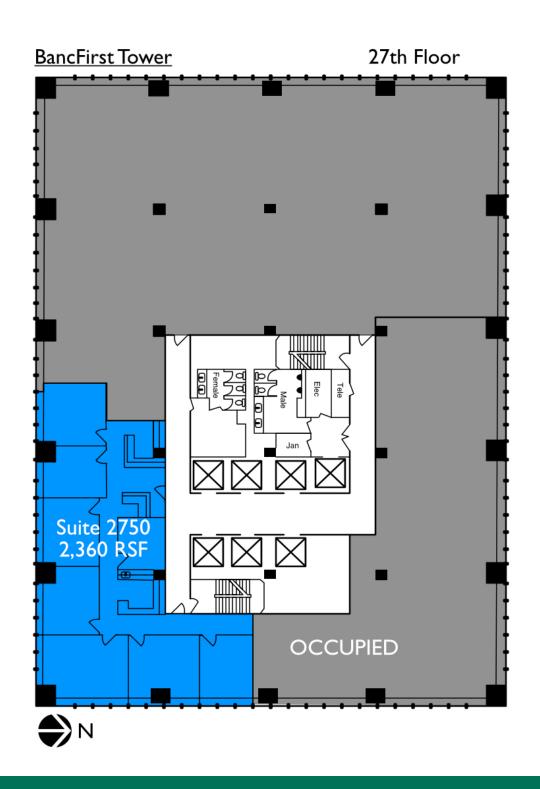

| SUITE      | TENANT    | SIZE (SF) | LEASE TYPE   | LEASE RATE    |
|------------|-----------|-----------|--------------|---------------|
| Suite 2010 | Available | 2,647 SF  | Full Service | \$18.50 SF/yr |
| Suite 2120 | Available | 2,780 SF  | Full Service | \$18.50 SF/yr |
| Suite 2410 | Available | 2,465 SF  | Full Service | \$18.50 SF/yr |
| Suite 2750 | Available | 2,360 SF  | Full Service | \$18.50 SF/yr |
| Suite 3040 | Available | 1,042 SF  | Full Service | \$18.50 SF/yr |
| Suite 3030 | Available | 6,262 SF  | Full Service | \$18.50 SF/yr |
| Suite 3240 | Available | 886 SF    | Full Service | \$18.50 SF/yr |
| Suite 3200 | Available | 3,375 SF  | Full Service | \$18.50 SF/yr |
| Suite 3300 | Available | 14,313 SF | Full Service | \$18.50 SF/yr |