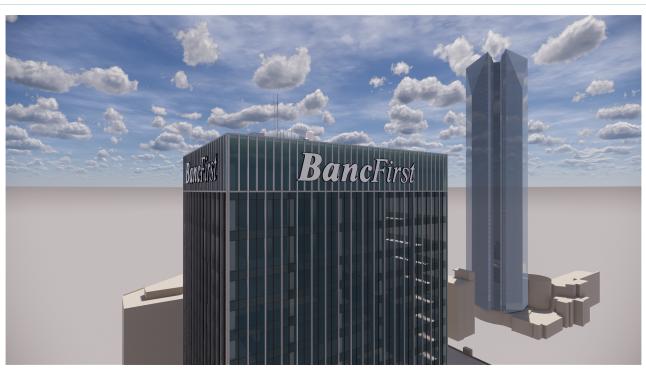

#### **PROPERTY HIGHLIGHTS**

- Future home to BancFirst with banking facility on-site
- Multi-million dollar renovation
- · Petroleum Club located on 34th floor
- · Covered parking to accommodate companies of all sizes
- On-site engineering and management offices
- Streetcar accessible
- Connected to The Underground
- 24/7 on-site security