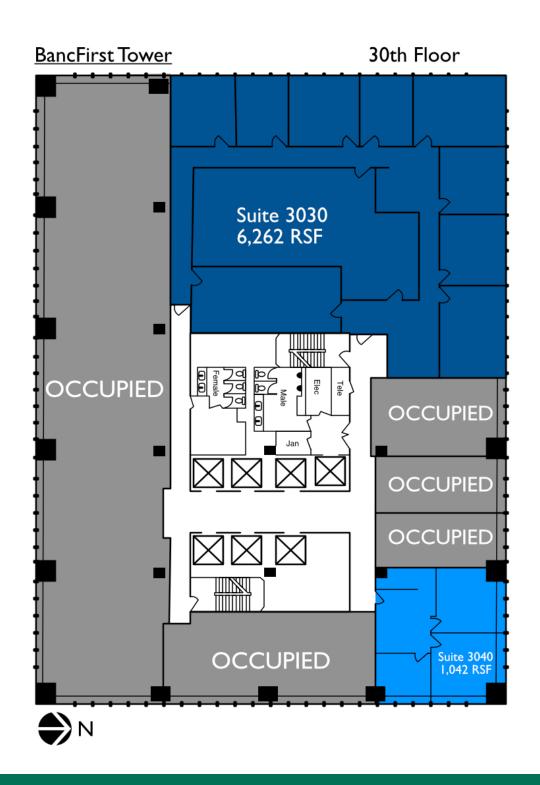

| SUITE      | TENANT    | SIZE (SF) | LEASE TYPE   | LEASE RATE    |
|------------|-----------|-----------|--------------|---------------|
| Suite 2010 | Available | 2,647 SF  | Full Service | \$18.50 SF/yr |
| Suite 2120 | Available | 2,780 SF  | Full Service | \$18.50 SF/yr |
| Suite 2410 | Available | 2,465 SF  | Full Service | \$18.50 SF/yr |
| Suite 2750 | Available | 2,360 SF  | Full Service | \$18.50 SF/yr |
| Suite 3040 | Available | 1,042 SF  | Full Service | \$18.50 SF/yr |
| Suite 3030 | Available | 6,262 SF  | Full Service | \$18.50 SF/yr |
| Suite 3240 | Available | 886 SF    | Full Service | \$18.50 SF/yr |
| Suite 3200 | Available | 3,375 SF  | Full Service | \$18.50 SF/yr |
| Suite 3300 | Available | 14,313 SF | Full Service | \$18.50 SF/yr |