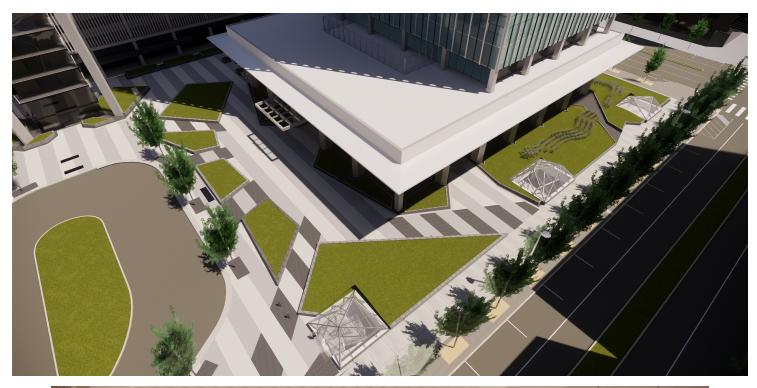

#### **PROPERTY HIGHLIGHTS**

- Future home to BancFirst with banking facility on-site
- Multi-million dollar renovation
- · Petroleum Club located on 34th floor
- · Covered parking to accommodate companies of all sizes
- On-site engineering and management offices
- Streetcar accessible
- Connected to The Underground
- 24/7 on-site security