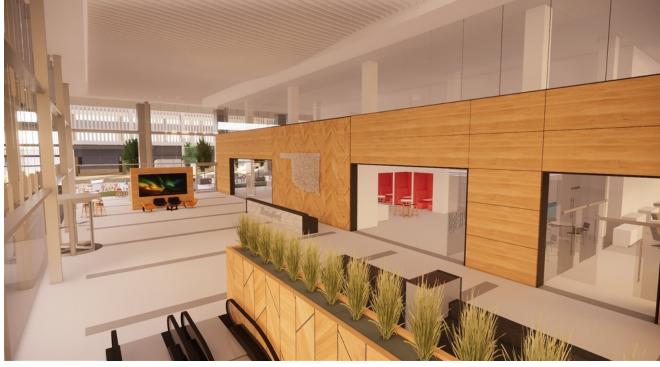

#### **PROPERTY HIGHLIGHTS**

- Future home to BancFirst with banking facility on-site
- Multi-million dollar renovation
- · Petroleum Club located on 34th floor
- · Covered parking to accommodate companies of all sizes
- On-site engineering and management offices
- Streetcar accessible
- Connected to The Underground
- 24/7 on-site security