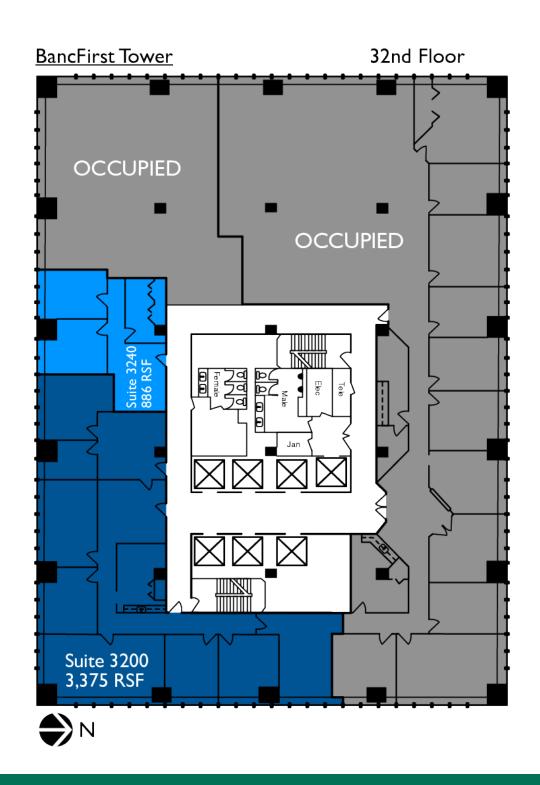

| SUITE      | TENANT    | SIZE (SF) | LEASE TYPE   | LEASE RATE    |
|------------|-----------|-----------|--------------|---------------|
| Suite 2010 | Available | 2,647 SF  | Full Service | \$18.50 SF/yr |
| Suite 2120 | Available | 2,780 SF  | Full Service | \$18.50 SF/yr |
| Suite 2410 | Available | 2,465 SF  | Full Service | \$18.50 SF/yr |
| Suite 2750 | Available | 2,360 SF  | Full Service | \$18.50 SF/yr |
| Suite 3040 | Available | 1,042 SF  | Full Service | \$18.50 SF/yr |
| Suite 3030 | Available | 6,262 SF  | Full Service | \$18.50 SF/yr |
| Suite 3240 | Available | 886 SF    | Full Service | \$18.50 SF/yr |
| Suite 3200 | Available | 3,375 SF  | Full Service | \$18.50 SF/yr |
| Suite 3300 | Available | 14,313 SF | Full Service | \$18.50 SF/yr |