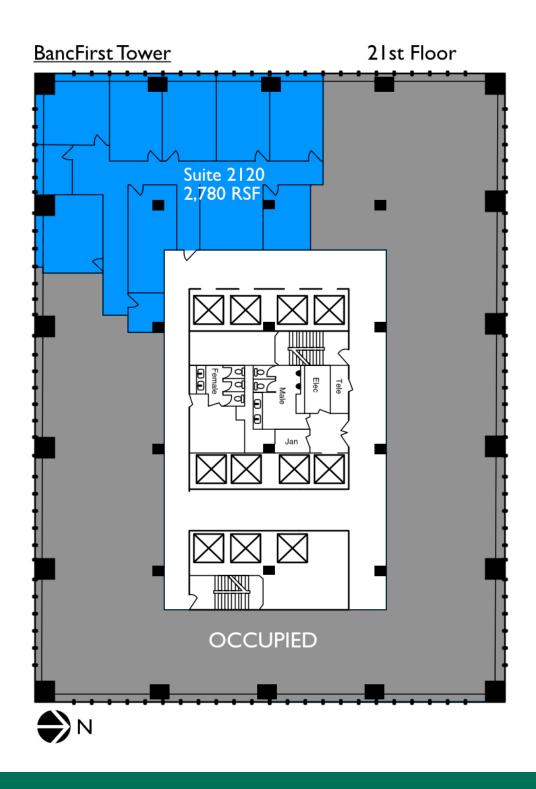

| SUITE      | TENANT    | SIZE (SF) | LEASE TYPE   | LEASE RATE    |
|------------|-----------|-----------|--------------|---------------|
| Suite 2010 | Available | 2,647 SF  | Full Service | \$18.50 SF/yr |
| Suite 2120 | Available | 2,780 SF  | Full Service | \$18.50 SF/yr |
| Suite 2410 | Available | 2,465 SF  | Full Service | \$18.50 SF/yr |
| Suite 2750 | Available | 2,360 SF  | Full Service | \$18.50 SF/yr |
| Suite 3040 | Available | 1,042 SF  | Full Service | \$18.50 SF/yr |
| Suite 3030 | Available | 6,262 SF  | Full Service | \$18.50 SF/yr |
| Suite 3240 | Available | 886 SF    | Full Service | \$18.50 SF/yr |
| Suite 3200 | Available | 3,375 SF  | Full Service | \$18.50 SF/yr |
| Suite 3300 | Available | 14,313 SF | Full Service | \$18.50 SF/yr |