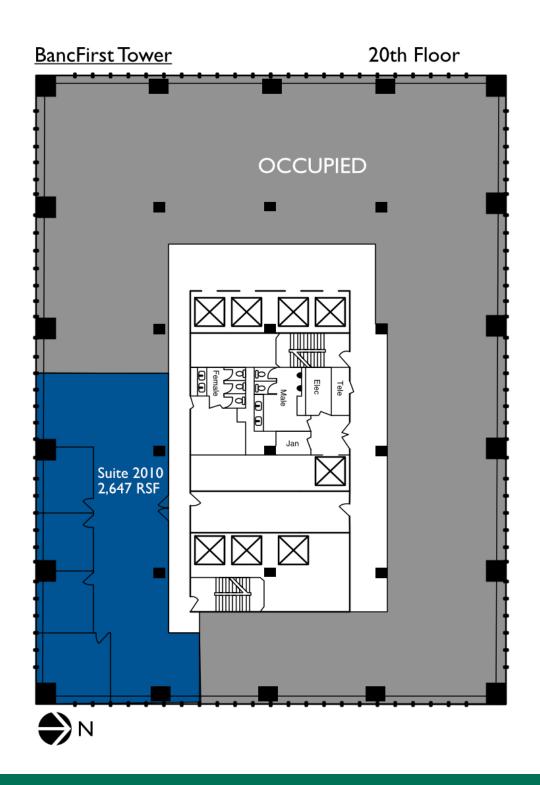

| SUITE      | TENANT    | SIZE (SF) | LEASE TYPE   | LEASE RATE    |
|------------|-----------|-----------|--------------|---------------|
| Suite 2010 | Available | 2,647 SF  | Full Service | \$18.50 SF/yr |
| Suite 2120 | Available | 2,780 SF  | Full Service | \$18.50 SF/yr |
| Suite 2410 | Available | 2,465 SF  | Full Service | \$18.50 SF/yr |
| Suite 2750 | Available | 2,360 SF  | Full Service | \$18.50 SF/yr |
| Suite 3040 | Available | 1,042 SF  | Full Service | \$18.50 SF/yr |
| Suite 3030 | Available | 6,262 SF  | Full Service | \$18.50 SF/yr |
| Suite 3240 | Available | 886 SF    | Full Service | \$18.50 SF/yr |
| Suite 3200 | Available | 3,375 SF  | Full Service | \$18.50 SF/yr |
| Suite 3300 | Available | 14,313 SF | Full Service | \$18.50 SF/yr |