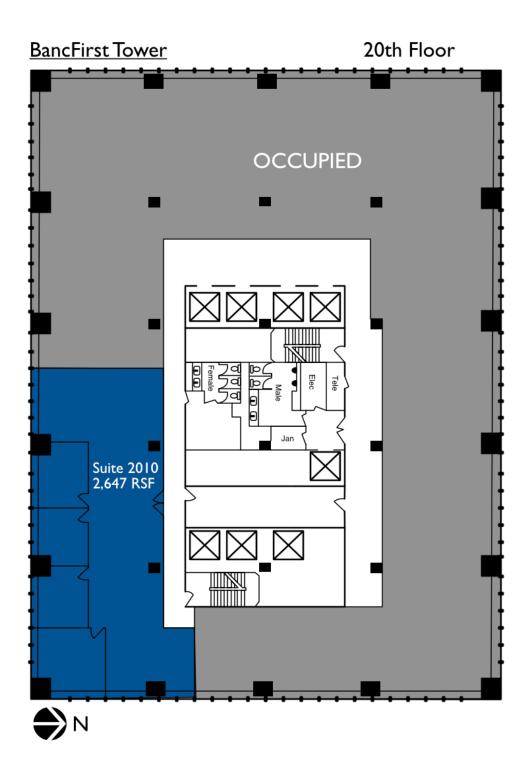

| SUITE      | TENANT    | SIZE (SF) | LEASE TYPE   | LEASE RATE    |
|------------|-----------|-----------|--------------|---------------|
| Suite 2010 | Available | 2,647 SF  | Full Service | \$18.50 SF/yr |
| Suite 2120 | Available | 2,780 SF  | Full Service | \$18.50 SF/yr |
| Suite 2410 | Available | 2,465 SF  | Full Service | \$18.50 SF/yr |
| Suite 2750 | Available | 2,360 SF  | Full Service | \$18.50 SF/yr |
| Suite 3040 | Available | 1,042 SF  | Full Service | \$18.50 SF/yr |
| Suite 3030 | Available | 6,262 SF  | Full Service | \$18.50 SF/yr |
| Suite 3240 | Available | 886 SF    | Full Service | \$18.50 SF/yr |
| Suite 3200 | Available | 3,375 SF  | Full Service | \$18.50 SF/yr |
| Suite 3300 | Available | 14,313 SF | Full Service | \$18.50 SF/yr |