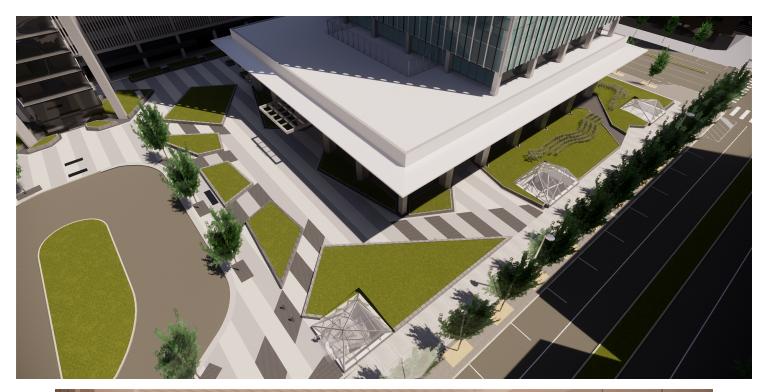

#### **PROPERTY HIGHLIGHTS**

| Available SF: | 886 - 14,313 SF                              | Future home to BancFirst with banking facility on-site |  |
|---------------|----------------------------------------------|--------------------------------------------------------|--|
|               |                                              | Multi-million dollar renovation                        |  |
| Lease Rate:   | Varies based on level of suite customization | Petroleum Club located on 34th floor                   |  |
|               |                                              | Covered parking to accommodate companies of all sizes  |  |
| Lease Type:   | Full Service                                 | On-site engineering and management offices             |  |
|               |                                              | Streetcar accessible                                   |  |
| Building Size | 507,038                                      | Connected to The Underground                           |  |
| Renovated:    | 2020                                         | • 24/7 on-site security                                |  |
|               |                                              |                                                        |  |
| Submarket:    | CBD                                          |                                                        |  |