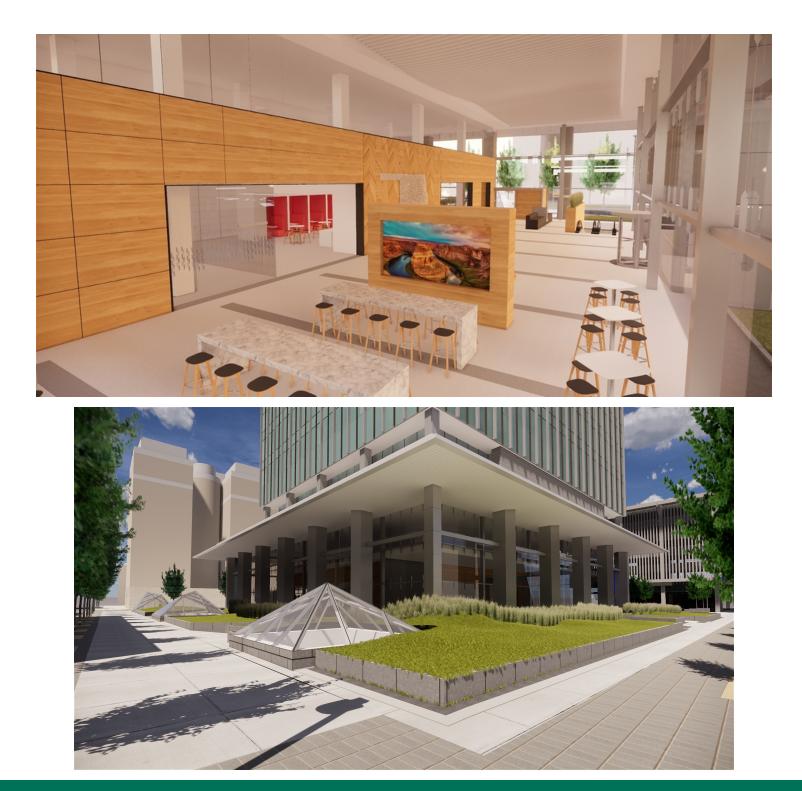

#### **PROPERTY HIGHLIGHTS**

| Available SF: | 886 - 14,313 SF                              | Future home to BancFirst with banking facility on-site |  |
|---------------|----------------------------------------------|--------------------------------------------------------|--|
|               |                                              | Multi-million dollar renovation                        |  |
| Lease Rate:   | Varies based on level of suite customization | Petroleum Club located on 34th floor                   |  |
|               |                                              | Covered parking to accommodate companies of all sizes  |  |
| Lease Type:   | Full Service                                 | On-site engineering and management offices             |  |
|               |                                              | Streetcar accessible                                   |  |
| Building Size | 507,038                                      | Connected to The Underground                           |  |
| Renovated:    | 2020                                         | • 24/7 on-site security                                |  |
|               |                                              |                                                        |  |
| Submarket:    | CBD                                          |                                                        |  |