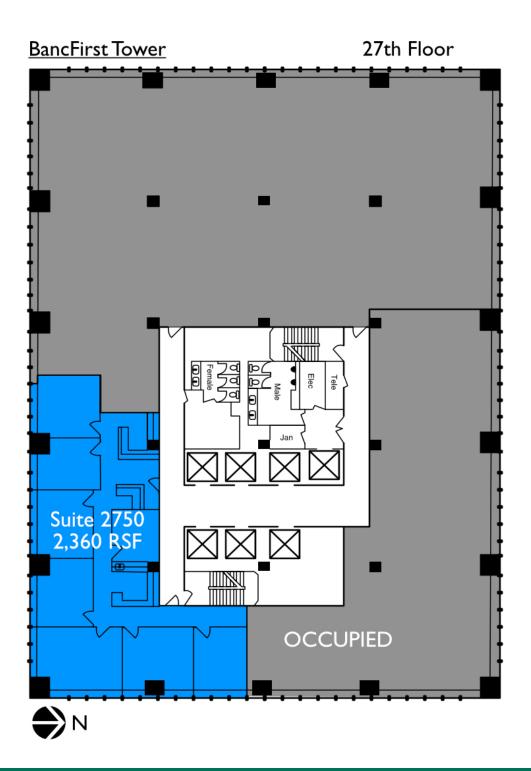

| SUITE      | TENANT    | SIZE (SF) | LEASE TYPE   | LEASE RATE    |
|------------|-----------|-----------|--------------|---------------|
| Suite 2010 | Available | 2,647 SF  | Full Service | \$18.50 SF/yr |
| Suite 2120 | Available | 2,780 SF  | Full Service | \$18.50 SF/yr |
| Suite 2410 | Available | 2,465 SF  | Full Service | \$18.50 SF/yr |
| Suite 2750 | Available | 2,360 SF  | Full Service | \$18.50 SF/yr |
| Suite 3040 | Available | 1,042 SF  | Full Service | \$18.50 SF/yr |
| Suite 3030 | Available | 6,262 SF  | Full Service | \$18.50 SF/yr |
| Suite 3240 | Available | 886 SF    | Full Service | \$18.50 SF/yr |
| Suite 3200 | Available | 3,375 SF  | Full Service | \$18.50 SF/yr |
| Suite 3300 | Available | 14,313 SF | Full Service | \$18.50 SF/yr |