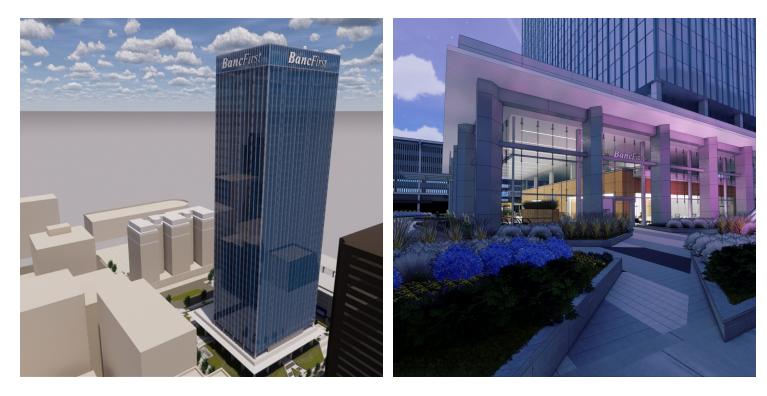

## **BancFirst Tower**

100 N Broadway Ave., Oklahoma City, OK 73102

**OFFERING SUMMARY** 

#### **PROPERTY HIGHLIGHTS**

| Available SF: | 886 - 14,313 SF                              | Future home to BancFirst with banking facility on-site |  |
|---------------|----------------------------------------------|--------------------------------------------------------|--|
|               |                                              | Multi-million dollar renovation                        |  |
| Lease Rate:   | Varies based on level of suite customization | Petroleum Club located on 34th floor                   |  |
|               |                                              | Covered parking to accommodate companies of all sizes  |  |
| Lease Type:   | Full Service                                 | On-site engineering and management offices             |  |
|               |                                              | Streetcar accessible                                   |  |
| Building Size | 507,038                                      | Connected to The Underground                           |  |
| Renovated:    | 2020                                         | • 24/7 on-site security                                |  |
|               |                                              |                                                        |  |
| Submarket:    | CBD                                          |                                                        |  |