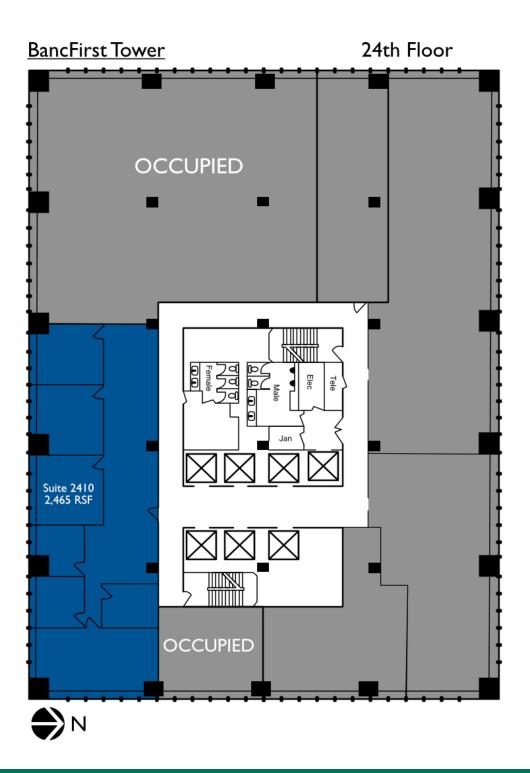

| SUITE      | TENANT    | SIZE (SF) | LEASE TYPE   | LEASE RATE    |
|------------|-----------|-----------|--------------|---------------|
| Suite 2010 | Available | 2,647 SF  | Full Service | \$18.50 SF/yr |
| Suite 2120 | Available | 2,780 SF  | Full Service | \$18.50 SF/yr |
| Suite 2410 | Available | 2,465 SF  | Full Service | \$18.50 SF/yr |
| Suite 2750 | Available | 2,360 SF  | Full Service | \$18.50 SF/yr |
| Suite 3040 | Available | 1,042 SF  | Full Service | \$18.50 SF/yr |
| Suite 3030 | Available | 6,262 SF  | Full Service | \$18.50 SF/yr |
| Suite 3240 | Available | 886 SF    | Full Service | \$18.50 SF/yr |
| Suite 3200 | Available | 3,375 SF  | Full Service | \$18.50 SF/yr |
| Suite 3300 | Available | 14,313 SF | Full Service | \$18.50 SF/yr |