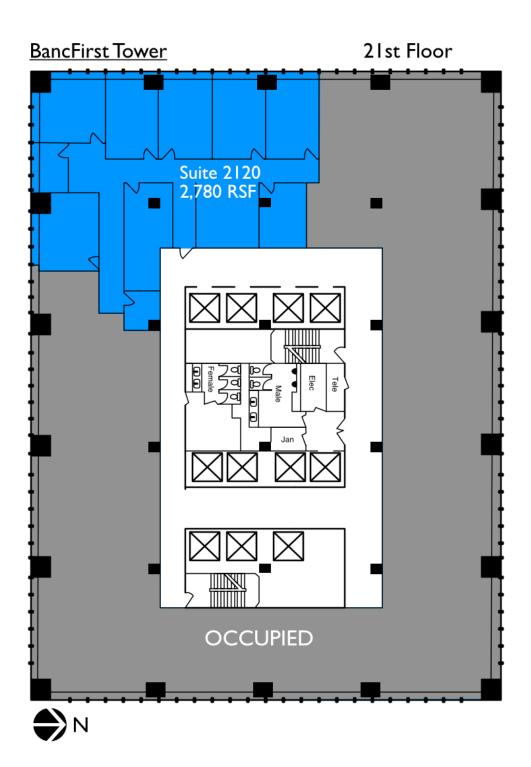

| SUITE      | TENANT    | SIZE (SF) | LEASE TYPE   | LEASE RATE    |
|------------|-----------|-----------|--------------|---------------|
| Suite 2010 | Available | 2,647 SF  | Full Service | \$18.50 SF/yr |
| Suite 2120 | Available | 2,780 SF  | Full Service | \$18.50 SF/yr |
| Suite 2410 | Available | 2,465 SF  | Full Service | \$18.50 SF/yr |
| Suite 2750 | Available | 2,360 SF  | Full Service | \$18.50 SF/yr |
| Suite 3040 | Available | 1,042 SF  | Full Service | \$18.50 SF/yr |
| Suite 3030 | Available | 6,262 SF  | Full Service | \$18.50 SF/yr |
| Suite 3240 | Available | 886 SF    | Full Service | \$18.50 SF/yr |
| Suite 3200 | Available | 3,375 SF  | Full Service | \$18.50 SF/yr |
| Suite 3300 | Available | 14,313 SF | Full Service | \$18.50 SF/yr |