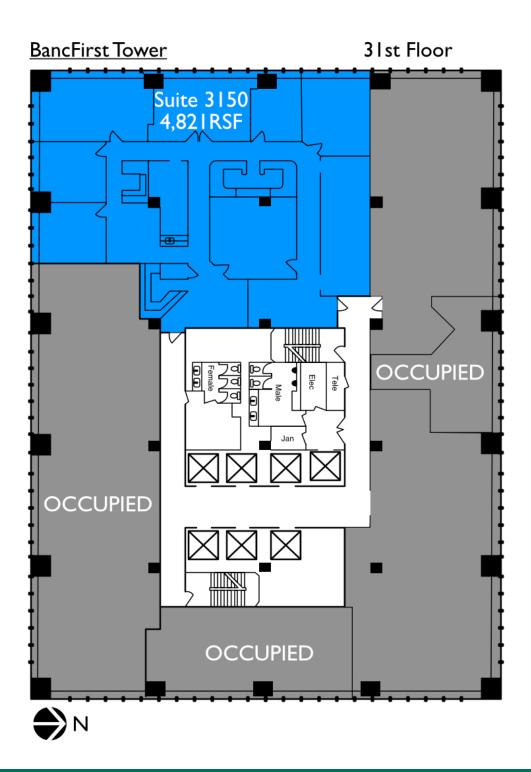

| SUITE      | TENANT    | SIZE (SF) | LEASE TYPE   | LEASE RATE    |
|------------|-----------|-----------|--------------|---------------|
| Suite 2010 | Available | 2,647 SF  | Full Service | \$18.50 SF/yr |
| Suite 2120 | Available | 2,780 SF  | Full Service | \$18.50 SF/yr |
| Suite 2410 | Available | 2,465 SF  | Full Service | \$18.50 SF/yr |
| Suite 2750 | Available | 2,360 SF  | Full Service | \$18.50 SF/yr |
| Suite 3040 | Available | 1,042 SF  | Full Service | \$18.50 SF/yr |
| Suite 3030 | Available | 6,262 SF  | Full Service | \$18.50 SF/yr |
| Suite 3240 | Available | 886 SF    | Full Service | \$18.50 SF/yr |
| Suite 3200 | Available | 3,375 SF  | Full Service | \$18.50 SF/yr |
| Suite 3300 | Available | 14,313 SF | Full Service | \$18.50 SF/yr |