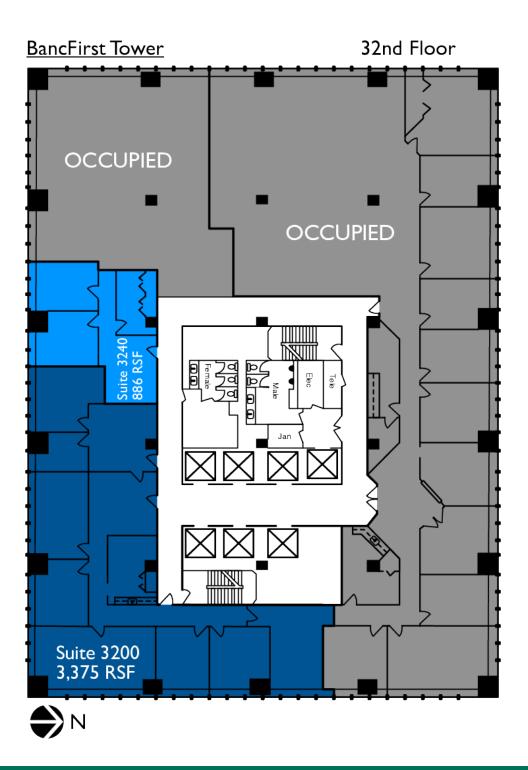

| SUITE      | TENANT    | SIZE (SF) | LEASE TYPE   | LEASE RATE    |
|------------|-----------|-----------|--------------|---------------|
| Suite 2010 | Available | 2,647 SF  | Full Service | \$18.50 SF/yr |
| Suite 2120 | Available | 2,780 SF  | Full Service | \$18.50 SF/yr |
| Suite 2410 | Available | 2,465 SF  | Full Service | \$18.50 SF/yr |
| Suite 2750 | Available | 2,360 SF  | Full Service | \$18.50 SF/yr |
| Suite 3040 | Available | 1,042 SF  | Full Service | \$18.50 SF/yr |
| Suite 3030 | Available | 6,262 SF  | Full Service | \$18.50 SF/yr |
| Suite 3240 | Available | 886 SF    | Full Service | \$18.50 SF/yr |
| Suite 3200 | Available | 3,375 SF  | Full Service | \$18.50 SF/yr |
| Suite 3300 | Available | 14,313 SF | Full Service | \$18.50 SF/yr |