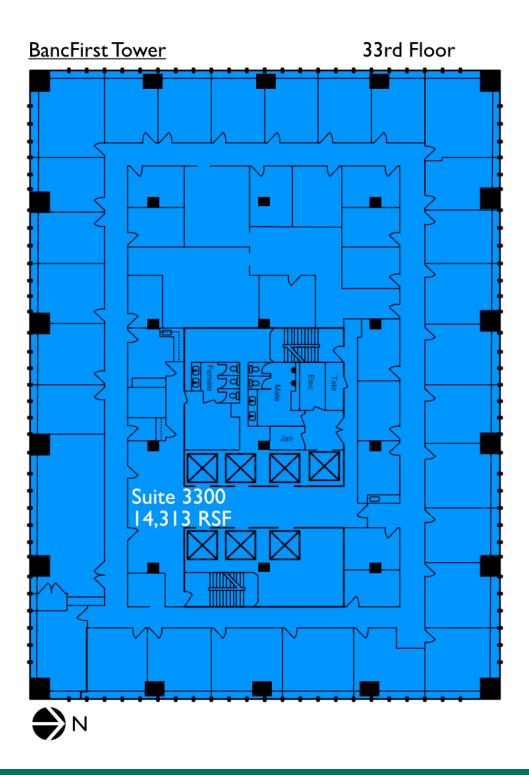

| SUITE      | TENANT    | SIZE (SF) | LEASE TYPE   | LEASE RATE    |
|------------|-----------|-----------|--------------|---------------|
| Suite 2010 | Available | 2,647 SF  | Full Service | \$18.50 SF/yr |
| Suite 2120 | Available | 2,780 SF  | Full Service | \$18.50 SF/yr |
| Suite 2410 | Available | 2,465 SF  | Full Service | \$18.50 SF/yr |
| Suite 2750 | Available | 2,360 SF  | Full Service | \$18.50 SF/yr |
| Suite 3040 | Available | 1,042 SF  | Full Service | \$18.50 SF/yr |
| Suite 3030 | Available | 6,262 SF  | Full Service | \$18.50 SF/yr |
| Suite 3240 | Available | 886 SF    | Full Service | \$18.50 SF/yr |
| Suite 3200 | Available | 3,375 SF  | Full Service | \$18.50 SF/yr |
| Suite 3300 | Available | 14,313 SF | Full Service | \$18.50 SF/yr |