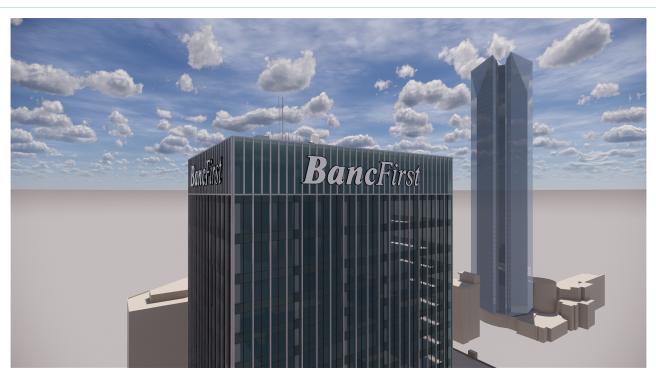

100 N Broadway Ave.. Oklahoma City, OK 73102

### **PROPERTY HIGHLIGHTS**

- Future home to BancFirst with banking facility on-site
- Multi-million dollar renovation
- · Petroleum Club located on floors 33 and 34
- · Covered parking to accommodate companies of all sizes
- · On-site engineering and management offices