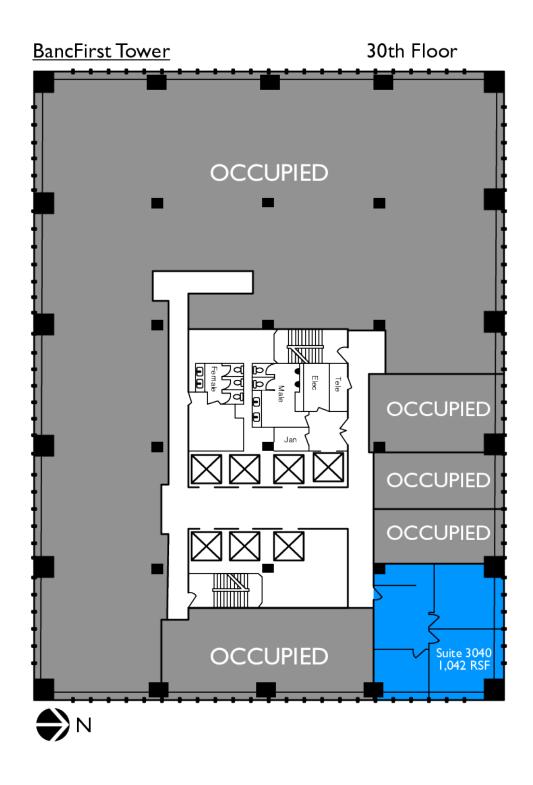

| SUITE      | TENANT    | SIZE (SF) | LEASE TYPE   | LEASE RATE    | DESCRIPTION |
|------------|-----------|-----------|--------------|---------------|-------------|
| Suite 2270 | Available | 1,182 SF  | Full Service | \$18.50 SF/yr | -           |
| Suite 3040 | Available | 1,042 SF  | Full Service | \$18.50 SF/yr | -           |
| Suite 3240 | Available | 886 SF    | Full Service | \$18.50 SF/yr | -           |
| Suite 3200 | Available | 3,375 SF  | Full Service | \$18.50 SF/yr | -           |