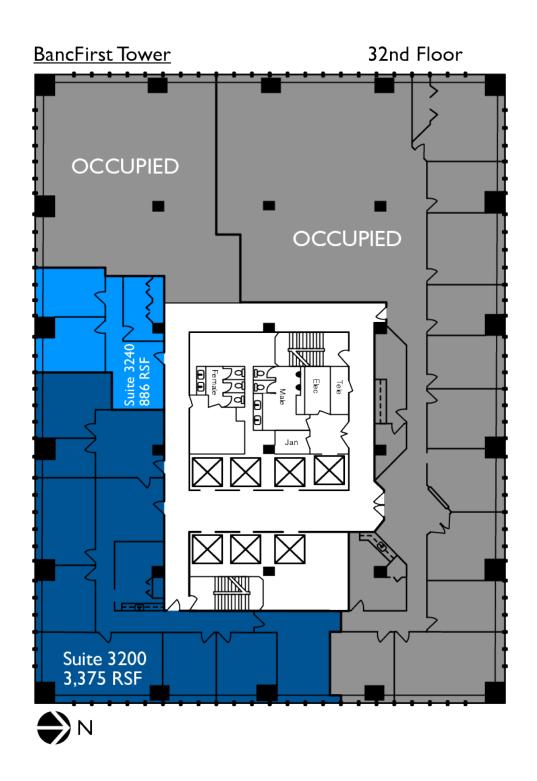

| SUITE      | TENANT    | SIZE (SF) | LEASE TYPE   | LEASE RATE    | DESCRIPTION |
|------------|-----------|-----------|--------------|---------------|-------------|
| Suite 2270 | Available | 1,182 SF  | Full Service | \$18.50 SF/yr | -           |
| Suite 3040 | Available | 1,042 SF  | Full Service | \$18.50 SF/yr | -           |
| Suite 3240 | Available | 886 SF    | Full Service | \$18.50 SF/yr | -           |
| Suite 3200 | Available | 3,375 SF  | Full Service | \$18.50 SF/yr | -           |