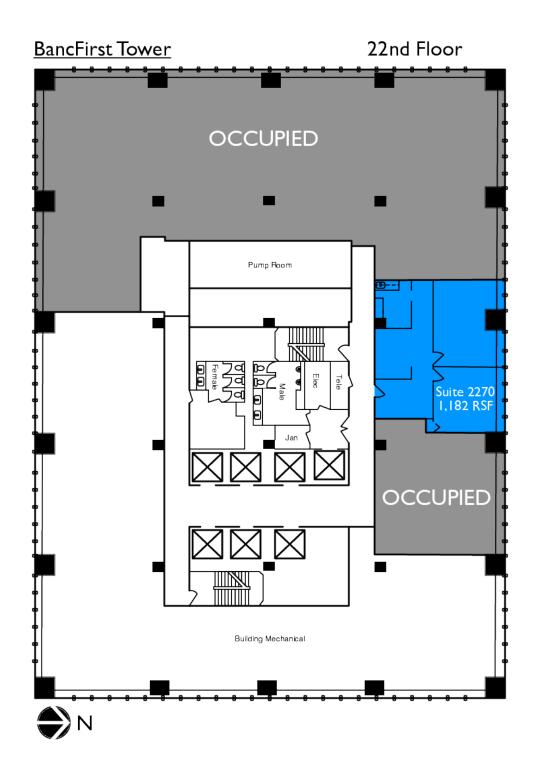

| SUITE      | TENANT    | SIZE (SF) | LEASE TYPE   | LEASE RATE    | DESCRIPTION |
|------------|-----------|-----------|--------------|---------------|-------------|
| Suite 2270 | Available | 1,182 SF  | Full Service | \$18.50 SF/yr | -           |
| Suite 3040 | Available | 1,042 SF  | Full Service | \$18.50 SF/yr | -           |
| Suite 3240 | Available | 886 SF    | Full Service | \$18.50 SF/yr | -           |
| Suite 3200 | Available | 3,375 SF  | Full Service | \$18.50 SF/yr | -           |