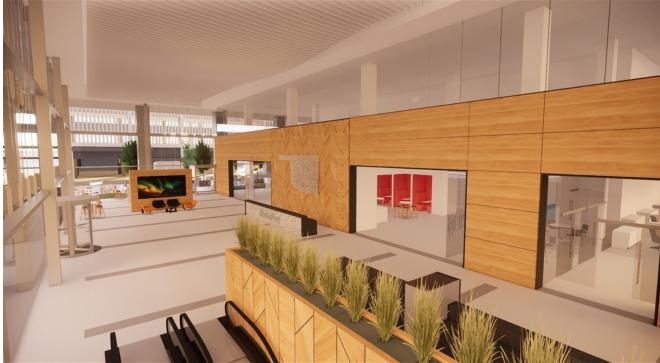

### **PROPERTY HIGHLIGHTS**

- Future home to BancFirst with banking facility on-site
- Multi-million dollar renovation
- · Petroleum Club located on floors 33 and 34
- · Covered parking to accommodate companies of all sizes
- · On-site engineering and management offices