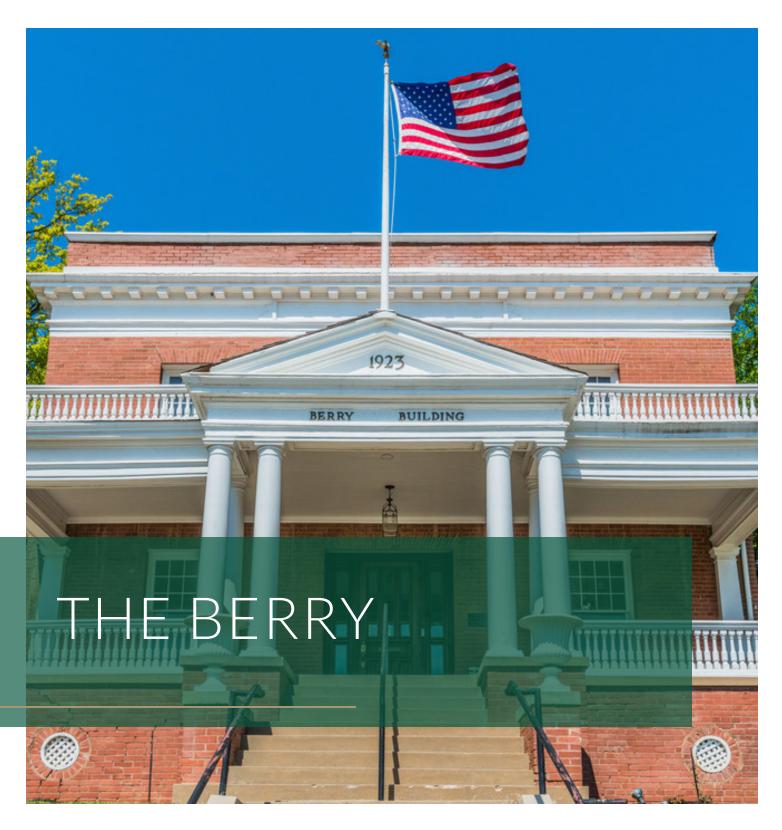

## OFFICE NOW AVAILABLE

The Berry, 1923 N Classen Blvd.

#### **PROPERTY OVERVIEW**

Originally the US Weather Bureau Building, The Berry is under new ownership and remodeled for an office tenant.

Floor plan is conducive for a tenant that needs private offices.

#### **PROPERTY HIGHLIGHTS**

- Prominent sign opportunity available on Classen Blvd, approx. 25,000 cars/day
- Dedicated parking lot with additional street parking available on two sides
- Fresh paint and carpet with historic details throughout
- Layout includes 10 private offices and reception
- 5 minutes from downtown with easy access from I-40 or I-235
- Many grocery, food and beverage and services nearby, including Cafe Antigua, Homeland, The Plaza District, The Asian District, Walgreens and CVS.