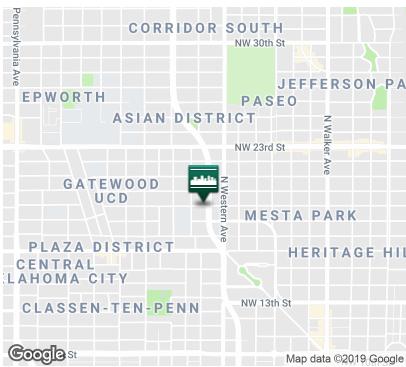

## OFFICE BUILDING FOR LEASE

1923 N Classen Blvd., Oklahoma City





#### **ALLISON BARTA BAILEY**

Price Edwards - Urban 405.239.1245 abailev@priceedwards.com

## OFFICE NOW AVAILABLE

The Berry, 1923 N Classen Blvd.







#### **OFFERING SUMMARY**

Available SF: 3.240 SF

Lease Rate: \$18.00 SF/yr (MG)

Tenant Responsible For: Utilities, janitorial

Year Built: 1906

Building Size: 3,240

Renovated: 2019

#### **PROPERTY OVERVIEW**

Originally the US Weather Bureau Building, The Berry is under new ownership and remodeled for an office tenant.

Floor plan is conducive for a tenant that needs private offices.

#### **PROPERTY HIGHLIGHTS**

- Prominent sign opportunity available on Classen Blvd, approx. 25,000 cars/day
- Dedicated parking lot with additional street parking available on two sides
- Fresh paint and carpet with historic details throughout
- Layout includes 10 private offices and reception
- 5 minutes from downtown with easy access from I-40 or I-235
- Many grocery, food and beverage and service