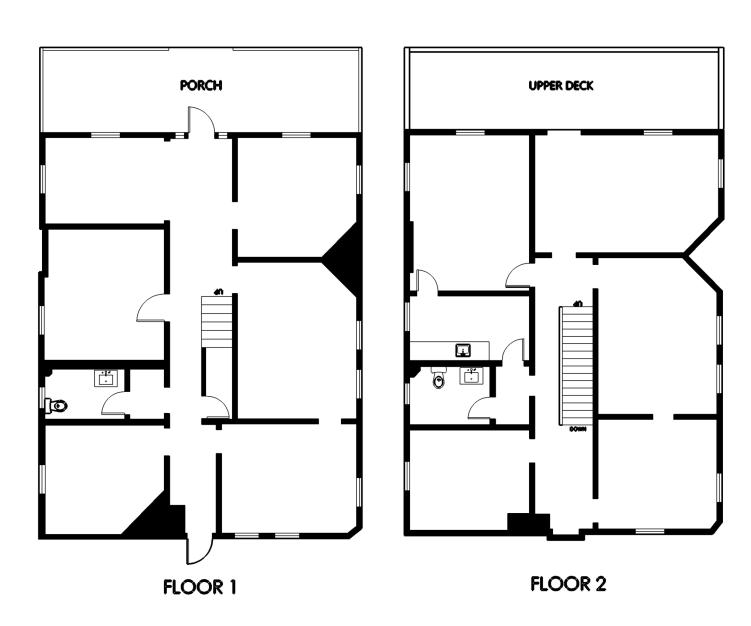

for an office tenant.

Floor plan is conducive for a tenant that needs private offices.

#### **PROPERTY HIGHLIGHTS**

- Prominent sign opportunity available on Classen Blvd, approx. 25,000 cars/day
- Dedicated parking lot with additional street parking available on two sides
- Fresh paint and carpet with historic details throughout
- Layout includes 10 private offices and reception
- 5 minutes from downtown with easy access from I-40 or I-235
- Many grocery, food and beverage and services nearby, including Cafe Antigua, Homeland, The Plaza District, The Asian District, Walgreens and CVS.

Market: NW OKC

#### **ALLISON BARTA BAILEY**

Price Edwards - Urban abailey@priceedwards.com 405.239.1245 210 Park Ave, Suite 700, Oklahoma City, OK 73102 priceedwards.com

## THE BERRY

Floor Plans





#### **ALLISON BARTA BAILEY**

Price Edwards - Urban abailey@priceedwards.com 405.239.1245 210 Park Ave, Suite 700, Oklahoma City, OK 73102 priceedwards.com

# THE BERRY

Additional Photos









ALLISON BARTA BAILEY

Price Edwards - Urban abailey@priceedwards.com 405.239.1245 210 Park Ave, Suite 700, Oklahoma City, OK 73102 priceedwards.com