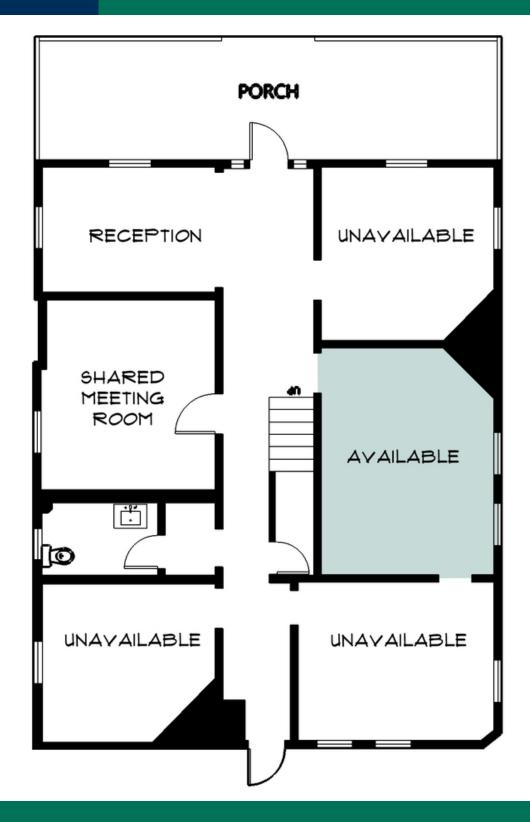

### **OFFERING SUMMARY**

Lease Rate: \$600.00 per month (Full Service)

Building Size: 4,240 SF

Available SF: 221 SF

Year Built: 1906

Renovated: 2019

## **PROPERTY OVERVIEW**

The Berry is an ideal combination of historic details and convenience. One flexible-lease term executive office is available on the 2nd floor of the property. Private parking lot and access to shared kitchen, reception and meeting room.