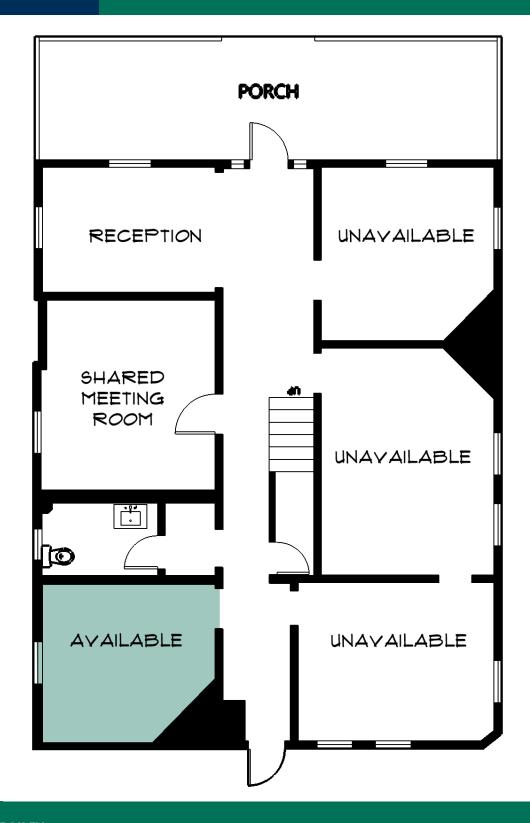

## **PROPERTY OVERVIEW**

The Berry is an ideal combination of historic details and convenience. One executive suite on the ground floor of this property is available for lease. All utilities are included in rent, tenant is responsible for their own janitorial.

Suite is approximately 12'x13' with shared amenities. Suite includes a window. Flooring and paint are updated.