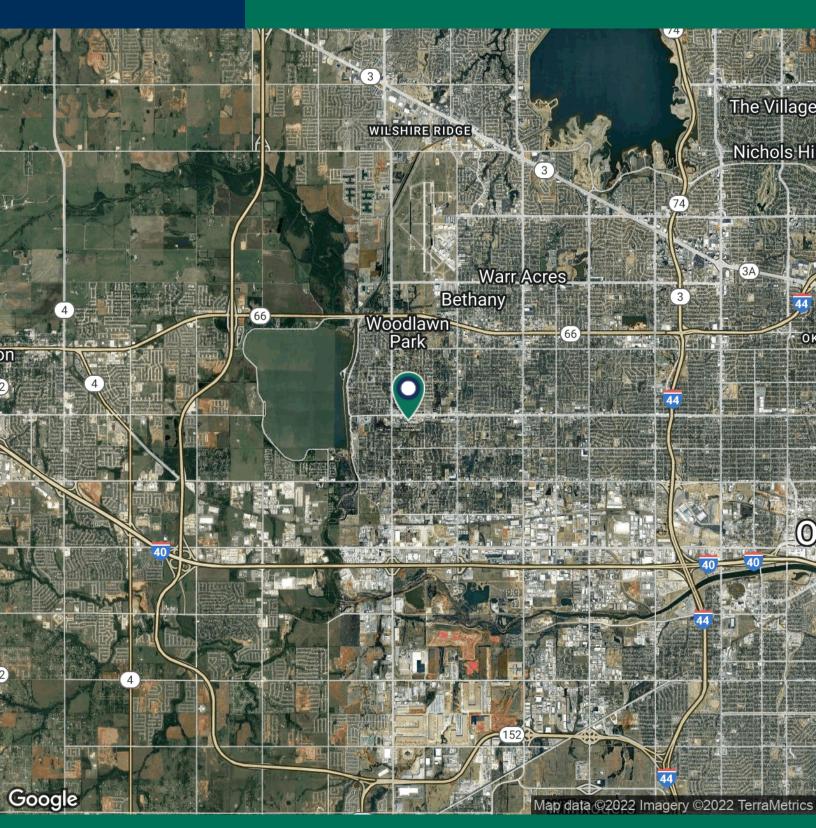

### **LOCATION OVERVIEW**

Conveniently located directly off NW 23rd Street and N Council Road - just minutes away from Interstate 40, Interstate 44 and US Route 66.