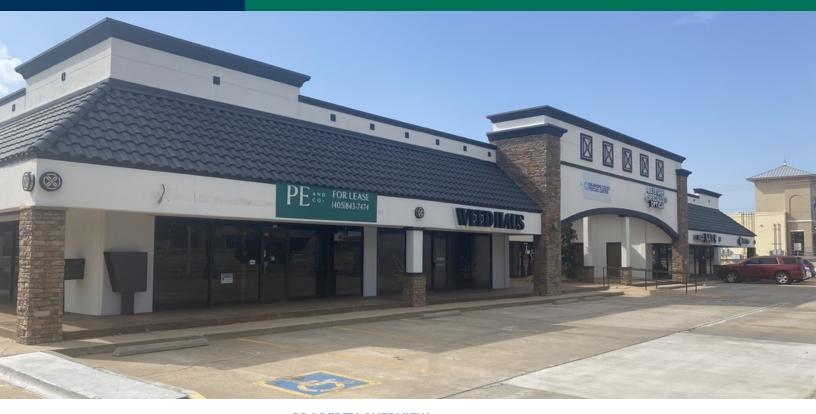

#### **PROPERTY OVERVIEW**

Boulevard Square is a neighborhood shopping center located at the heavily trafficked intersection of 33rd & Boulevard in Edmond, OK in the heart of Edmond Oklahoma – Oklahoma City's preferred sub market. Boulevard Square is conveniently located to the north of a 250,000 square foot office park, medical and Oklahoma Christian University providing an excellent daytime population. This shopping center is ideally suited for a variety of user types (retail, medical, office) desiring a prime location, functional space, quality construction, along with affordable rental rates.

Neighboring Tenants include Hobby Lobby, Mardel, TJ Maxx, HomeGoods, Jason's Deli, McDonalds, ChickFil-A, Taco Bell, Hallmark and others.

| SPACES    | LEASE RATE            | SPACE SIZE |
|-----------|-----------------------|------------|
| Suite 103 | \$17.00 - 19.00 SF/yr | 1,450 SF   |
| Suite 108 | \$17.00 - 19.00 SF/yr | 1,450 SF   |
| Suite 109 | \$17.00 - 19.00 SF/vr | 1.450 SF   |