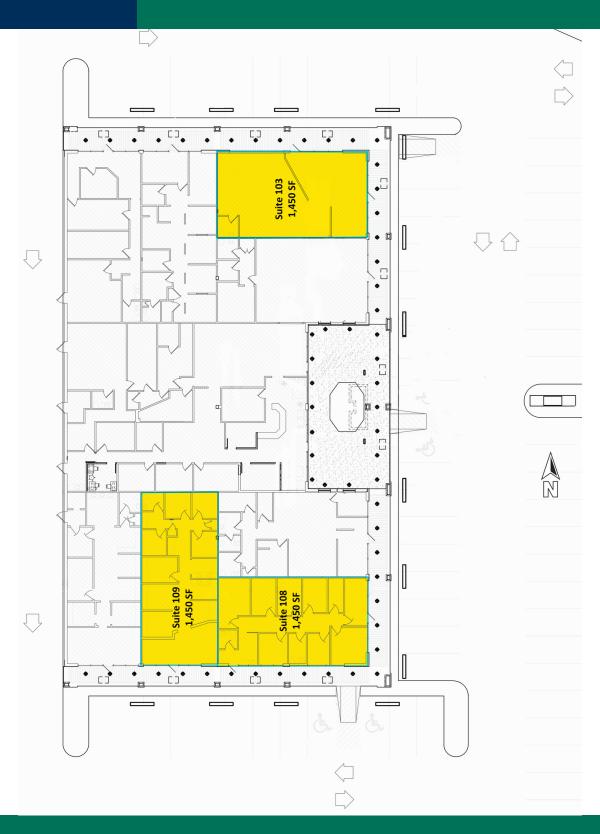

#### **OFFERING SUMMARY**

Lease Rate: \$17.00 - 19.00 SF/yr (NNN)

Building Size: 15,920 SF

Available SF: three - 1,450 SF

Lot Size: 1.64 Acres

Year Built: 1985

Zoning: Commercial

Submarket: Edmond

Neighboring Tenants include Hobby Lobby, Mardel, TJ Maxx, HomeGoods, Jason's Deli, McDonalds, ChickFil-A, Taco Bell, Hallmark and others.

| SPACES    | LEASE RATE            | SPACE SIZE |
|-----------|-----------------------|------------|
| Suite 103 | \$17.00 - 19.00 SF/yr | 1,450 SF   |
| Suite 108 | \$17.00 - 19.00 SF/yr | 1,450 SF   |
| Suite 109 | \$17.00 - 19.00 SF/vr | 1.450 SF   |