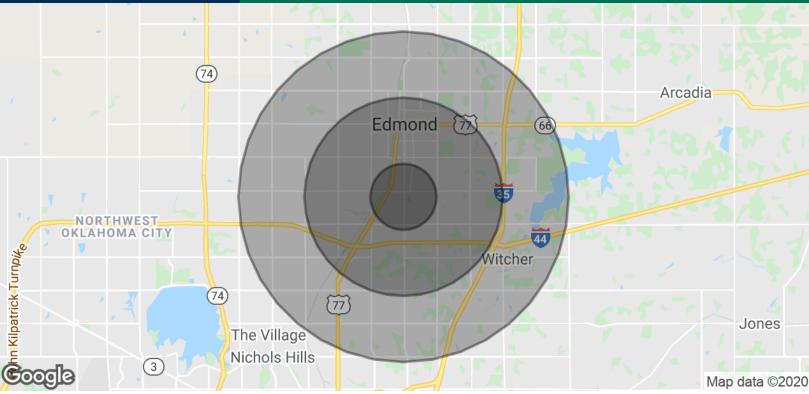

3431 S Boulevard, Edmond, OK 73013

|                                                |           |           | Map data © |
|------------------------------------------------|-----------|-----------|------------|
| POPULATION                                     | 1 MILE    | 3 MILES   | 5 MILES    |
| Total Population                               | 10,434    | 57,478    | 123,619    |
| Average age                                    | 28.4      | 31.4      | 33.1       |
| Average age (Male)                             | 25.9      | 29.7      | 31.5       |
| Average age (Female)                           | 30.6      | 33.1      | 34.5       |
| HOUSEHOLDS & INCOME                            | 1 MILE    | 3 MILES   | 5 MILES    |
| Total households                               | 3,685     | 22,104    | 47,949     |
| # of persons per HH                            | 2.8       | 2.6       | 2.6        |
| Average HH income                              | \$61,347  | \$73,010  | \$80,286   |
| Average house value                            | \$130,893 | \$187,516 | \$203,900  |
| * Demographic data derived from 2010 US Census |           |           |            |
| TRAFFIC COUNTS                                 |           |           |            |
| S Boulevard                                    |           | north     | 20,745     |
| S Boulevard                                    |           | south     | 20,020     |
| E 33rd St                                      |           | east/west | 21,117     |