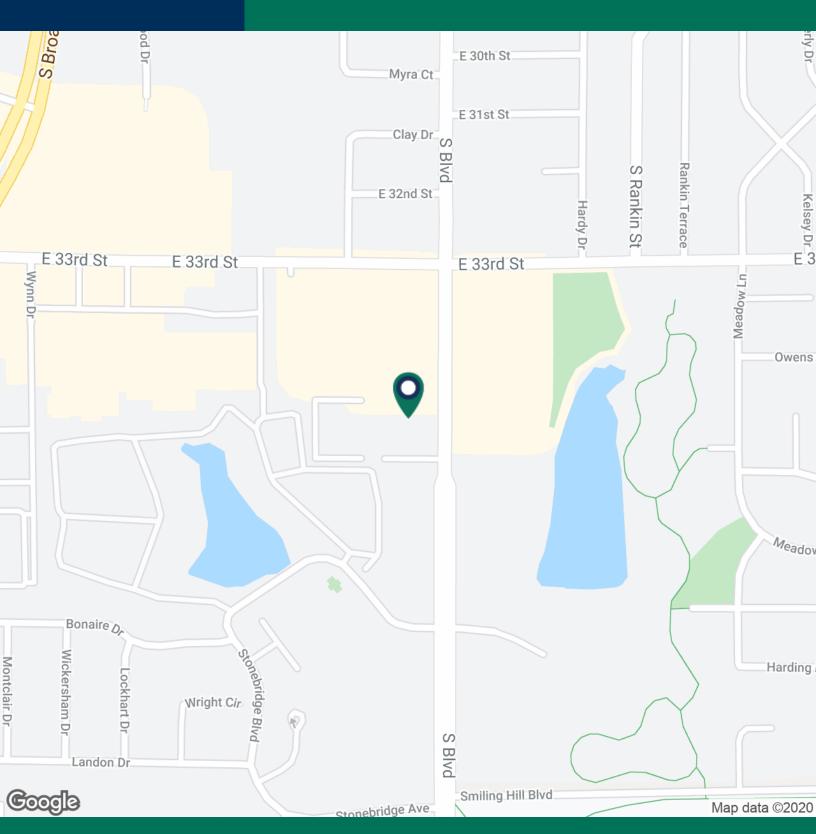

3431 S Boulevard, Edmond, OK 73013

3431 S Boulevard, Edmond, OK 73013

|                                                |           |           | Map data © |
|------------------------------------------------|-----------|-----------|------------|
| POPULATION                                     | 1 MILE    | 3 MILES   | 5 MILES    |
| Total Population                               | 10,434    | 57,478    | 123,619    |
| Average age                                    | 28.4      | 31.4      | 33.1       |
| Average age (Male)                             | 25.9      | 29.7      | 31.5       |
| Average age (Female)                           | 30.6      | 33.1      | 34.5       |
| HOUSEHOLDS & INCOME                            | 1 MILE    | 3 MILES   | 5 MILES    |
| Total households                               | 3,685     | 22,104    | 47,949     |
| # of persons per HH                            | 2.8       | 2.6       | 2.6        |
| Average HH income                              | \$61,347  | \$73,010  | \$80,286   |
| Average house value                            | \$130,893 | \$187,516 | \$203,900  |
| * Demographic data derived from 2010 US Census |           |           |            |
| TRAFFIC COUNTS                                 |           |           |            |
| S Boulevard                                    |           | north     | 20,745     |
| S Boulevard                                    |           | south     | 20,020     |
| E 33rd St                                      |           | east/west | 21,117     |