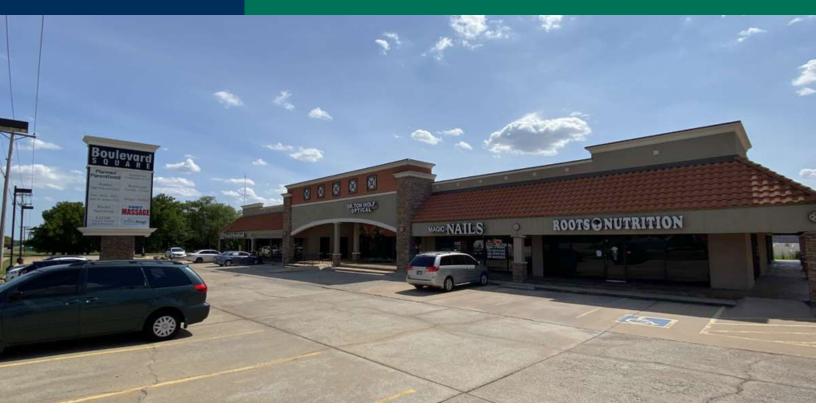

### **PROPERTY OVERVIEW**

Boulevard Square is a neighborhood shopping center located at the heavily trafficked intersection of 33rd & Boulevard in Edmond, OK in the heart of Edmond Oklahoma – Oklahoma City's preferred sub market. Boulevard Square is conveniently located to the north of a 250,000 square foot office park, medical and Oklahoma Christian University providing an excellent daytime population. This shopping center is ideally suited for a variety of user types (retail, medical, office) desiring a prime location, functional space, quality construction, along with affordable rental rates.

Neighboring Tenants include Hobby Lobby, Mardel, TJ Maxx, HomeGoods, Jason's Deli, McDonalds, ChickFil-A, Taco Bell, Hallmark and others.

| SPACES    | LEASE RATE    | SPACE SIZE |  |
|-----------|---------------|------------|--|
| Suite 101 | \$15.00 SF/yr | 2,900 SF   |  |
| Suite 106 | \$15.00 SF/yr | 1,842 SF   |  |
| Suite 107 | \$15.00 SF/yr | 1,450 SF   |  |
| Suite 109 | \$15.00 SF/yr | 1,450 SF   |  |