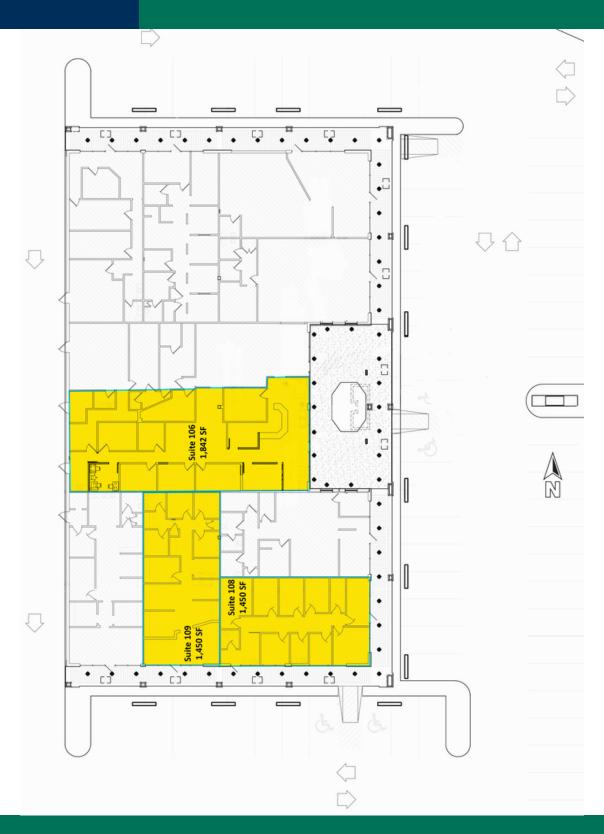

#### **OFFERING SUMMARY**

| Lease Rate: \$15.00 SF/yr (NNN) |
|---------------------------------|
|---------------------------------|

Building Size: 15,920 SF

Available SF: 1,450 - 1,842 SF

Lot Size: 1.64 Acres

Neighboring Tenants include Hobby Lobby, Mardel, TJ Maxx, HomeGoods, Jason's Deli, McDonalds, ChickFil-A, Taco Bell, Hallmark and others.

| SPACES    |           |        | LEASE RATE    | SPACE SIZE |
|-----------|-----------|--------|---------------|------------|
| Suite 106 |           |        | \$15.00 SF/yr | 1,842 SF   |
| Suite 108 | Available | 9/1/21 | \$15.00 SF/yr | 1,450 SF   |
| Suite 109 |           |        | \$15.00 SF/vr | 1.450 SF   |