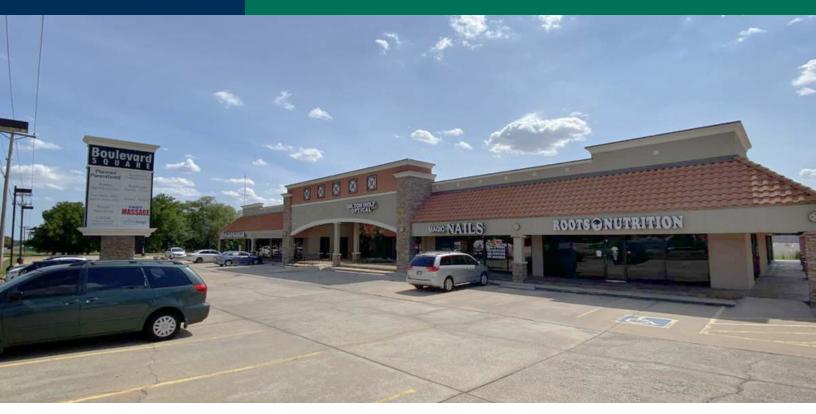

#### **PROPERTY OVERVIEW**

Boulevard Square is a neighborhood shopping center located at the heavily trafficked intersection of 33rd & Boulevard in Edmond, OK in the heart of Edmond Oklahoma – Oklahoma City's preferred sub market. Boulevard Square is conveniently located to the north of a 250,000 square foot office park, medical and Oklahoma Christian University providing an excellent daytime population. This shopping center is ideally suited for a variety of user types (retail, medical, office) desiring a prime location, functional space, quality construction, along with affordable rental rates.

Neighboring Tenants include Hobby Lobby, Mardel, TJ Maxx, HomeGoods, Jason's Deli, McDonalds, ChickFil-A, Taco Bell, Hallmark and others.

| SPACES    |           |        | LEASE RATE    | SPACE SIZE |
|-----------|-----------|--------|---------------|------------|
| Suite 106 |           |        | \$15.00 SF/yr | 1,842 SF   |
| Suite 108 | Available | 9/1/21 | \$15.00 SF/yr | 1,450 SF   |
| Suite 109 |           |        | \$15.00 SF/vr | 1.450 SF   |