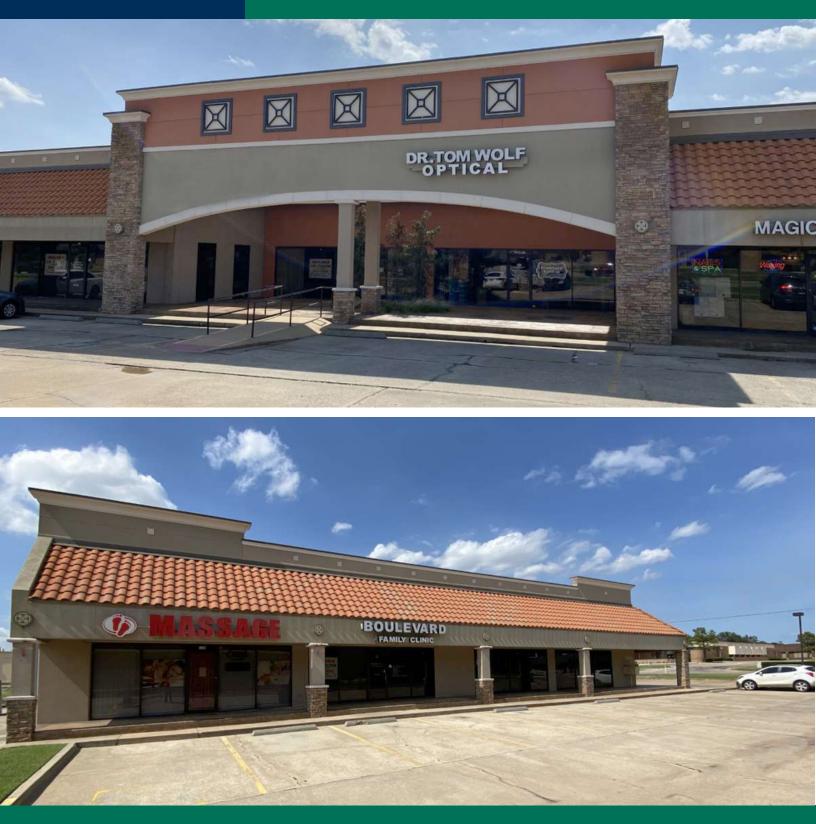

#### **PROPERTY OVERVIEW**

Boulevard Square is a neighborhood shopping center located at the heavily trafficked intersection of 33rd & Boulevard in Edmond, OK in the heart of Edmond Oklahoma – Oklahoma City's preferred sub market. Boulevard Square is conveniently located to the north of a 250,000 square foot office park, medical and Oklahoma Christian University providing an excellent daytime population. This shopping center is ideally suited for a variety of user types (retail, medical, office) desiring a prime location, functional space, quality construction, along with affordable rental rates.

Neighboring Tenants include Hobby Lobby, Mardel, TJ Maxx, HomeGoods, Jason's Deli, McDonalds, ChickFil-A, Taco Bell, Hallmark and others.

| SPACES    | LEASE RATE            | SPACE SIZE |
|-----------|-----------------------|------------|
| Suite 108 | \$17.00 - 19.00 SF/yr | 1,450 SF   |
| Suite 109 | \$17.00 - 19.00 SF/yr | 1,450 SF   |