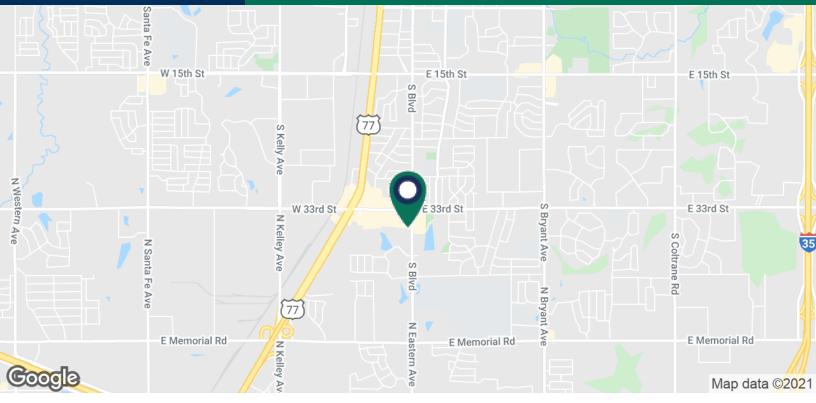

### TRAFFIC COUNTS

| S Boulevard | north     | 20,745 |
|-------------|-----------|--------|
| S Boulevard | south     | 20,020 |
| E 33rd St   | east/west | 21,117 |