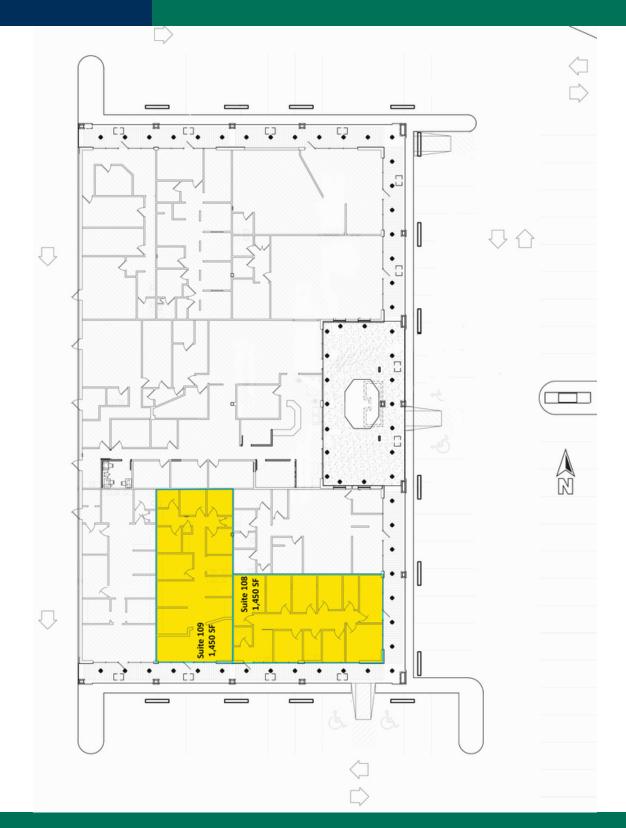

#### **OFFERING SUMMARY**

| Lease Rate:    | \$17.00 - 19.00 SF/yr (NNN) |
|----------------|-----------------------------|
| Building Size: | 15,920 SF                   |
| Available SF:  | 1,450 SF                    |
| Lot Size:      | 1.64 Acres                  |
| Year Built:    | 1985                        |
| Zoning:        | Commercial                  |
| Submarket:     | Edmond                      |
|                |                             |

Neighboring Tenants include Hobby Lobby, Mardel, TJ Maxx, HomeGoods, Jason's Deli, McDonalds, ChickFil-A, Taco Bell, Hallmark and others.

| SPACES    | LEASE RATE            | SPACE SIZE |
|-----------|-----------------------|------------|
| Suite 108 | \$17.00 - 19.00 SF/yr | 1,450 SF   |
| Suite 109 | \$17.00 - 19.00 SF/yr | 1,450 SF   |