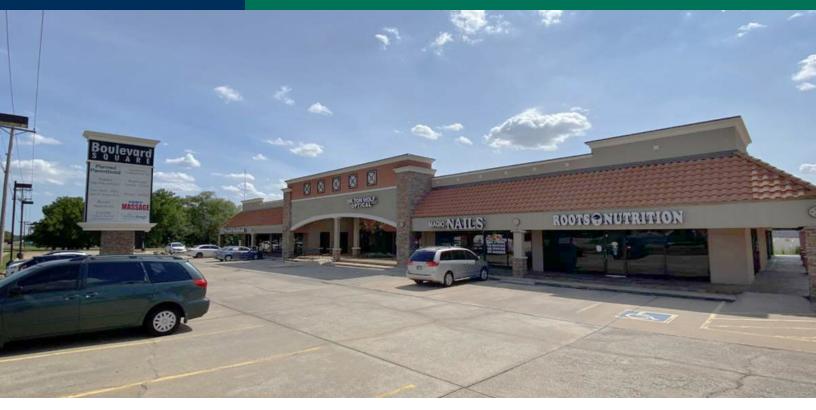

### Boulevard Square 3431 S Boulevard, Edmond, OK 73013

#### **PROPERTY OVERVIEW**

Boulevard Square is a neighborhood shopping center located at the heavily trafficked intersection of 33rd & Boulevard in Edmond, OK in the heart of Edmond Oklahoma – Oklahoma City's preferred sub market. Boulevard Square is conveniently located to the north of a 250,000 square foot office park, medical and Oklahoma Christian University providing an excellent daytime population. This shopping center is ideally suited for a variety of user types (retail, medical, office) desiring a prime location, functional space, quality construction, along with affordable rental rates.

Neighboring Tenants include Hobby Lobby, Mardel, TJ Maxx, HomeGoods, Jason's Deli, McDonalds, ChickFil-A, Taco Bell, Hallmark and others.

| SPACES    | LEASE RATE            | SPACE SIZE |
|-----------|-----------------------|------------|
| Suite 108 | \$17.00 - 19.00 SF/yr | 1,450 SF   |
| Suite 109 | \$17.00 - 19.00 SF/yr | 1,450 SF   |