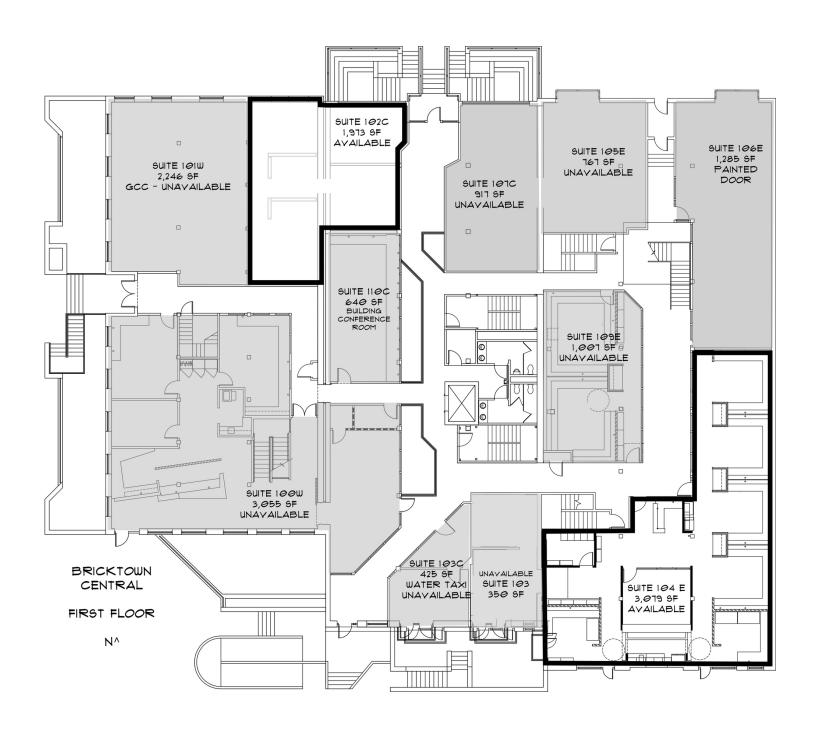

#### C. DEREK JAMES

Broker, Associate djames@priceedwards.com 405.239.1206

210 Park Ave, Suite 700, Oklahoma City, OK 73102 priceedwards.com

114-120 E Sheridan Oklahoma City, OK 73104

| SUITE       | SIZE (SF) | LEASE TYPE   | LEASE RATE    |
|-------------|-----------|--------------|---------------|
| Suite 102C  | 1,973 SF  | Full Service | \$17.00 SF/yr |
| Suite 104E  | 3,079 SF  | Full Service | \$17.00 SF/yr |
| Suite 200C  | 2,001 SF  | Full Service | \$17.00 SF/yr |
| Suite 211W  | 2,505 SF  | Full Service | \$17.00 SF/yr |
| Suite 210W  | 2,198 SF  | Full Service | \$17.00 SF/yr |
| Suite 102LL | 3,863 SF  | Full Service | \$17.00 SF/yr |
| Suite 203E  | 2,342 SF  | Full Service | \$17.00 SF/yr |