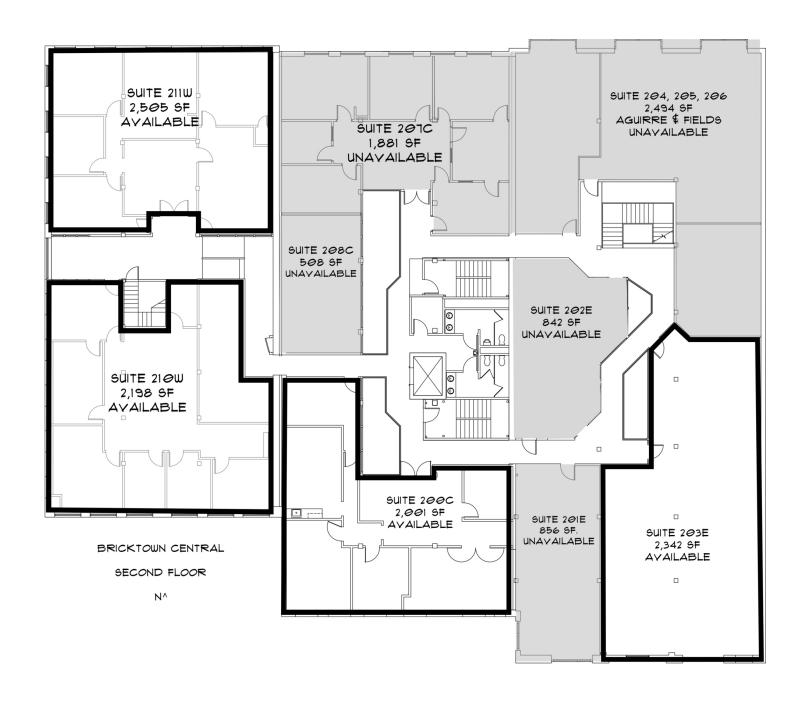

#### C. DEREK JAMES

Broker, Associate djames@priceedwards.com 405.239.1206

210 Park Ave, Suite 700, Oklahoma City, OK 73102 priceedwards.com

114-120 E Sheridan Oklahoma City, OK 73104

| SUITE       | SIZE (SF) | LEASE TYPE   | LEASE RATE    |
|-------------|-----------|--------------|---------------|
| Suite 102C  | 1,973 SF  | Full Service | \$17.00 SF/yr |
| Suite 104E  | 3,079 SF  | Full Service | \$17.00 SF/yr |
| Suite 200C  | 2,001 SF  | Full Service | \$17.00 SF/yr |
| Suite 211W  | 2,505 SF  | Full Service | \$17.00 SF/yr |
| Suite 210W  | 2,198 SF  | Full Service | \$17.00 SF/yr |
| Suite 102LL | 3,863 SF  | Full Service | \$17.00 SF/yr |
| Suite 203E  | 2,342 SF  | Full Service | \$17.00 SF/yr |