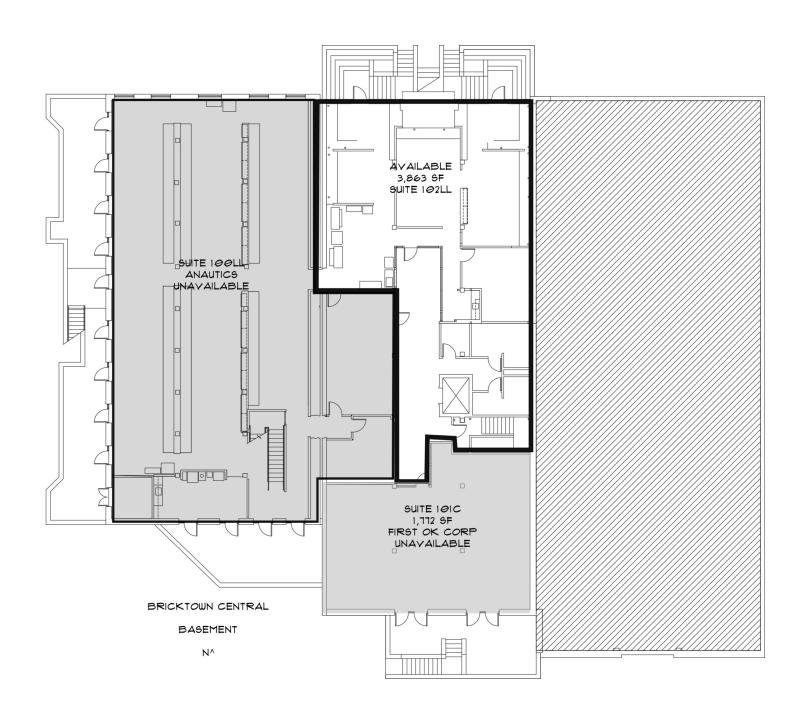

## PROPERTY OVERVIEW

Available SF: 1,973 - 3,863 SF

Bricktown Central is a three-story office building in Bricktown that spans three historic warehouse buildings (The Baden, The Glass Building, and The Confectionary). Located on a new streetcar stop and next to the new Renaissance Hotel, this building is in the heart of everything that is happening in Bricktown. Office spaces have good natural light and nice ceiling heights.

#### C. DEREK JAMES

Broker, Associate djames@priceedwards.com 405.239.1206

210 Park Ave, Suite 700, Oklahoma City, OK 73102 priceedwards.com

114-120 E Sheridan Oklahoma City, OK 73104

| SUITE       | SIZE (SF) | LEASE TYPE   | LEASE RATE    |
|-------------|-----------|--------------|---------------|
| Suite 102C  | 1,973 SF  | Full Service | \$17.00 SF/yr |
| Suite 104E  | 3,079 SF  | Full Service | \$17.00 SF/yr |
| Suite 200C  | 2,001 SF  | Full Service | \$17.00 SF/yr |
| Suite 211W  | 2,505 SF  | Full Service | \$17.00 SF/yr |
| Suite 210W  | 2,198 SF  | Full Service | \$17.00 SF/yr |
| Suite 102LL | 3,863 SF  | Full Service | \$17.00 SF/yr |
| Suite 203E  | 2,342 SF  | Full Service | \$17.00 SF/yr |