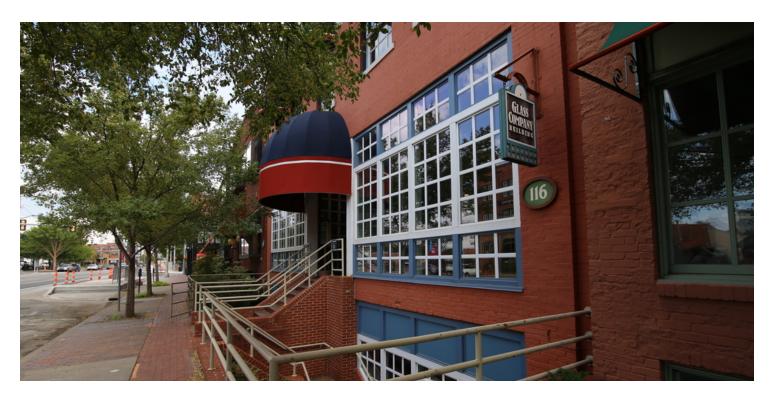

114-120 E Sheridan Oklahoma City, OK 73104

## PROPERTY OVERVIEW

Available SF: 1,973 - 3,863 SF

Bricktown Central is a three-story office building in Bricktown that spans three historic warehouse buildings (The Baden, The Glass Building, and The Confectionary). Located on a new streetcar stop and next to the new Renaissance Hotel, this building is in the heart of everything that is happening in Bricktown. Office spaces have good natural light and nice ceiling heights.