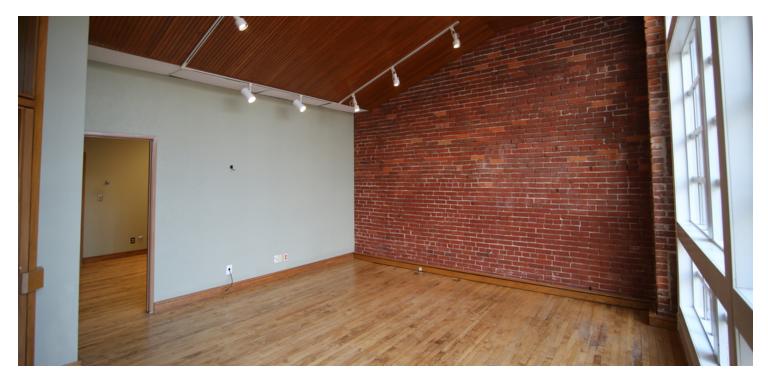

## PROPERTY OVERVIEW

Available SF: 1,973 - 3,863 SF

Bricktown Central is a three-story office building in Bricktown that spans three historic warehouse buildings (The Baden, The Glass Building, and The Confectionary). Located on a new streetcar stop and next to the new Renaissance Hotel, this building is in the heart of everything that is happening in Bricktown. Office spaces have good natural light and nice ceiling heights.