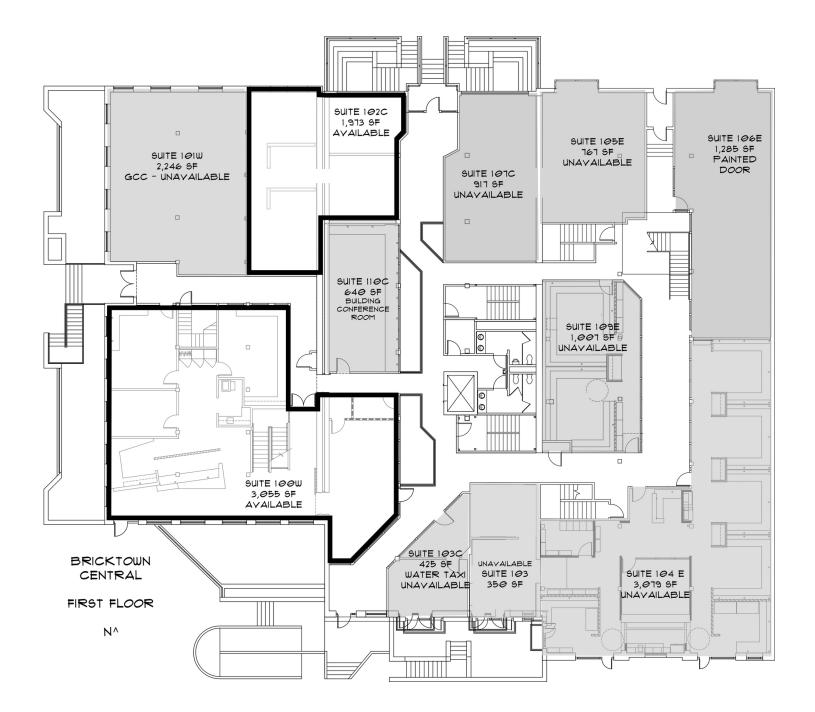

## BRICKTOWN CENTRAL Floor Plan - Floor 1

PRICE EDWARDS &COMPANY

## BRICKTOWN CENTRAL Available Spaces

| SUITE       | SIZE (SF) | LEASE TYPE   | LEASE RATE    |
|-------------|-----------|--------------|---------------|
| Suite 100W  | 3,055 SF  | Full Service | \$14.50 SF/yr |
| Suite 102C  | 1,973 SF  | Full Service | \$17.00 SF/yr |
| Suite 211W  | 2,505 SF  | Full Service | \$17.00 SF/yr |
| Suite 210W  | 2,198 SF  | Full Service | \$17.00 SF/yr |
| Suite 100LL | 8,363 SF  | Full Service | \$17.00 SF/yr |
| Suite 203E  | 2,342 SF  | Full Service | \$17.00 SF/yr |