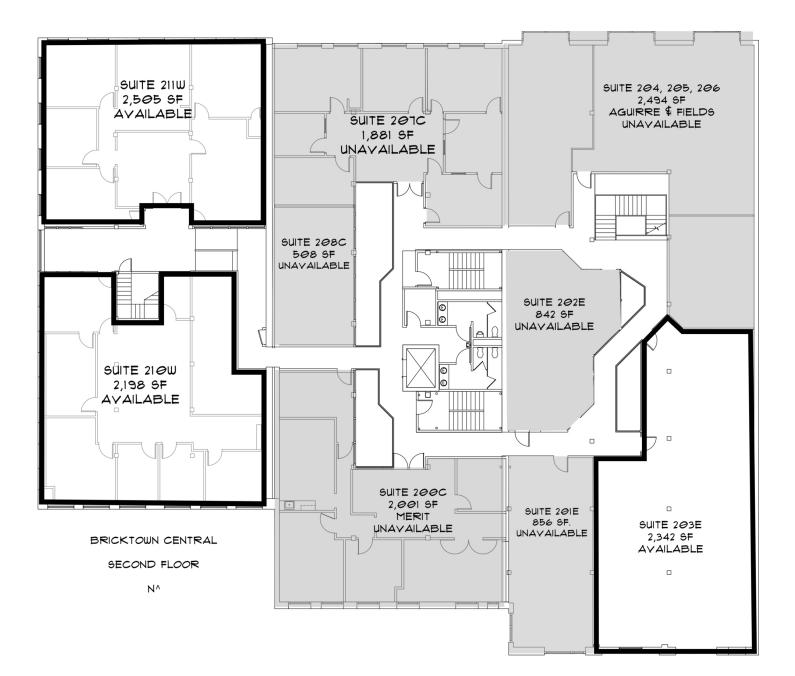

### BRICKTOWN CENTRAL Floor Plan - Floor 2

## BRICKTOWN CENTRAL Available Spaces

| SUITE       | SIZE (SF) | LEASE TYPE   | LEASE RATE    |
|-------------|-----------|--------------|---------------|
| Suite 100W  | 3,055 SF  | Full Service | \$14.50 SF/yr |
| Suite 102C  | 1,973 SF  | Full Service | \$17.00 SF/yr |
| Suite 211W  | 2,505 SF  | Full Service | \$17.00 SF/yr |
| Suite 210W  | 2,198 SF  | Full Service | \$17.00 SF/yr |
| Suite 100LL | 8,363 SF  | Full Service | \$17.00 SF/yr |
| Suite 203E  | 2,342 SF  | Full Service | \$17.00 SF/yr |