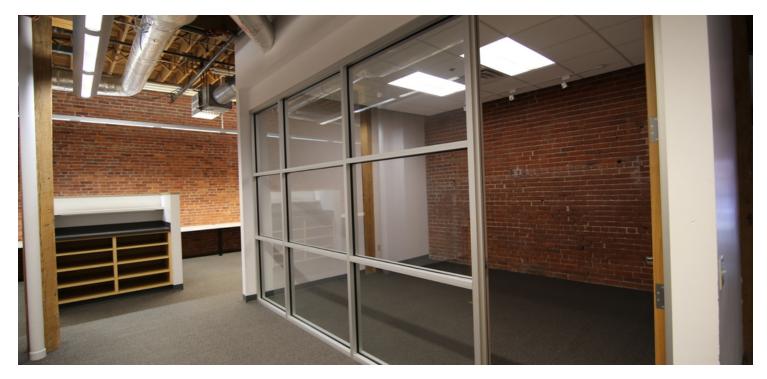

# BRICKTOWN CENTRAL 114-120 E Sheridan

| LEASE SUMMARY  |                         | PROPERTY OVERVIEW                                                                                                                                                                                                                                                                                                                                                                        |
|----------------|-------------------------|------------------------------------------------------------------------------------------------------------------------------------------------------------------------------------------------------------------------------------------------------------------------------------------------------------------------------------------------------------------------------------------|
| Available SF:  | 1,973 - 8,363 SF        | Bricktown Central is a three-story office building in Bricktown that spans three historic warehouse buildings (The Baden, The Glass Building, and The Confectionary). Located on a new streetcar stop and next to the new Renaissance Hotel, this building is in the heart of everything that is happening in Bricktown. Office spaces have good natural light and nice ceiling heights. |
| Lease Rate:    | \$14.50 - \$17.00 SF/yr | BRICKTOWN OVERVIEW                                                                                                                                                                                                                                                                                                                                                                       |
|                |                         | Bricktown is Oklahoma City's highest foot traffic commercial district. Home to over a dozen hotels, the district is frequented by travelers and locals alike.                                                                                                                                                                                                                            |
| Lease Type     | Full Service Gross      | Businesses in Bricktown include Harkins Theater, Starbucks, Sonic, Charleston's,<br>Marble Slab Ice Cream, Fuzzy's Tacos, Mickey Mantle Steakhouse, All About Cha,<br>Texadelphia, and HeyDay Entertainment.                                                                                                                                                                             |
| Building Size: | 41,376                  | Destinations: Bricktown Ballpark, Criterion Theater, Banjo Museum, Bricktown Water Taxi, and OKC Riversport.                                                                                                                                                                                                                                                                             |