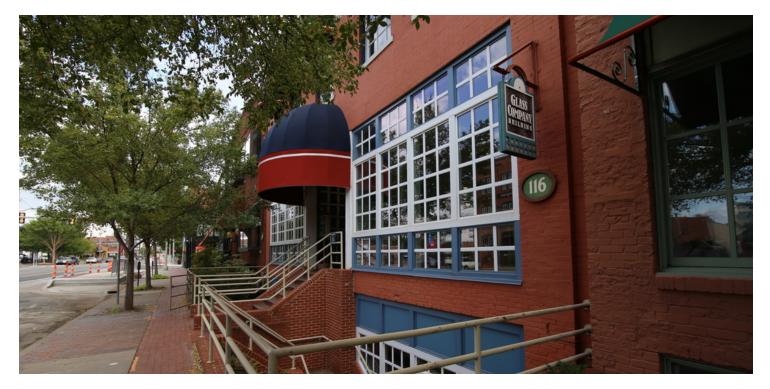

# BRICKTOWN CENTRAL 114-120 E Sheridan

| LEASE SUMMARY  |                         | PROPERTY OVERVIEW                                                                                                                                                                                                                                                                                                                                                                        |
|----------------|-------------------------|------------------------------------------------------------------------------------------------------------------------------------------------------------------------------------------------------------------------------------------------------------------------------------------------------------------------------------------------------------------------------------------|
| Available SF:  | 1,973 - 8,363 SF        | Bricktown Central is a three-story office building in Bricktown that spans three historic warehouse buildings (The Baden, The Glass Building, and The Confectionary). Located on a new streetcar stop and next to the new Renaissance Hotel, this building is in the heart of everything that is happening in Bricktown. Office spaces have good natural light and nice ceiling heights. |
| Lease Rate:    | \$14.50 - \$17.00 SF/yr | BRICKTOWN OVERVIEW                                                                                                                                                                                                                                                                                                                                                                       |
|                |                         | Bricktown is Oklahoma City's highest foot traffic commercial district. Home to over a dozen hotels, the district is frequented by travelers and locals alike.                                                                                                                                                                                                                            |
| Lease Type     | Full Service Gross      | Businesses in Bricktown include Harkins Theater, Starbucks, Sonic, Charleston's,<br>Marble Slab Ice Cream, Fuzzy's Tacos, Mickey Mantle Steakhouse, All About Cha,<br>Texadelphia, and HeyDay Entertainment.                                                                                                                                                                             |
| Building Size: | 41,376                  | Destinations: Bricktown Ballpark, Criterion Theater, Banjo Museum, Bricktown Water Taxi, and OKC Riversport.                                                                                                                                                                                                                                                                             |