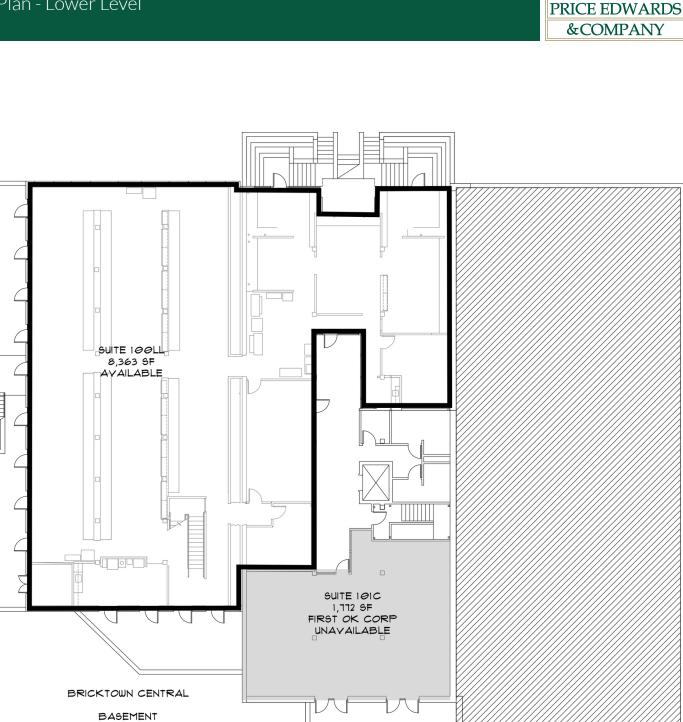

### BRICKTOWN CENTRAL Floor Plan - Lower Level

ALLISON BARTA BAILEY

Price Edwards - Urban abailey@priceedwards.com 405.239.1245 210 Park Ave, Suite 700, Oklahoma City, OK 73102 priceedwards.com

N^

## BRICKTOWN CENTRAL Available Spaces

| SUITE       | SIZE (SF) | LEASE TYPE   | LEASE RATE    |
|-------------|-----------|--------------|---------------|
| Suite 100W  | 3,055 SF  | Full Service | \$14.50 SF/yr |
| Suite 102C  | 1,973 SF  | Full Service | \$17.00 SF/yr |
| Suite 211W  | 2,505 SF  | Full Service | \$17.00 SF/yr |
| Suite 210W  | 2,198 SF  | Full Service | \$17.00 SF/yr |
| Suite 100LL | 8,363 SF  | Full Service | \$17.00 SF/yr |
| Suite 203E  | 2,342 SF  | Full Service | \$17.00 SF/yr |