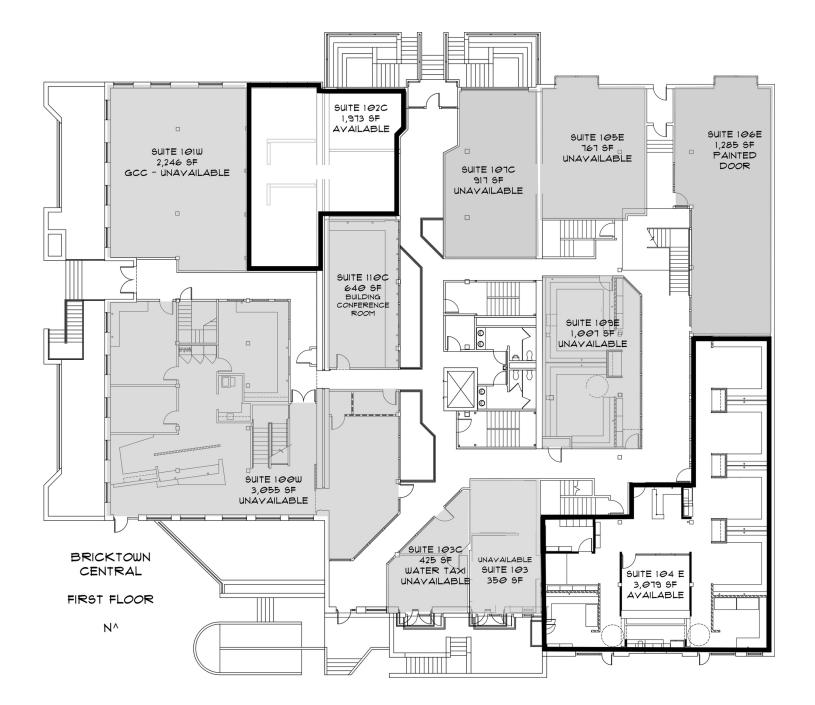

#### ALLISON BARTA BAILEY

Price Edwards - Urban abailey@priceedwards.com 405.239.1245 210 Park Ave, Suite 700, Oklahoma City, OK 73102 priceedwards.com

| SUITE       | SIZE (SF) | LEASE TYPE   | LEASE RATE    |
|-------------|-----------|--------------|---------------|
| Suite 102C  | 1,973 SF  | Full Service | \$17.00 SF/yr |
| Suite 104E  | 3,079 SF  | Full Service | \$17.00 SF/yr |
| Suite 200C  | 2,001 SF  | Full Service | \$17.00 SF/yr |
| Suite 211W  | 2,505 SF  | Full Service | \$17.00 SF/yr |
| Suite 210W  | 2,198 SF  | Full Service | \$17.00 SF/yr |
| Suite 102LL | 3,863 SF  | Full Service | \$17.00 SF/yr |
| Suite 203E  | 2,342 SF  | Full Service | \$17.00 SF/yr |