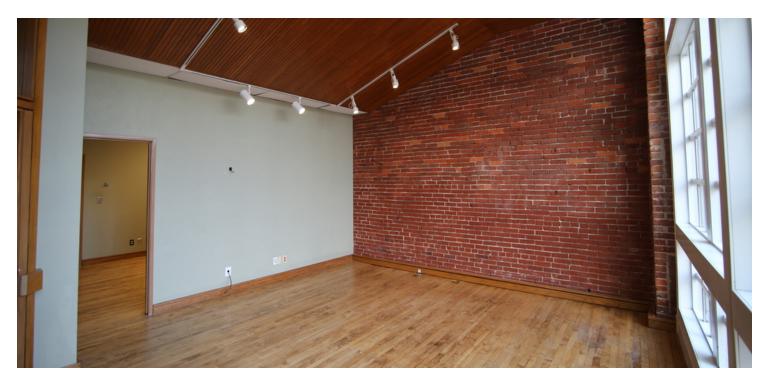

| LEASE SUMMARY  |                    | PROPERTY OVERVIEW                                                                                                                                                                                                                                                                                                                                                                                    |
|----------------|--------------------|------------------------------------------------------------------------------------------------------------------------------------------------------------------------------------------------------------------------------------------------------------------------------------------------------------------------------------------------------------------------------------------------------|
| Available SF:  | 1,973 - 3,863 SF   | Bricktown Central is a three-story office building in Bricktown that spans three<br>historic warehouse buildings (The Baden, The Glass Building, and The Confectionary).<br>Located on a new streetcar stop and next to the new Renaissance Hotel, this building<br>is in the heart of everything that is happening in Bricktown. Office spaces have good<br>natural light and nice ceiling heights. |
| Lease Rate:    | \$17.00 SF/yr      | BRICKTOWN OVERVIEW                                                                                                                                                                                                                                                                                                                                                                                   |
|                |                    | Bricktown is Oklahoma City's highest foot traffic commercial district. Home to over a dozen hotels, the district is frequented by travelers and locals alike.                                                                                                                                                                                                                                        |
| Lease Type     | Full Service Gross | Businesses in Bricktown include Harkins Theater, Starbucks, Sonic, Charleston's,<br>Marble Slab Ice Cream, Fuzzy's Tacos, Mickey Mantle Steakhouse, All About Cha,<br>Texadelphia, and HeyDay Entertainment.                                                                                                                                                                                         |
| Building Size: | 41,376             | Destinations: Bricktown Ballpark, Criterion Theater, Banjo Museum, Bricktown Water Taxi, and OKC Riversport.                                                                                                                                                                                                                                                                                         |