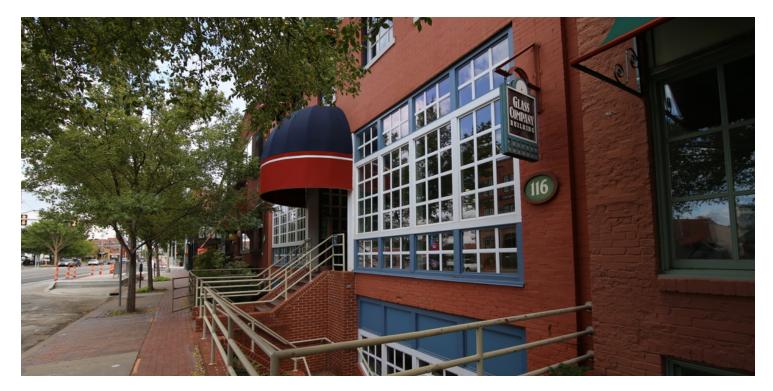

| LEASE SUMMARY  |                    | PROPERTY OVERVIEW                                                                                                                                                                                                                                                                                                                                                                                    |
|----------------|--------------------|------------------------------------------------------------------------------------------------------------------------------------------------------------------------------------------------------------------------------------------------------------------------------------------------------------------------------------------------------------------------------------------------------|
| Available SF:  | 1,973 - 3,863 SF   | Bricktown Central is a three-story office building in Bricktown that spans three<br>historic warehouse buildings (The Baden, The Glass Building, and The Confectionary).<br>Located on a new streetcar stop and next to the new Renaissance Hotel, this building<br>is in the heart of everything that is happening in Bricktown. Office spaces have good<br>natural light and nice ceiling heights. |
| Lease Rate:    | \$17.00 SF/yr      | BRICKTOWN OVERVIEW                                                                                                                                                                                                                                                                                                                                                                                   |
|                |                    | Bricktown is Oklahoma City's highest foot traffic commercial district. Home to over a dozen hotels, the district is frequented by travelers and locals alike.                                                                                                                                                                                                                                        |
| Lease Type     | Full Service Gross | Businesses in Bricktown include Harkins Theater, Starbucks, Sonic, Charleston's,<br>Marble Slab Ice Cream, Fuzzy's Tacos, Mickey Mantle Steakhouse, All About Cha,<br>Texadelphia, and HeyDay Entertainment.                                                                                                                                                                                         |
| Building Size: | 41,376             | Destinations: Bricktown Ballpark, Criterion Theater, Banjo Museum, Bricktown Water Taxi, and OKC Riversport.                                                                                                                                                                                                                                                                                         |