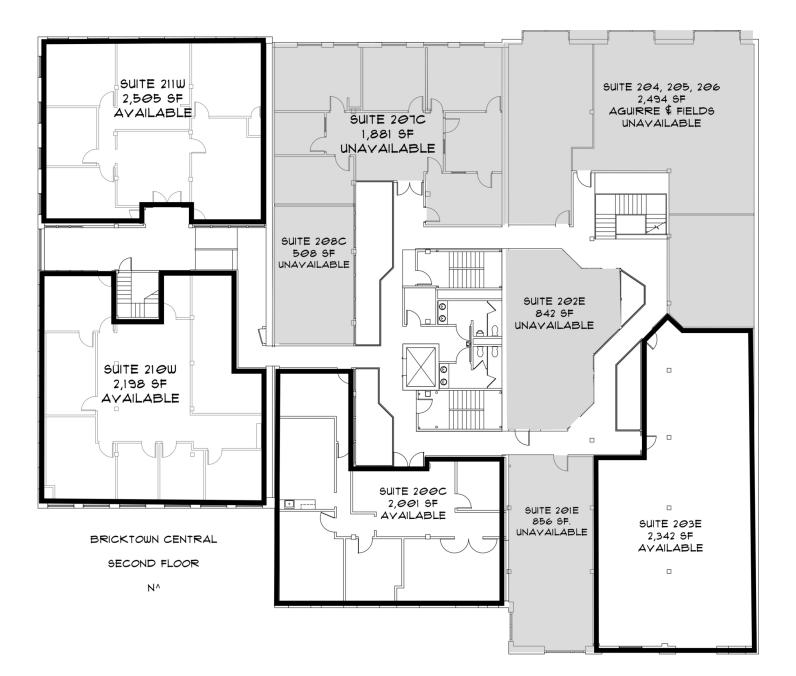

#### ALLISON BARTA BAILEY

Price Edwards - Urban abailey@priceedwards.com 405.239.1245 210 Park Ave, Suite 700, Oklahoma City, OK 73102 priceedwards.com

| SUITE       | SIZE (SF) | LEASE TYPE   | LEASE RATE    |
|-------------|-----------|--------------|---------------|
| Suite 102C  | 1,973 SF  | Full Service | \$17.00 SF/yr |
| Suite 104E  | 3,079 SF  | Full Service | \$17.00 SF/yr |
| Suite 200C  | 2,001 SF  | Full Service | \$17.00 SF/yr |
| Suite 211W  | 2,505 SF  | Full Service | \$17.00 SF/yr |
| Suite 210W  | 2,198 SF  | Full Service | \$17.00 SF/yr |
| Suite 102LL | 3,863 SF  | Full Service | \$17.00 SF/yr |
| Suite 203E  | 2,342 SF  | Full Service | \$17.00 SF/yr |