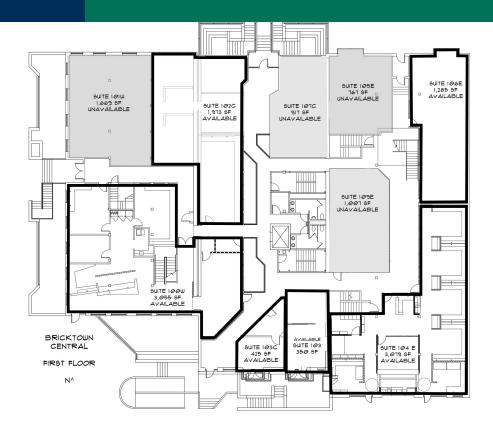

1st Floor - Floor Plan

#### **AVAILABLE SPACES**

| SUITE      | TENANT    | SIZE (SF) | LEASE TYPE   | LEASE RATE    |  |
|------------|-----------|-----------|--------------|---------------|--|
| Suite 100W | Available | 3,055 SF  | Full Service | \$14.50 SF/yr |  |
| Suite 102C | Available | 1,973 SF  | Full Service | \$16.00 SF/yr |  |
| Suite 106E | Available | 1,285 SF  | Full Service | \$16.00 SF/yr |  |
| Suite 104E | Available | 3,079 SF  | Full Service | \$16.00 SF/yr |  |
| Suite 103  | Available | 350 SF    | Full Service | \$18.00 SF/yr |  |
| Suite 103C | Available | 425 SF    | Full Service | \$18.00 SF/yr |  |