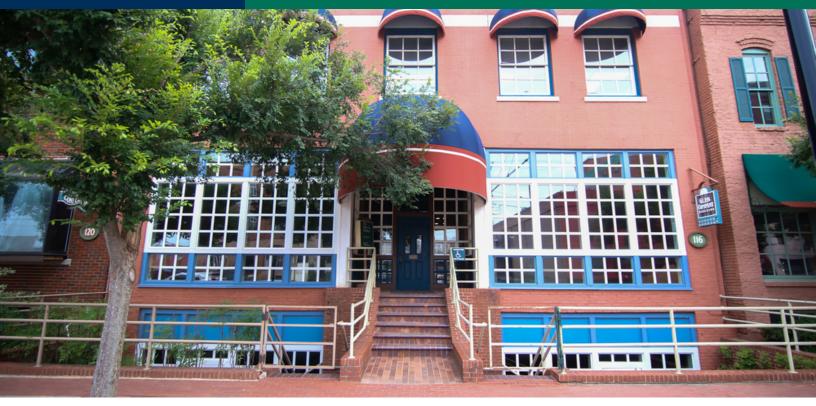

#### **PROPERTY OVERVIEW**

Bricktown Central is a three story office building in Bricktown that spans three historic warehouse buildings (The Baden, The Glass Building and The Confectionary). Located on a new streetcar stop and next to the new Renaissance Hotel, this building is in the heart of everything that is happening in Bricktown. Office spaces have good natural light and nice ceiling heights.

#### **LOCATION OVERVIEW**

Bricktown is Oklahoma City's highest foot traffic commercial district. Home to over a dozen hotels, the district is frequented by travelers and locals alike. Warehouse architecture is unique to this district in Oklahoma City.