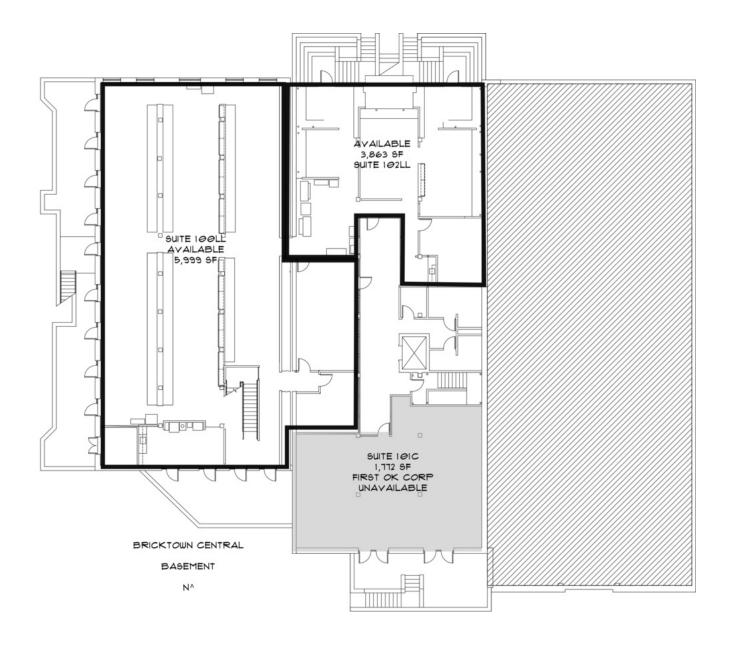

#### **AVAILABLE SPACES**

| SUITE       | TENANT    | SIZE (SF) | LEASE TYPE   | LEASE RATE    |
|-------------|-----------|-----------|--------------|---------------|
| Suite 200C  | Available | 2,001 SF  | Full Service | \$16.00 SF/yr |
| Suite 208C  | Available | 508 SF    | Full Service | \$16.00 SF/yr |
| Suite 211W  | Available | 2,505 SF  | Full Service | \$16.00 SF/yr |
| Suite 100LL | Available | 4,000 SF  | Full Service | \$14.50 SF/yr |
| Suite 102LL | Available | 3,863 SF  | Full Service | \$14.50 SF/yr |
| Suite 202E  | Available | 842 SF    | Full Service | \$16.00 SF/yr |
| Suite 201E  | Available | 856 SF    | Full Service | \$16.00 SF/yr |
| Suite 203E  | Available | 2,342 SF  | Full Service | \$16.00 SF/yr |
| Suite 204   | Available | 2,494 SF  | Full Service | \$16.00 SF/yr |