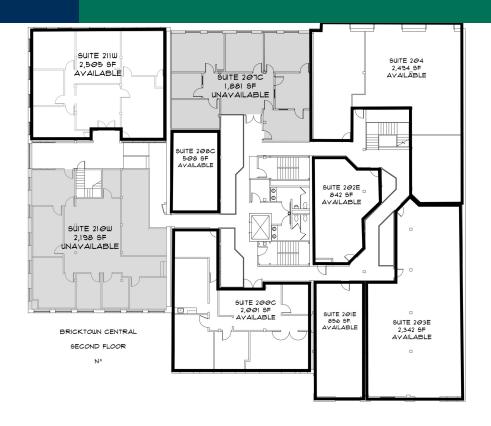

2nd Floor - Floor Plan

#### **AVAILABLE SPACES**

| SUITE       | TENANT    | SIZE (SF) | LEASE TYPE   | LEASE RATE    |
|-------------|-----------|-----------|--------------|---------------|
| Suite 200C  | Available | 2,001 SF  | Full Service | \$16.00 SF/yr |
| Suite 208C  | Available | 508 SF    | Full Service | \$16.00 SF/yr |
| Suite 211W  | Available | 2,505 SF  | Full Service | \$16.00 SF/yr |
| Suite 100LL | Available | 4,000 SF  | Full Service | \$14.50 SF/yr |
| Suite 102LL | Available | 3,863 SF  | Full Service | \$14.50 SF/yr |
| Suite 202E  | Available | 842 SF    | Full Service | \$16.00 SF/yr |
| Suite 201E  | Available | 856 SF    | Full Service | \$16.00 SF/yr |
| Suite 203E  | Available | 2,342 SF  | Full Service | \$16.00 SF/yr |
| Suite 204   | Available | 2,494 SF  | Full Service | \$16.00 SF/yr |