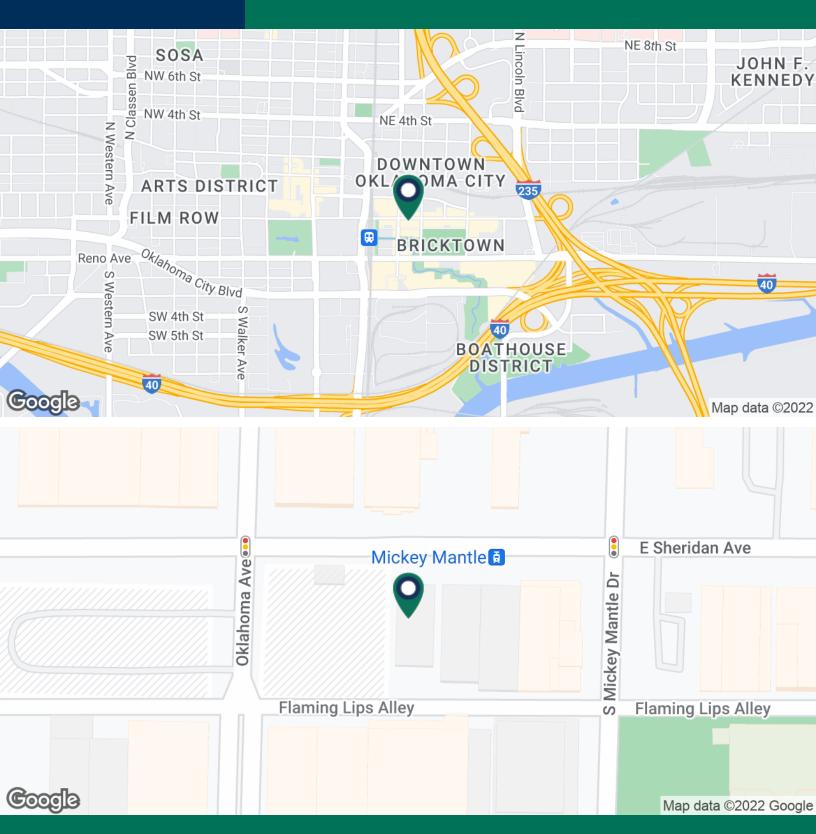

#### **LOCATION OVERVIEW**

Bricktown is Oklahoma City's highest foot traffic commercial district. Home to over a dozen hotels, the district is frequented by travelers and locals alike. Warehouse architecture is unique to this district in Oklahoma City.

Businesses in Bricktown include: Harkins Theater, Starbucks, Sonic, Charleston's, Marble Slab Ice Cream, Fuzzy's Tacos, Mickey Mantle Steakhouse, All About Cha, Texadelphia, and HeyDay Entertainment. Old Spaghetti Factory and the Renaissance Hotel share the block with Bricktown Central.

Connections to: OKC Streetcar, Amtrak, I-40, I-235

ALLISON BARTA BAILEY 405.239.1245 abailey@priceedwards.com priceedwards.com C. DEREK JAMES 405.239.1206 djames@priceedwards.com priceedwards.com CORDELL C. BROWN, CCIM, CIPS 405.239.1222 cbrown@priceedwards.com priceedwards.com