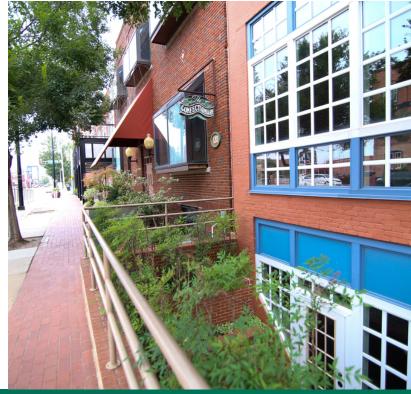

#### **PROPERTY OVERVIEW**

Bricktown Central is a three story office building in Bricktown that spans three historic warehouse buildings (The Baden, The Glass Building and The Confectionary). Located on a new streetcar stop and next to the new Renaissance Hotel, this building is in the heart of everything that is happening in Bricktown. Office spaces have good natural light and nice ceiling heights.

#### **LOCATION OVERVIEW**

Bricktown is Oklahoma City's highest foot traffic commercial district. Home to over a dozen hotels, the district is frequented by travelers and locals alike. Warehouse architecture is unique to this district in Oklahoma City.