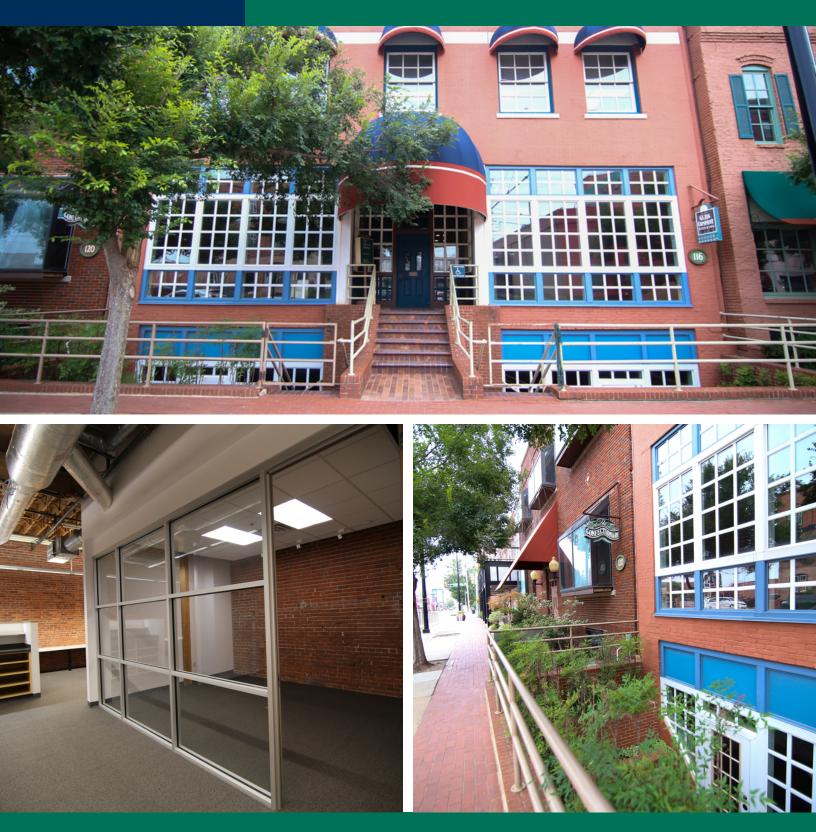

## **PROPERTY OVERVIEW**

Bricktown Central is a three story office building in Bricktown that spans three historic warehouse buildings (The Baden, The Glass Building and The Confectionary). Located on a new streetcar stop and next to the new Renaissance Hotel, this building is in the heart of everything that is happening in Bricktown. Office spaces have good natural light and nice ceiling heights.

#### LOCATION OVERVIEW

Bricktown is Oklahoma City's highest foot traffic commercial district. Home to over a dozen hotels, the district is frequented by travelers and locals alike. Warehouse architecture is unique to this district in Oklahoma City.