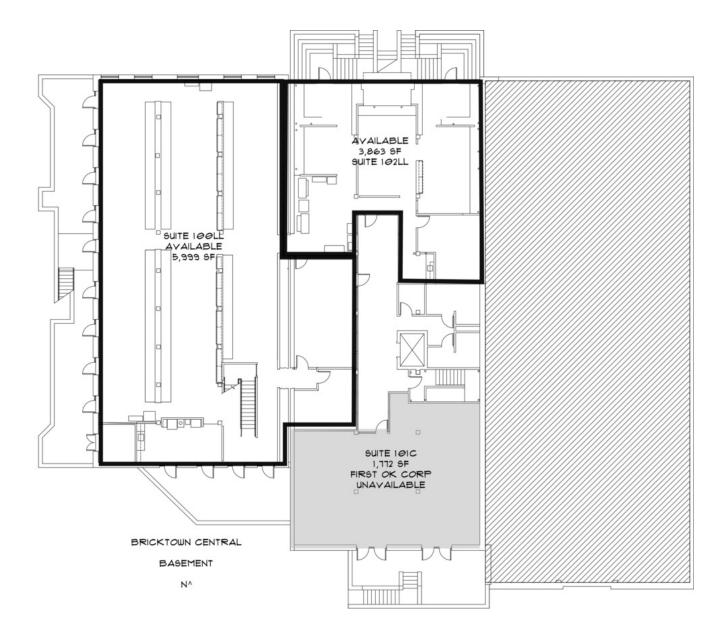

## **AVAILABLE SPACES**

| SUITE       | TENANT    | SIZE (SF) | LEASE TYPE   | LEASE RATE    |
|-------------|-----------|-----------|--------------|---------------|
| Suite 200C  | Available | 2,001 SF  | Full Service | \$16.00 SF/yr |
| Suite 208C  | Available | 508 SF    | Full Service | \$16.00 SF/yr |
| Suite 211W  | Available | 2,505 SF  | Full Service | \$16.00 SF/yr |
| Suite 100LL | Available | 4,000 SF  | Full Service | \$14.50 SF/yr |
| Suite 102LL | Available | 3,863 SF  | Full Service | \$14.50 SF/yr |
| Suite 202E  | Available | 842 SF    | Full Service | \$16.00 SF/yr |
| Suite 201E  | Available | 856 SF    | Full Service | \$16.00 SF/yr |
| Suite 203E  | Available | 2,342 SF  | Full Service | \$16.00 SF/yr |
| Suite 204   | Available | 2,494 SF  | Full Service | \$16.00 SF/yr |