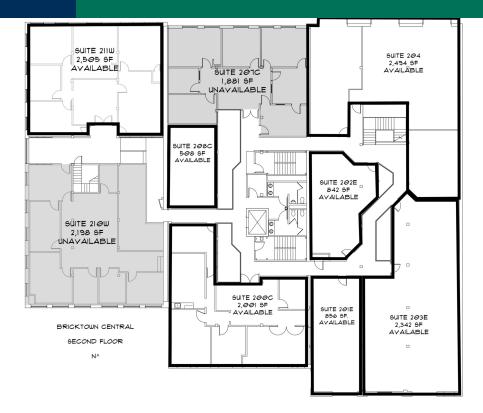

# **Bricktown Central**

2nd Floor - Floor Plan

## **AVAILABLE SPACES**

| SUITE       | TENANT    | SIZE (SF) | LEASE TYPE   | LEASE RATE    |
|-------------|-----------|-----------|--------------|---------------|
| Suite 200C  | Available | 2,001 SF  | Full Service | \$16.00 SF/yr |
| Suite 208C  | Available | 508 SF    | Full Service | \$16.00 SF/yr |
| Suite 211W  | Available | 2,505 SF  | Full Service | \$16.00 SF/yr |
| Suite 100LL | Available | 4,000 SF  | Full Service | \$14.50 SF/yr |
| Suite 102LL | Available | 3,863 SF  | Full Service | \$14.50 SF/yr |
| Suite 202E  | Available | 842 SF    | Full Service | \$16.00 SF/yr |
| Suite 201E  | Available | 856 SF    | Full Service | \$16.00 SF/yr |
| Suite 203E  | Available | 2,342 SF  | Full Service | \$16.00 SF/yr |
| Suite 204   | Available | 2,494 SF  | Full Service | \$16.00 SF/yr |