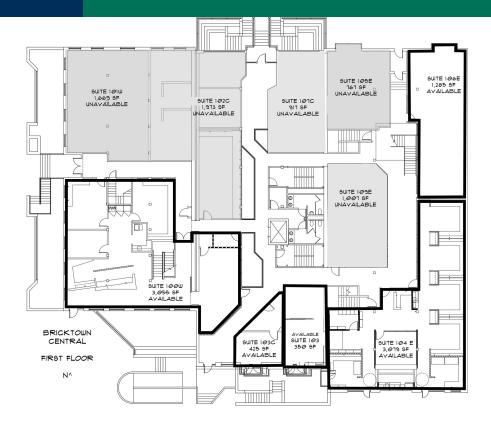

# **Bricktown Central**

1st Floor - Floor Plan

## **AVAILABLE SPACES**

| SUITE      | TENANT    | SIZE (SF) | LEASE TYPE   | LEASE RATE    |
|------------|-----------|-----------|--------------|---------------|
| Suite 100W | Available | 3,055 SF  | Full Service | \$14.50 SF/yr |
| Suite 106E | Available | 1,285 SF  | Full Service | \$16.00 SF/yr |
| Suite 104E | Available | 3,079 SF  | Full Service | \$16.00 SF/yr |
| Suite 103  | Available | 350 SF    | Full Service | \$18.00 SF/yr |
| Suite 103C | Available | 425 SF    | Full Service | \$18.00 SF/yr |