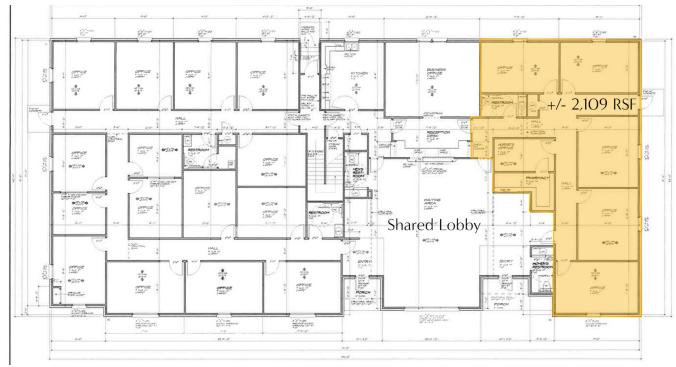

### OFFICE SPACE NOW AVAILABLE

Available SF: 2,109 S

Lease Rate: \$17.50 SF/yr (Gross)

Lot Size: 0.26 Acres

Building Size: 8,622 SF

Building Class: A

Market: North

Sub Market: Edmond

#### PROPERTY OVERVIEW

Full services type lease, shared lobby (if desired, or separate 2,109 SF entrance can be provided) shared kitchen and conference room upstairs.