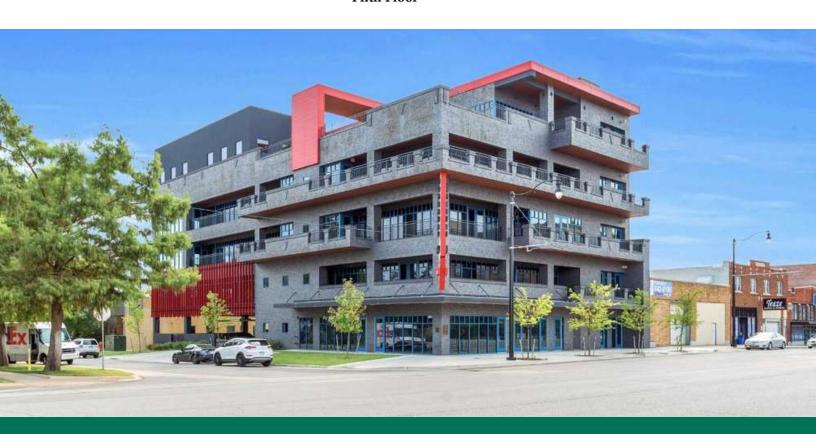

#### **PROPERTY OVERVIEW**

Broadway Park is a well-located building at the crossroads of the 10th Street corridor and Automobile Alley. Neighbors include Oklahoma Contemporary, Hatch, B10 Steakhouse, Sidecar, Tesla and the Buick, Pontiac and Benz office buildings.

#### **PROPERTY HIGHLIGHTS**

- New Construction; distinctive design
- Automobile Alley location, walkable to restaurants and retail
- Outdoor patio & gathering spaces on all floors
- Generous build-out allowance
- Signage opportunities with high profile visibility
- Covered parking available within the block