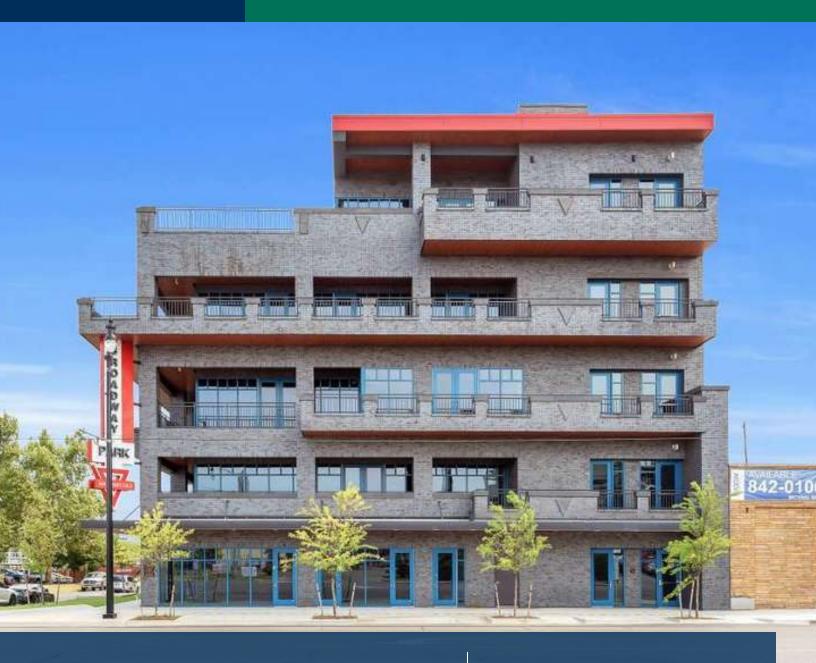

1122 N Broadway Ave, Oklahoma City, OK 73103

#### **OFFERING SUMMARY**

Lease Rate: \$18.00 - 22.00 SF/yr (NNN)

Building Size: 47,000 SF

Available SF: 2,731 - 7,728 SF

Year Built: 2020

Submarket: Automobile Alley

#### **PROPERTY OVERVIEW**

Broadway Park is a well-located building at the crossroads of the 10th Street corridor and Automobile Alley. Neighbors include Oklahoma Contemporary, Hatch, B10 Steakhouse, Sidecar, Tesla and the Buick, Pontiac and Benz office buildings.

#### **PROPERTY HIGHLIGHTS**

- New Construction; distinctive design
- Automobile Alley location, walkable to restaurants and retail
- Outdoor patio & gathering spaces on all floors
- Generous build-out allowance
- Signage opportunities with high profile visibility
- Covered parking available within the block