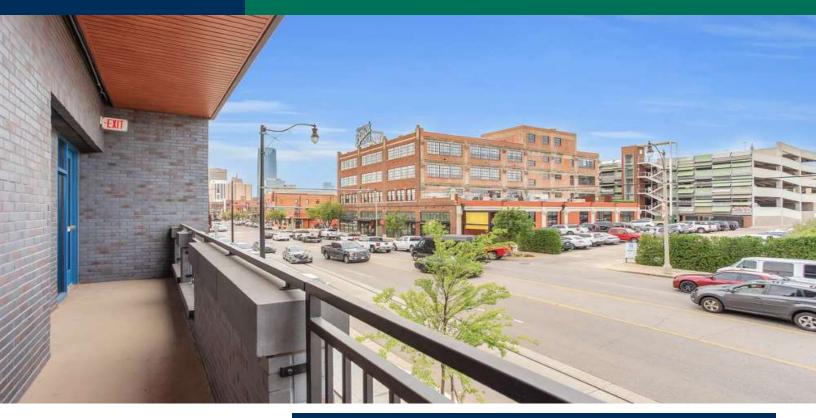

#### **PROPERTY OVERVIEW**

Broadway Park is a well-located building at the crossroads of the 10th Street corridor and Automobile Alley. Neighbors include Oklahoma Contemporary, Hatch, B10 Steakhouse, Sidecar, Tesla and the Buick, Pontiac and Benz office buildings.

#### **PROPERTY HIGHLIGHTS**

- New Construction; distinctive design
- Automobile Alley location, walkable to restaurants and retail
- Outdoor patio & gathering spaces on all floors
- Generous build-out allowance
- Signage opportunities with high profile visibility
- Covered parking available within the block