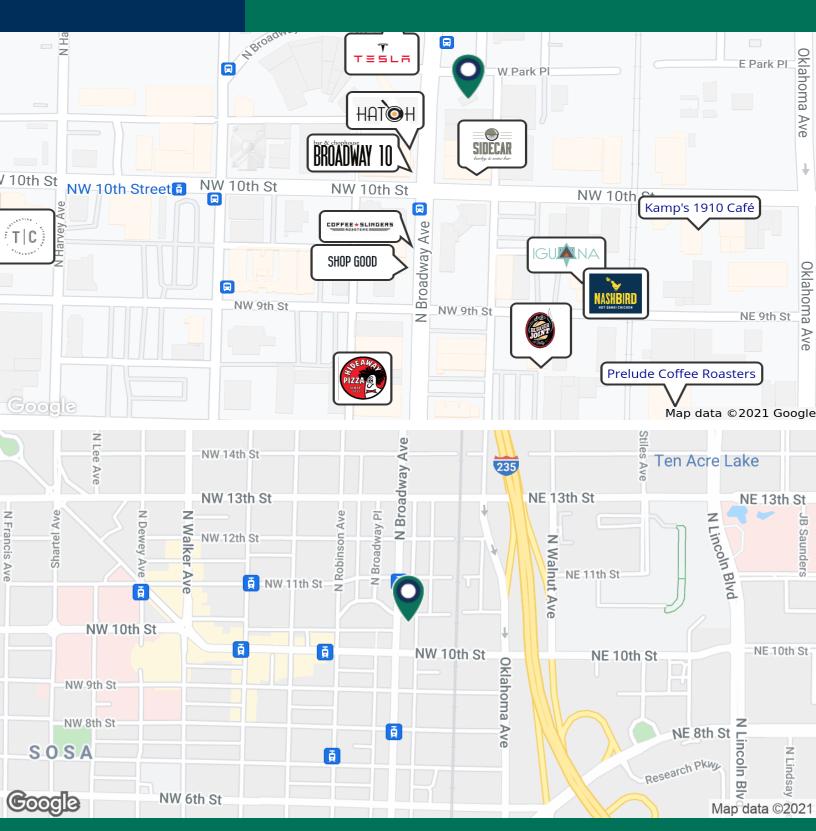

#### **PROPERTY OVERVIEW**

Broadway Park is a well-located building at the crossroads of the 10th Street corridor and Automobile Alley. Neighbors include Oklahoma Contemporary, Hatch, B10 Steakhouse, Sidecar, Tesla and the Buick, Pontiac and Benz office buildings.