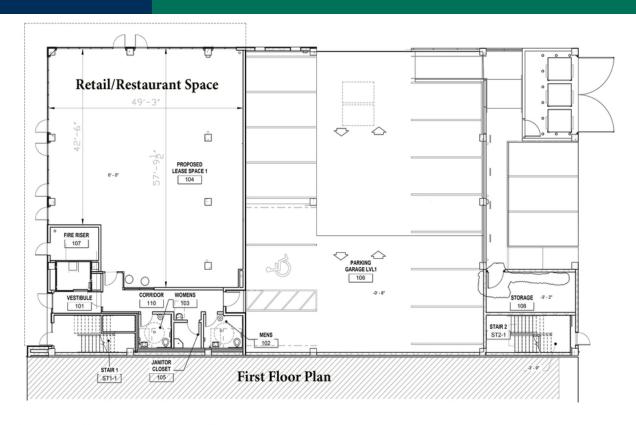

#### **AVAILABLE SPACES**

| SUITE                          | TENANT    | SIZE (SF)        | LEASE TYPE | LEASE RATE    | DESCRIPTION |
|--------------------------------|-----------|------------------|------------|---------------|-------------|
| 1122 N Broadway Ave, 1st floor | Available | 2,731 SF         | NNN        | \$22.00 SF/yr | retail      |
| 1122 N Broadway Ave, 2nd floor | Available | 3,864 - 7,728 SF | NNN        | \$18.00 SF/yr | office      |
| 1122 N Broadway Ave, 3rd floor | Available | 3,781 - 7,562 SF | NNN        | \$18.00 SF/yr | office      |
| 1122 N Broadway Ave, 4th floor | Available | 3,781 - 7,562 SF | NNN        | \$18.00 SF/yr | office      |
| 1122 N Broadway Ave, 5th floor | Available | 3,264 - 6,528 SF | NNN        | \$18.00 SF/yr | office      |