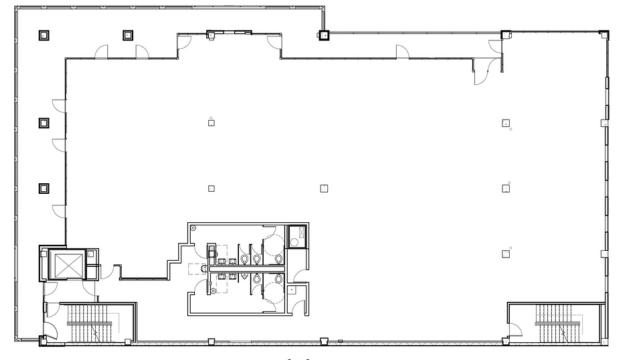

#### **AVAILABLE SPACES**

| SUITE                          | TENANT    | SIZE (SF)        | LEASE TYPE | LEASE RATE    | DESCRIPTION |
|--------------------------------|-----------|------------------|------------|---------------|-------------|
| 1122 N Broadway Ave, 1st floor | Available | 2,731 SF         | NNN        | \$22.00 SF/yr | retail      |
| 1122 N Broadway Ave, 2nd floor | Available | 3,864 - 7,728 SF | NNN        | \$18.00 SF/yr | office      |
| 1122 N Broadway Ave, 3rd floor | Available | 3,781 - 7,562 SF | NNN        | \$18.00 SF/yr | office      |
| 1122 N Broadway Ave, 4th floor | Available | 3,781 - 7,562 SF | NNN        | \$18.00 SF/yr | office      |
| 1122 N Broadway Ave, 5th floor | Available | 3,264 - 6,528 SF | NNN        | \$18.00 SF/yr | office      |

1122 N Broadway Ave, Oklahoma City, OK 73103

**Third Floor** 

**Fourth Floor** 

1122 N Broadway Ave, Oklahoma City, OK 73103

**Fifth Floor** 

IAN SELF 405.239.1271 iself@priceedwards.com priceedwards.com

1122 N Broadway Ave, Oklahoma City, OK 73103