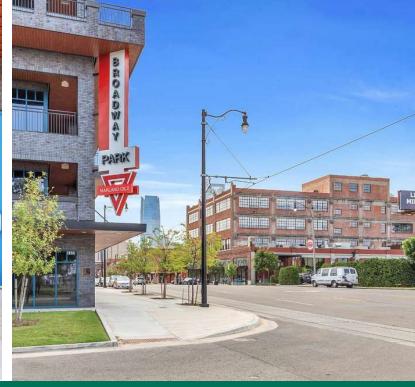

#### **PROPERTY OVERVIEW**

Broadway Park is a well-located building at the crossroads of the 10th Street corridor and Automobile Alley. Neighbors include Oklahoma Contemporary, Hatch, B10 Steakhouse, Sidecar, Tesla and the Buick, Pontiac and Benz office buildings.

#### **PROPERTY HIGHLIGHTS**

- New Construction; distinctive design
- Automobile Alley location, walkable to restaurants and retail
- Outdoor patio & gathering spaces on all floors
- Generous build-out allowance
- Signage opportunities with high profile visibility
- Covered parking available within the block