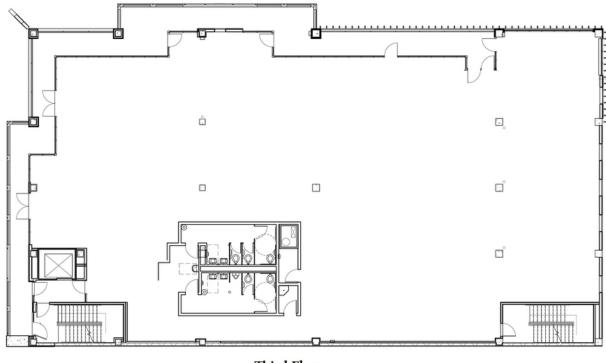

#### **AVAILABLE SPACES**

| SUITE                          | TENANT    | SIZE (SF)        | LEASE TYPE | LEASE RATE    | DESCRIPTION |
|--------------------------------|-----------|------------------|------------|---------------|-------------|
| 1122 N Broadway Ave, 1st floor | Available | 2,731 SF         | NNN        | \$22.00 SF/yr | retail      |
| 1122 N Broadway Ave, 2nd floor | Available | 3,864 - 7,728 SF | NNN        | \$18.00 SF/yr | office      |
| 1122 N Broadway Ave, 3rd floor | Available | 3,781 - 7,562 SF | NNN        | \$18.00 SF/yr | office      |
| 1122 N Broadway Ave, 4th floor | Available | 3,781 - 7,562 SF | NNN        | \$18.00 SF/yr | office      |
| 1122 N Broadway Ave, 5th floor | Available | 3,264 - 6,528 SF | NNN        | \$18.00 SF/yr | office      |

1122 N Broadway Ave, Oklahoma City, OK 73103

**Third Floor** 

**Fourth Floor** 

1122 N Broadway Ave, Oklahoma City, OK 73103

**Fifth Floor** 

IAN SELF 405.239.1271 iself@priceedwards.com priceedwards.com

1122 N Broadway Ave, Oklahoma City, OK 73103