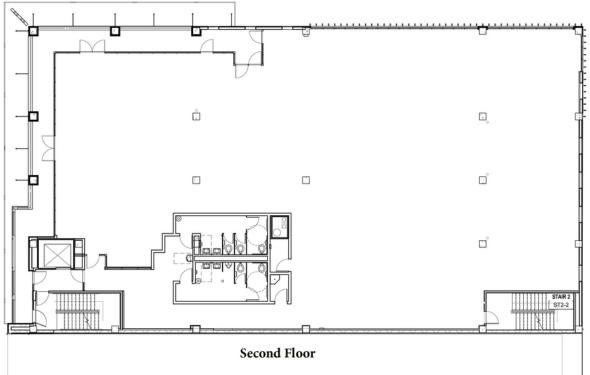

#### **AVAILABLE SPACES**

| SUITE                          | TENANT    | SIZE (SF)        | LEASE TYPE | LEASE RATE    | DESCRIPTION |
|--------------------------------|-----------|------------------|------------|---------------|-------------|
| 1122 N Broadway Ave, 1st floor | Available | 2,731 SF         | NNN        | \$22.00 SF/yr | retail      |
| 1122 N Broadway Ave, 2nd floor | Available | 3,864 - 7,728 SF | NNN        | \$18.00 SF/yr | office      |
| 1122 N Broadway Ave, 3rd floor | Available | 3,781 - 7,562 SF | NNN        | \$18.00 SF/yr | office      |
| 1122 N Broadway Ave, 4th floor | Available | 3,781 - 7,562 SF | NNN        | \$18.00 SF/yr | office      |
| 1122 N Broadway Ave, 5th floor | Available | 3,264 - 6,528 SF | NNN        | \$18.00 SF/yr | office      |

1122 N Broadway Ave, Oklahoma City, OK 73103

**Third Floor** 

**Fourth Floor** 

1122 N Broadway Ave, Oklahoma City, OK 73103

**Fifth Floor** 

IAN SELF 405.239.1271 iself@priceedwards.com priceedwards.com

1122 N Broadway Ave, Oklahoma City, OK 73103