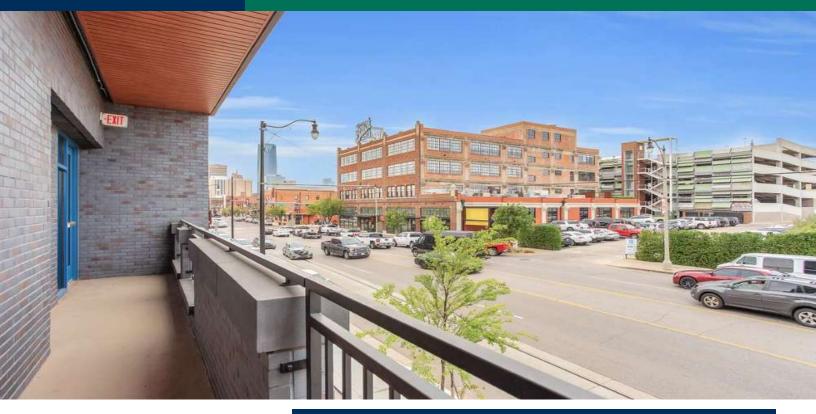

#### **PROPERTY OVERVIEW**

Broadway Park is a well-located building at the crossroads of the 10th Street corridor and Automobile Alley. Neighbors include Oklahoma Contemporary, Hatch, B10 Steakhouse, Sidecar, Tesla and the Buick, Pontiac and Benz office buildings.

#### **PROPERTY HIGHLIGHTS**

- New Construction; distinctive design
- Automobile Alley location, walkable to restaurants and retail
- Outdoor patio & gathering spaces on all floors
- Generous build-out allowance
- Signage opportunities with high profile visibility
- Covered parking available within the block