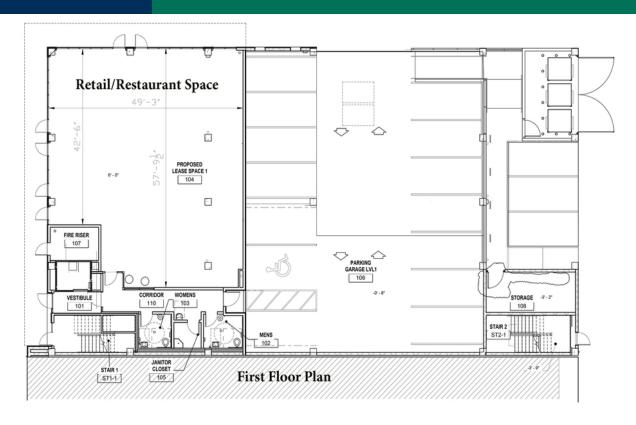

#### **AVAILABLE SPACES**

| SUITE                          | TENANT    | SIZE (SF)        | LEASE TYPE | LEASE RATE    | DESCRIPTION |
|--------------------------------|-----------|------------------|------------|---------------|-------------|
| 1122 N Broadway Ave, 1st floor | Available | 2,705 SF         | NNN        | \$22.00 SF/yr | retail      |
| 1122 N Broadway Ave, 2nd floor | Available | 2,860 - 9,604 SF | NNN        | \$18.00 SF/yr | office      |
| 1122 N Broadway Ave, 3rd floor | Available | 9,546 SF         | NNN        | \$18.00 SF/yr | office      |
| 1122 N Broadway Ave, 4th floor | Available | 9,386 SF         | NNN        | \$18.00 SF/yr | office      |
| 1122 N Broadway Ave, 5th floor | Available | 8,036 SF         | NNN        | \$18.00 SF/yr | office      |

IAN SELF 405.239.1271 iself@priceedwards.com priceedwards.com

1122 N Broadway Ave, Oklahoma City, OK 73103

IAN SELF 405.239.1271 iself@priceedwards.com priceedwards.com

1122 N Broadway Ave, Oklahoma City, OK 73103