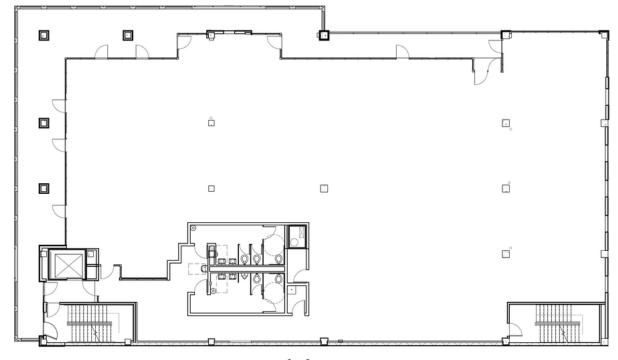

#### **AVAILABLE SPACES**

| SUITE                          | TENANT    | SIZE (SF)        | LEASE TYPE | LEASE RATE    | DESCRIPTION |
|--------------------------------|-----------|------------------|------------|---------------|-------------|
| 1122 N Broadway Ave, 1st floor | Available | 2,705 SF         | NNN        | \$22.00 SF/yr | retail      |
| 1122 N Broadway Ave, 2nd floor | Available | 2,860 - 9,604 SF | NNN        | \$18.00 SF/yr | office      |
| 1122 N Broadway Ave, 3rd floor | Available | 9,546 SF         | NNN        | \$18.00 SF/yr | office      |
| 1122 N Broadway Ave, 4th floor | Available | 9,386 SF         | NNN        | \$18.00 SF/yr | office      |
| 1122 N Broadway Ave, 5th floor | Available | 8,036 SF         | NNN        | \$18.00 SF/yr | office      |

IAN SELF 405.239.1271 iself@priceedwards.com priceedwards.com

1122 N Broadway Ave, Oklahoma City, OK 73103

**Third Floor** 

**Fourth Floor** 

1122 N Broadway Ave, Oklahoma City, OK 73103

**Fifth Floor** 

IAN SELF 405.239.1271 iself@priceedwards.com priceedwards.com