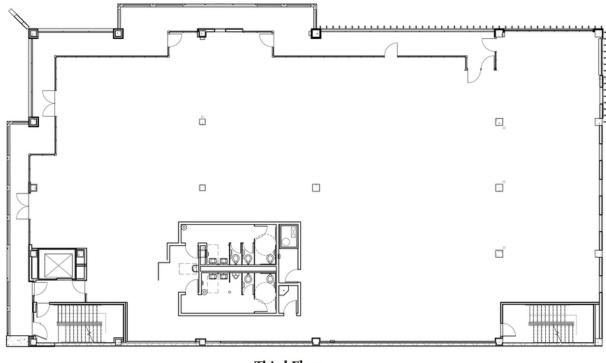

#### **AVAILABLE SPACES**

| SUITE                          | TENANT    | SIZE (SF)        | LEASE TYPE | LEASE RATE    | DESCRIPTION |
|--------------------------------|-----------|------------------|------------|---------------|-------------|
| 1122 N Broadway Ave, 1st floor | Available | 2,705 SF         | NNN        | \$22.00 SF/yr | retail      |
| 1122 N Broadway Ave, 2nd floor | Available | 2,860 - 9,604 SF | NNN        | \$18.00 SF/yr | office      |
| 1122 N Broadway Ave, 3rd floor | Available | 9,546 SF         | NNN        | \$18.00 SF/yr | office      |
| 1122 N Broadway Ave, 4th floor | Available | 9,386 SF         | NNN        | \$18.00 SF/yr | office      |
| 1122 N Broadway Ave, 5th floor | Available | 8,036 SF         | NNN        | \$18.00 SF/yr | office      |

IAN SELF 405.239.1271 iself@priceedwards.com priceedwards.com

1122 N Broadway Ave, Oklahoma City, OK 73103

**Third Floor** 

**Fourth Floor** 

1122 N Broadway Ave, Oklahoma City, OK 73103

**Fifth Floor** 

IAN SELF 405.239.1271 iself@priceedwards.com priceedwards.com