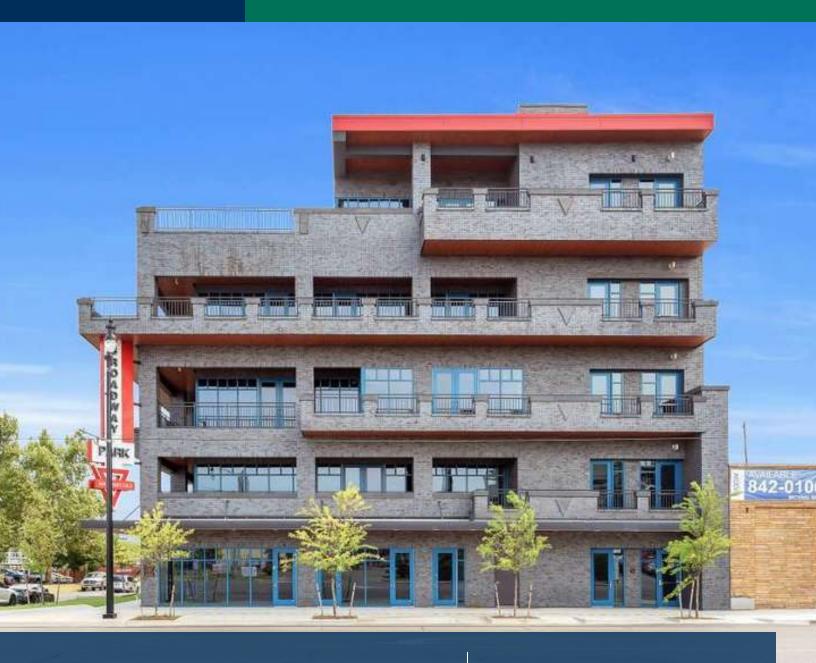

1122 N Broadway Ave, Oklahoma City, OK 73103

#### **OFFERING SUMMARY**

Lease Rate: \$18.00 - 22.00 SF/yr (NNN)

Building Size: 39,277 SF

Available SF: 2,705 - 9,604 SF

Year Built: 2020

Submarket: Automobile Alley

#### **PROPERTY OVERVIEW**

Broadway Park is a well-located building at the crossroads of the 10th Street corridor and Automobile Alley. Neighbors include Oklahoma Contemporary, Hatch, B10 Steakhouse, Sidecar, Tesla and the Buick, Pontiac and Benz office buildings.

#### **PROPERTY HIGHLIGHTS**

- New Construction; distinctive design
- Automobile Alley location, walkable to restaurants and retail
- Outdoor patio & gathering spaces on all floors
- Generous build-out allowance
- Signage opportunities with high profile visibility
- Covered parking available within the block