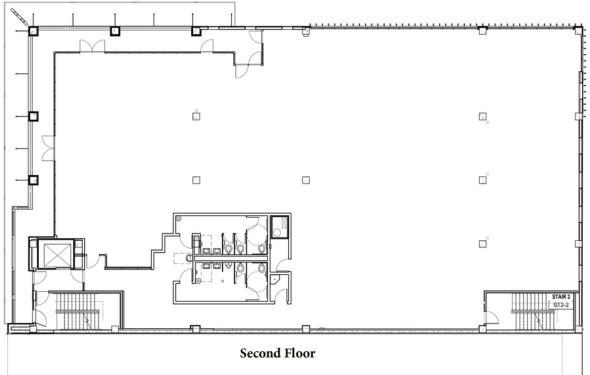

#### **AVAILABLE SPACES**

| SUITE                          | TENANT    | SIZE (SF)        | LEASE TYPE | LEASE RATE    | DESCRIPTION |
|--------------------------------|-----------|------------------|------------|---------------|-------------|
| 1122 N Broadway Ave, 1st floor | Available | 2,705 SF         | NNN        | \$22.00 SF/yr | retail      |
| 1122 N Broadway Ave, 2nd floor | Available | 2,860 - 9,604 SF | NNN        | \$18.00 SF/yr | office      |
| 1122 N Broadway Ave, 3rd floor | Available | 9,546 SF         | NNN        | \$18.00 SF/yr | office      |
| 1122 N Broadway Ave, 4th floor | Available | 9,386 SF         | NNN        | \$18.00 SF/yr | office      |
| 1122 N Broadway Ave, 5th floor | Available | 8,036 SF         | NNN        | \$18.00 SF/yr | office      |

IAN SELF 405.239.1271 iself@priceedwards.com priceedwards.com

1122 N Broadway Ave, Oklahoma City, OK 73103

IAN SELF 405.239.1271 iself@priceedwards.com priceedwards.com

1122 N Broadway Ave, Oklahoma City, OK 73103