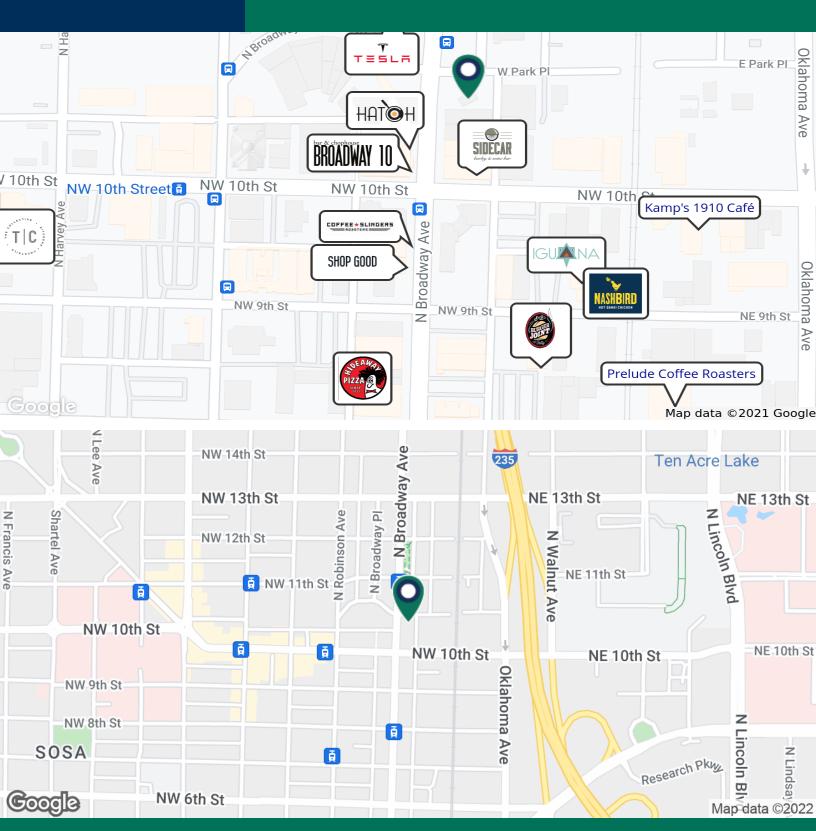

#### **PROPERTY OVERVIEW**

Broadway Park is a well-located building at the crossroads of the 10th Street corridor and Automobile Alley. Neighbors include Oklahoma Contemporary, Hatch, B10 Steakhouse, Sidecar, Tesla and the Buick, Pontiac and Benz office buildings.