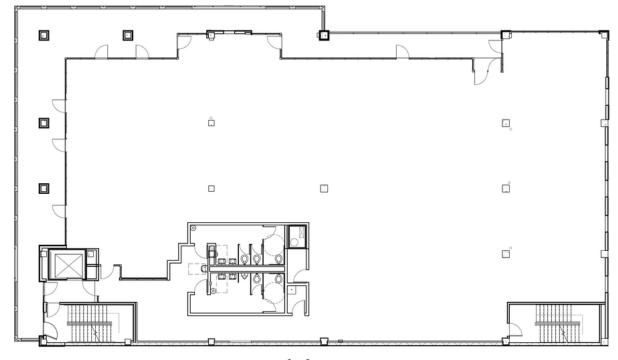

#### **AVAILABLE SPACES**

| SUITE                          | TENANT    | SIZE (SF)        | LEASE TYPE | LEASE RATE    | DESCRIPTION |
|--------------------------------|-----------|------------------|------------|---------------|-------------|
| 1122 N Broadway Ave, 1st floor | Available | 2,984 SF         | NNN        | \$19.50 SF/yr | retail      |
| 1122 N Broadway Ave, 2nd floor | Available | 2,860 - 9,528 SF | NNN        | \$16.00 SF/yr | office      |
| 1122 N Broadway Ave, 3rd floor | Available | 9,466 SF         | NNN        | \$16.00 SF/yr | office      |
| 1122 N Broadway Ave, 4th floor | Available | 9,304 SF         | NNN        | \$16.00 SF/yr | office      |
| 1122 N Broadway Ave, 5th floor | Available | 7,853 SF         | NNN        | \$19.50 SF/yr | office      |

IAN SELF 405.239.1271 iself@priceedwards.com priceedwards.com

1122 N Broadway Ave, Oklahoma City, OK 73103

**Third Floor** 

**Fourth Floor** 

1122 N Broadway Ave, Oklahoma City, OK 73103

**Fifth Floor** 

IAN SELF 405.239.1271 iself@priceedwards.com priceedwards.com