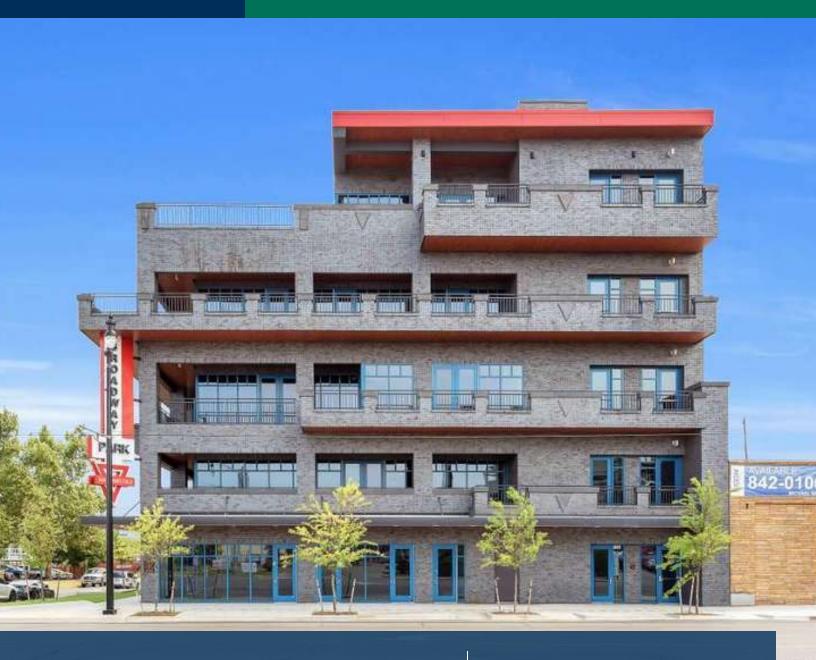

1122 N Broadway Ave, Oklahoma City, OK 73103

#### **PROPERTY OVERVIEW**

Broadway Park is a well-located building at the crossroads of the 10th Street corridor and Automobile Alley. Neighbors include Oklahoma Contemporary, Hatch, B10 Steakhouse, Sidecar, Tesla and the Buick, Pontiac and Benz office buildings.

#### **PROPERTY HIGHLIGHTS**

- New Construction; distinctive design
- Automobile Alley location, walkable to restaurants and retail
- Outdoor patio & gathering spaces on all floors
- Generous build-out allowance
- Signage opportunities with high profile visibility
- Covered parking available within the block