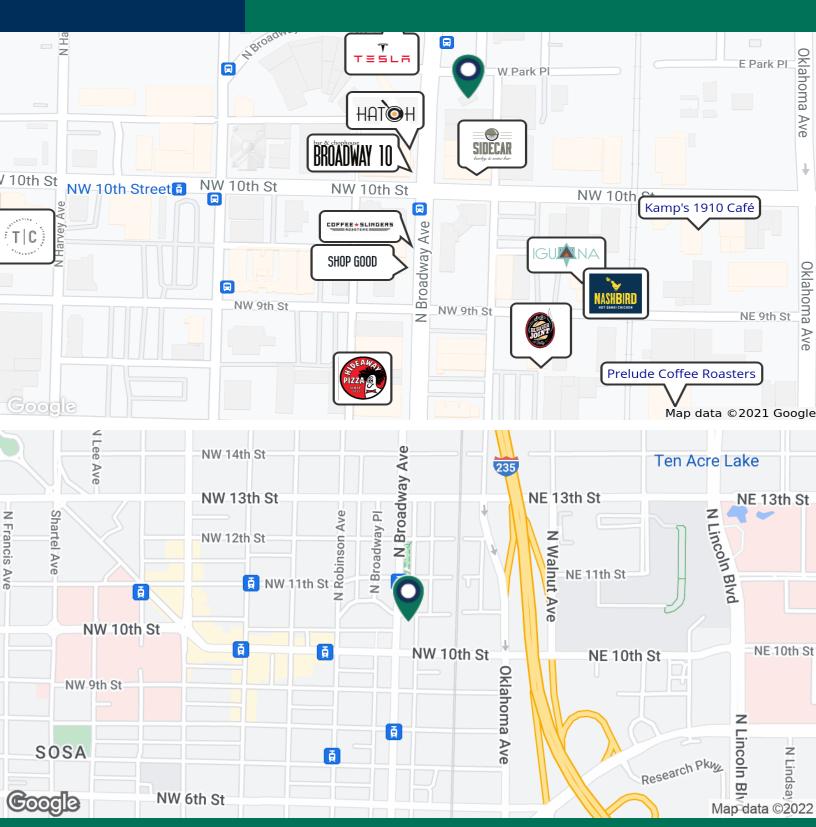

#### **PROPERTY OVERVIEW**

Broadway Park is a well-located building at the crossroads of the 10th Street corridor and Automobile Alley. Neighbors include Oklahoma Contemporary, Hatch, B10 Steakhouse, Sidecar, Tesla and the Buick, Pontiac and Benz office buildings.