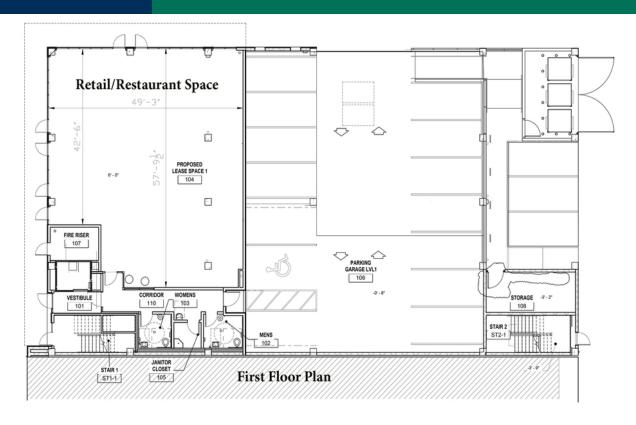

#### **AVAILABLE SPACES**

| SUITE                          | TENANT    | SIZE (SF)        | LEASE TYPE | LEASE RATE    | DESCRIPTION |
|--------------------------------|-----------|------------------|------------|---------------|-------------|
| 1122 N Broadway Ave, 1st floor | Available | 2,984 SF         | NNN        | \$19.50 SF/yr | retail      |
| 1122 N Broadway Ave, 2nd floor | Available | 2,860 - 9,528 SF | NNN        | \$16.00 SF/yr | office      |
| 1122 N Broadway Ave, 3rd floor | Available | 9,466 SF         | NNN        | \$16.00 SF/yr | office      |
| 1122 N Broadway Ave, 4th floor | Available | 9,304 SF         | NNN        | \$16.00 SF/yr | office      |
| 1122 N Broadway Ave, 5th floor | Available | 7,853 SF         | NNN        | \$19.50 SF/yr | office      |