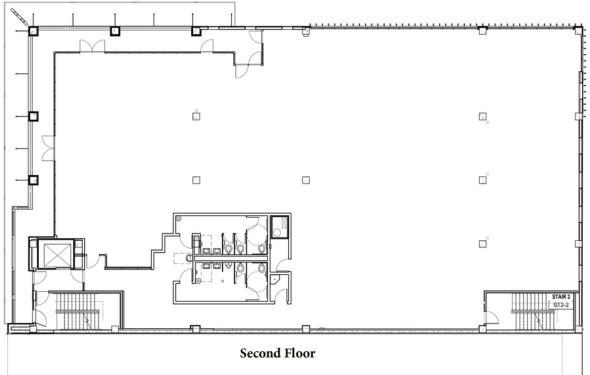

#### **AVAILABLE SPACES**

| SUITE                          | TENANT    | SIZE (SF)        | LEASE TYPE | LEASE RATE    | DESCRIPTION |
|--------------------------------|-----------|------------------|------------|---------------|-------------|
| 1122 N Broadway Ave, 1st floor | Available | 2,984 SF         | NNN        | \$19.50 SF/yr | retail      |
| 1122 N Broadway Ave, 2nd floor | Available | 2,860 - 9,528 SF | NNN        | \$16.00 SF/yr | office      |
| 1122 N Broadway Ave, 3rd floor | Available | 9,466 SF         | NNN        | \$16.00 SF/yr | office      |
| 1122 N Broadway Ave, 4th floor | Available | 9,304 SF         | NNN        | \$16.00 SF/yr | office      |
| 1122 N Broadway Ave, 5th floor | Available | 7,853 SF         | NNN        | \$19.50 SF/yr | office      |

IAN SELF 405.239.1271 iself@priceedwards.com priceedwards.com

1122 N Broadway Ave, Oklahoma City, OK 73103

IAN SELF 405.239.1271 iself@priceedwards.com priceedwards.com

1122 N Broadway Ave, Oklahoma City, OK 73103