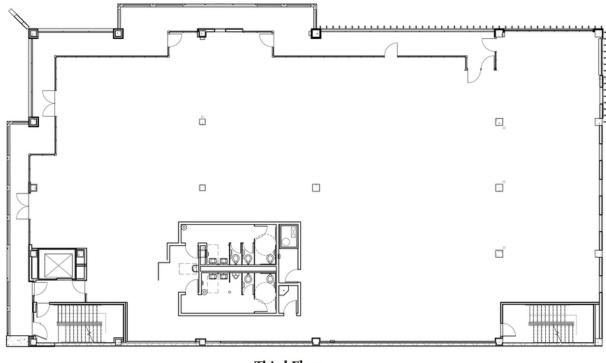

#### **AVAILABLE SPACES**

| SUITE                          | TENANT    | SIZE (SF)        | LEASE TYPE | LEASE RATE    | DESCRIPTION |
|--------------------------------|-----------|------------------|------------|---------------|-------------|
| 1122 N Broadway Ave, 1st floor | Available | 2,984 SF         | NNN        | \$19.50 SF/yr | retail      |
| 1122 N Broadway Ave, 2nd floor | Available | 2,860 - 9,528 SF | NNN        | \$16.00 SF/yr | office      |
| 1122 N Broadway Ave, 3rd floor | Available | 9,466 SF         | NNN        | \$16.00 SF/yr | office      |
| 1122 N Broadway Ave, 4th floor | Available | 9,304 SF         | NNN        | \$16.00 SF/yr | office      |
| 1122 N Broadway Ave, 5th floor | Available | 7,853 SF         | NNN        | \$19.50 SF/yr | office      |

IAN SELF 405.239.1271 iself@priceedwards.com priceedwards.com

1122 N Broadway Ave, Oklahoma City, OK 73103

**Third Floor** 

**Fourth Floor** 

1122 N Broadway Ave, Oklahoma City, OK 73103

**Fifth Floor** 

IAN SELF 405.239.1271 iself@priceedwards.com priceedwards.com