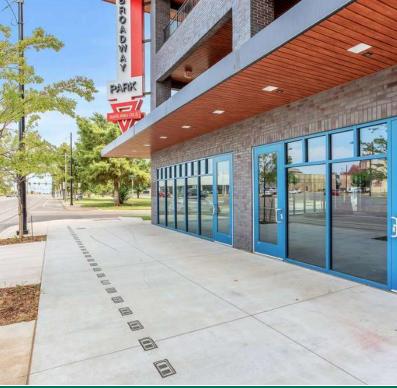

### **PROPERTY OVERVIEW**

Broadway Park is a well-located building at the crossroads of the 10th Street corridor and Automobile Alley. Neighbors include Oklahoma Contemporary, Hatch, B10 Steakhouse, Sidecar, Tesla and the Buick, Pontiac and Benz office buildings.

#### **PROPERTY HIGHLIGHTS**

- New Construction; distinctive design
- Automobile Alley location, walkable to restaurants and retail
- Outdoor patio & gathering spaces on all floors
- Generous build-out allowance
- Signage opportunities with high profile visibility
- Covered parking available within the block