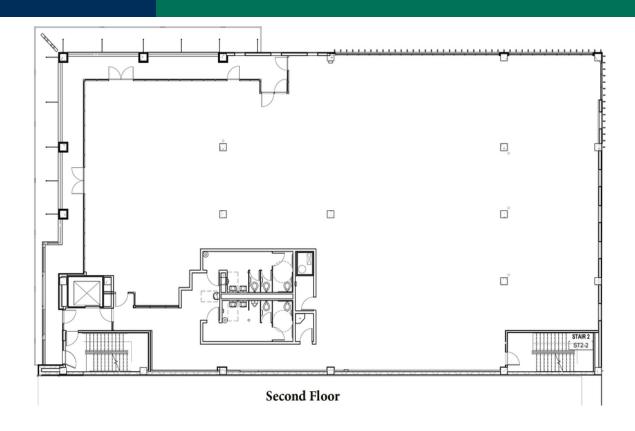

#### **AVAILABLE SPACES**

| SUITE                          | TENANT       | SIZE (SF)        | LEASE TYPE   | LEASE RATE    | DESCRIPTION |
|--------------------------------|--------------|------------------|--------------|---------------|-------------|
| 1122 N Broadway Ave, 1st floor | On The Rocks | 2,984 SF         | On The Rocks | -             | retail      |
| 1122 N Broadway Ave, 2nd floor | Available    | 2,860 - 9,528 SF | NNN          | \$16.00 SF/yr | office      |
| 1122 N Broadway Ave, 3rd floor | Available    | 9,466 SF         | NNN          | \$16.00 SF/yr | office      |
| 1122 N Broadway Ave, 4th floor | Available    | 9,304 SF         | NNN          | \$16.00 SF/yr | office      |
| 1122 N Broadway Ave, 5th floor | Available    | 7,853 SF         | NNN          | \$19.50 SF/yr | office      |