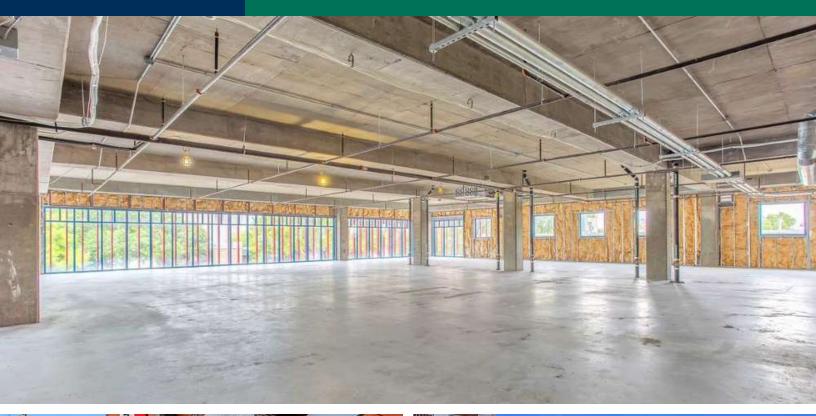

Tenants can design their own space with floor plans and finishes to meet their needs in this new construction property.

#### **PROPERTY HIGHLIGHTS**

- New Construction; distinctive design
- Automobile Alley location, walkable to restaurants and retail
- Outdoor patio & gathering spaces on all floors
- Generous build-out allowance
- Signage opportunities with high profile visibility
- Covered parking available within the block

#### **AVAILABLE SPACES**

| SUITE                          | TENANT       | SIZE (SF)        | LEASE TYPE   | LEASE RATE    | DESCRIPTION |
|--------------------------------|--------------|------------------|--------------|---------------|-------------|
| 1122 N Broadway Ave, 1st floor | On The Rocks | 2,984 SF         | On The Rocks | -             | retail      |
| 1122 N Broadway Ave, 2nd floor | Available    | 2,860 - 9,528 SF | NNN          | \$16.00 SF/yr | office      |
| 1122 N Broadway Ave, 3rd floor | Available    | 9,466 SF         | NNN          | \$16.00 SF/yr | office      |
| 1122 N Broadway Ave, 4th floor | Available    | 9,304 SF         | NNN          | \$16.00 SF/yr | office      |
| 1122 N Broadway Ave, 5th floor | Available    | 7,853 SF         | NNN          | \$19.50 SF/yr | office      |