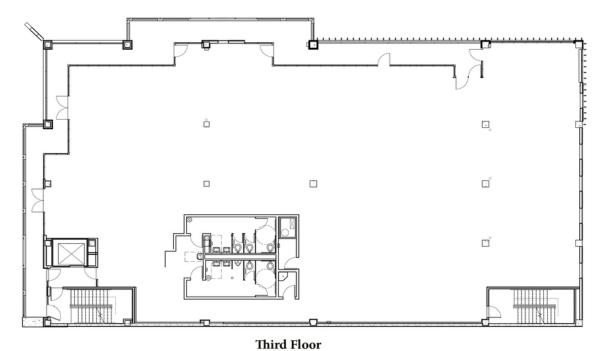

#### **AVAILABLE SPACES**

| SUITE                          | TENANT       | SIZE (SF)        | LEASE TYPE   | LEASE RATE    | DESCRIPTION |
|--------------------------------|--------------|------------------|--------------|---------------|-------------|
| 1122 N Broadway Ave, 1st floor | On The Rocks | 2,984 SF         | On The Rocks | -             | retail      |
| 1122 N Broadway Ave, 2nd floor | Available    | 2,860 - 9,528 SF | NNN          | \$16.00 SF/yr | office      |
| 1122 N Broadway Ave, 3rd floor | Available    | 9,466 SF         | NNN          | \$16.00 SF/yr | office      |
| 1122 N Broadway Ave, 4th floor | Available    | 9,304 SF         | NNN          | \$16.00 SF/yr | office      |
| 1122 N Broadway Ave, 5th floor | Available    | 7,853 SF         | NNN          | \$19.50 SF/yr | office      |