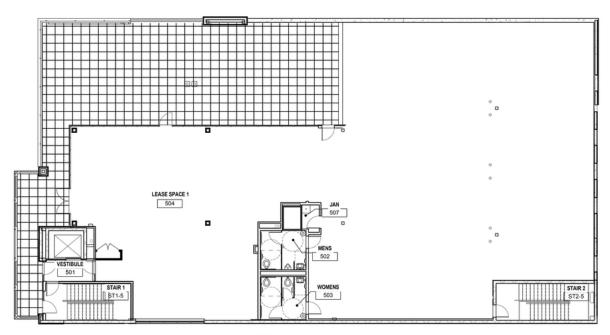

#### **AVAILABLE SPACES**

| SUITE                          | TENANT       | SIZE (SF)        | LEASE TYPE   | LEASE RATE    | DESCRIPTION |
|--------------------------------|--------------|------------------|--------------|---------------|-------------|
| 1122 N Broadway Ave, 1st floor | On The Rocks | 2,984 SF         | On The Rocks | -             | retail      |
| 1122 N Broadway Ave, 2nd floor | Available    | 2,860 - 9,528 SF | NNN          | \$16.00 SF/yr | office      |
| 1122 N Broadway Ave, 3rd floor | Available    | 9,466 SF         | NNN          | \$16.00 SF/yr | office      |
| 1122 N Broadway Ave, 4th floor | Available    | 9,304 SF         | NNN          | \$16.00 SF/yr | office      |
| 1122 N Broadway Ave, 5th floor | Available    | 7,853 SF         | NNN          | \$19.50 SF/yr | office      |

1122 N Broadway Ave, Oklahoma City, OK 73103

1122 N Broadway Ave, Oklahoma City, OK 73103

1122 N Broadway Ave, Oklahoma City, OK 73103

**Fourth Floor** 

Fifth Floor

1122 N Broadway Ave, Oklahoma City, OK 73103