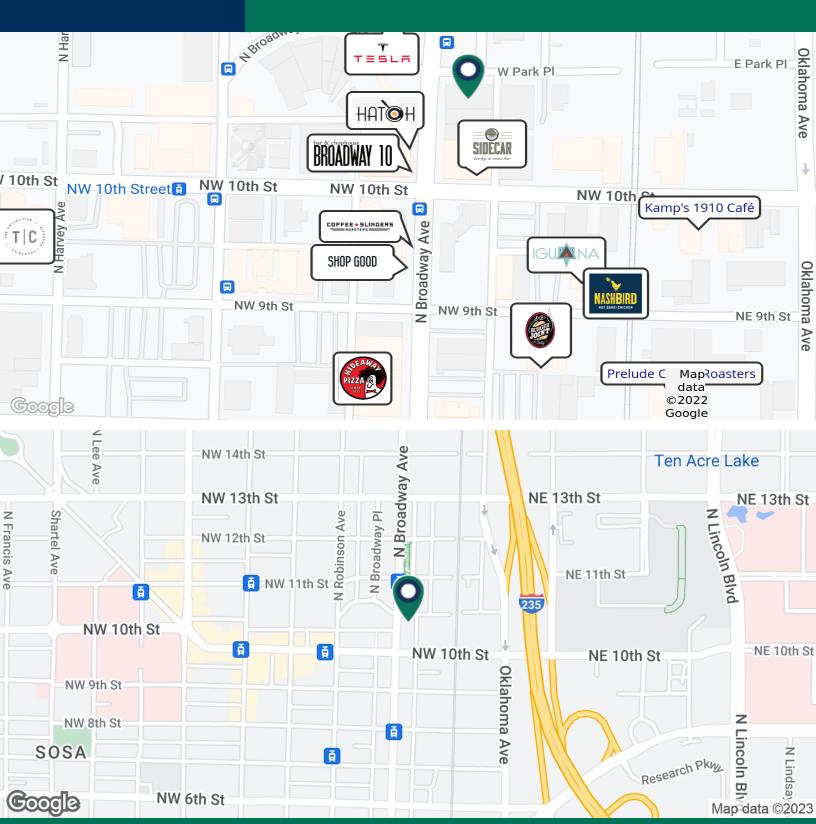

### **PROPERTY OVERVIEW**

Broadway Park is a well-located building at the crossroads of the 10th Street corridor and Automobile Alley. Neighbors include Oklahoma Contemporary, Hatch, B10 Steakhouse, Sidecar, Tesla and the Buick, Pontiac and Benz office buildings.