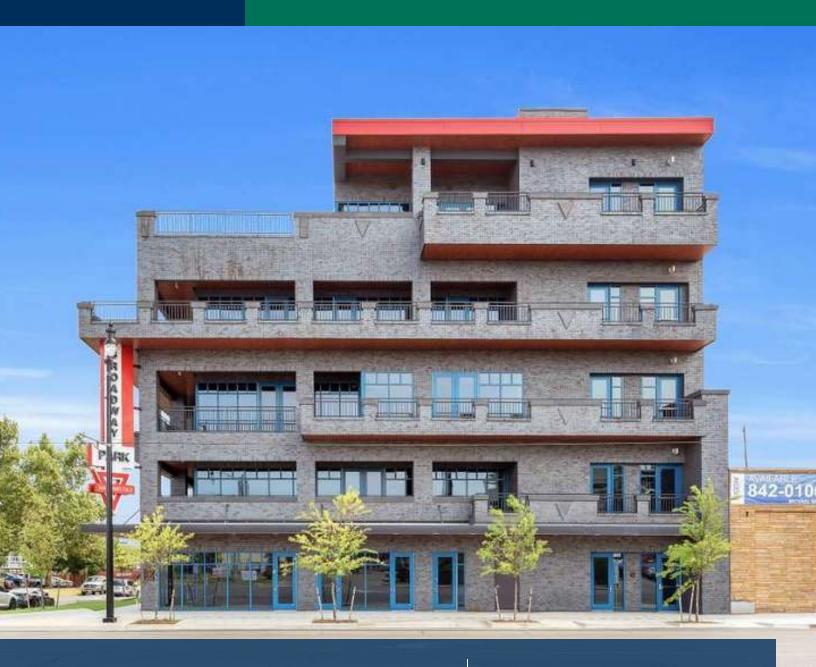

1122 N Broadway Ave Oklahoma City, OK 73103

1122 N Broadway Ave

Oklahoma City, Oklahoma

### **PROPERTY OVERVIEW**

Broadway Park is a well-located building at the crossroads of the 10th Street corridor and Automobile Alley. Neighbors include Oklahoma Contemporary, Hatch, B10 Steakhouse, Sidecar, Tesla and the Buick, Pontiac and Benz office buildings.

#### **PROPERTY HIGHLIGHTS**

- New Construction; distinctive design
- Automobile Alley location, walkable to restaurants and retail
- Outdoor patio & gathering spaces on all floors
- Generous build-out allowance
- Signage opportunities with high profile visibility
- Covered parking available within the block