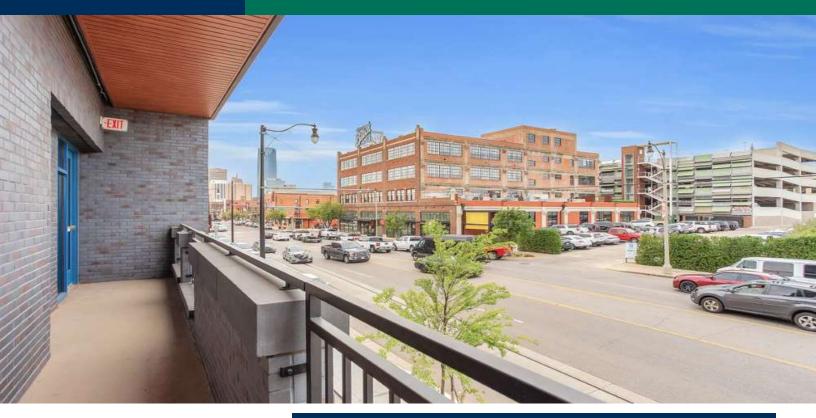

### **PROPERTY OVERVIEW**

Broadway Park is a well-located building at the crossroads of the 10th Street corridor and Automobile Alley. Neighbors include Oklahoma Contemporary, Hatch, B10 Steakhouse, Sidecar, Tesla and the Buick, Pontiac and Benz office buildings.

#### **PROPERTY HIGHLIGHTS**

- New Construction; distinctive design
- Automobile Alley location, walkable to restaurants and retail
- Outdoor patio & gathering spaces on all floors
- Generous build-out allowance
- Signage opportunities with high profile visibility
- Covered parking available within the block