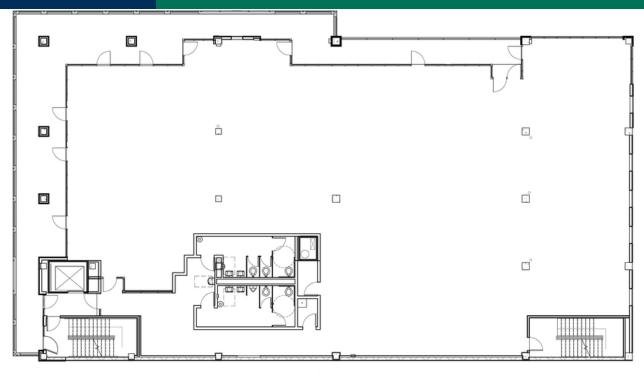

#### **AVAILABLE SPACES**

| SUITE                          | TENANT       | SIZE (SF)        | LEASE TYPE   | LEASE RATE    | DESCRIPTION |
|--------------------------------|--------------|------------------|--------------|---------------|-------------|
| 1122 N Broadway Ave, 1st floor | On The Rocks | 2,984 SF         | On The Rocks | -             | retail      |
| 1122 N Broadway Ave, 2nd floor | Available    | 2,860 - 9,528 SF | NNN          | \$16.00 SF/yr | office      |
| 1122 N Broadway Ave, 3rd floor | Available    | 9,466 SF         | NNN          | \$16.00 SF/yr | office      |
| 1122 N Broadway Ave, 4th floor | Available    | 9,304 SF         | NNN          | \$16.00 SF/yr | office      |
| 1122 N Broadway Ave, 5th floor | Available    | 7,853 SF         | NNN          | \$19.50 SF/yr | office      |

1122 N Broadway Ave, Oklahoma City, OK 73103

1122 N Broadway Ave, Oklahoma City, OK 73103

1122 N Broadway Ave, Oklahoma City, OK 73103

**Fourth Floor** 

Fifth Floor

1122 N Broadway Ave, Oklahoma City, OK 73103