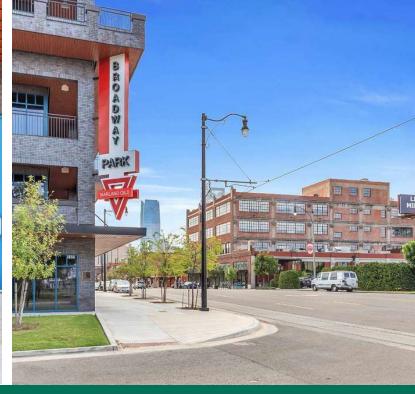

### **PROPERTY OVERVIEW**

Broadway Park is a well-located building at the crossroads of the 10th Street corridor and Automobile Alley. Neighbors include Oklahoma Contemporary, Hatch, B10 Steakhouse, Sidecar, Tesla and the Buick, Pontiac and Benz office buildings.

#### **PROPERTY HIGHLIGHTS**

- New Construction; distinctive design
- Automobile Alley location, walkable to restaurants and retail
- Outdoor patio & gathering spaces on all floors
- Generous build-out allowance
- Signage opportunities with high profile visibility
- Covered parking available within the block