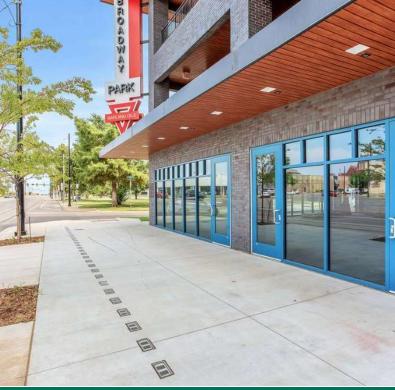

#### **PROPERTY OVERVIEW**

Broadway Park is a well-located building at the crossroads of the 10th Street corridor and Automobile Alley. Neighbors include Oklahoma Contemporary, Hatch, B10 Steakhouse, Sidecar, Tesla and the Buick, Pontiac and Benz office buildings.

#### **PROPERTY HIGHLIGHTS**

- New Construction; distinctive design
- Automobile Alley location, walkable to restaurants and retail
- Outdoor patio & gathering spaces on all floors
- Generous build-out allowance
- Signage opportunities with high profile visibility
- Covered parking available within the block