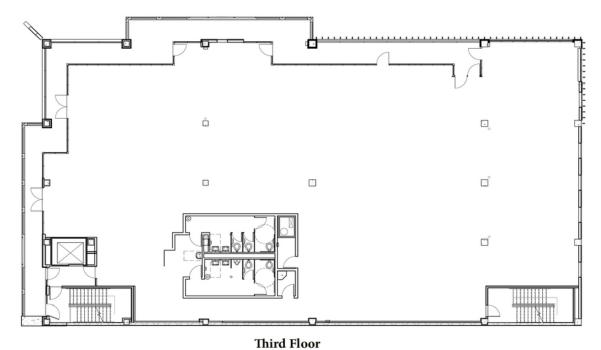

#### **AVAILABLE SPACES**

| SUITE                          | TENANT       | SIZE (SF)        | LEASE TYPE   | LEASE RATE            | DESCRIPTION |
|--------------------------------|--------------|------------------|--------------|-----------------------|-------------|
| 1122 N Broadway Ave, 1st floor | On The Rocks | 2,984 SF         | On The Rocks | -                     | retail      |
| 1122 N Broadway Ave, 2nd floor | Available    | 2,860 - 9,528 SF | NNN          | \$18.00 - 20.00 SF/yr | office      |
| 1122 N Broadway Ave, 3rd floor | Available    | 9,466 SF         | NNN          | \$18.00 - 20.00 SF/yr | office      |
| 1122 N Broadway Ave, 4th floor | Available    | 9,304 SF         | NNN          | \$18.00 - 20.00 SF/yr | office      |
| 1122 N Broadway Ave, 5th floor | Unavailable  | 7,853 SF         | Leased       | -                     | office      |