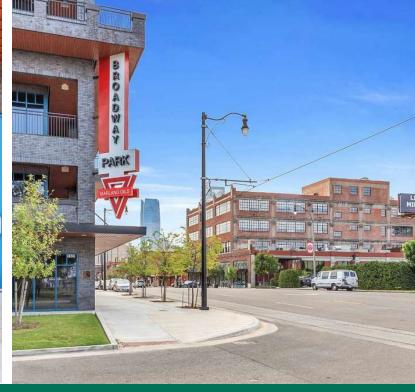

#### **PROPERTY OVERVIEW**

Broadway Park is a well-located building at the crossroads of the 10th Street corridor and Automobile Alley. Neighbors include Oklahoma Contemporary, Hatch, B10 Steakhouse, Sidecar, Tesla and the Buick, Pontiac and Benz office buildings.

#### **PROPERTY HIGHLIGHTS**

- New Construction; distinctive design
- Automobile Alley location, walkable to restaurants and retail
- Outdoor patio & gathering spaces on all floors
- Generous build-out allowance
- Signage opportunities with high profile visibility
- Covered parking available within the block