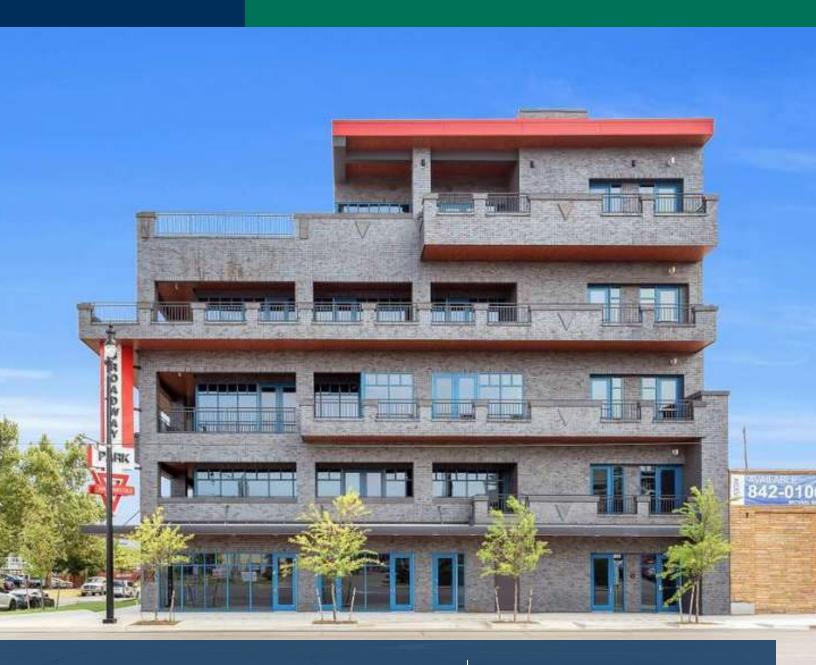

1122 N Broadway Ave, Oklahoma City, OK 73103

1122 N Broadway Ave

Oklahoma City, Oklahoma

#### **PROPERTY OVERVIEW**

Broadway Park is a well-located building at the crossroads of the 10th Street corridor and Automobile Alley. Neighbors include Oklahoma Contemporary, Hatch, B10 Steakhouse, Sidecar, Tesla and the Buick, Pontiac and Benz office buildings.

#### **PROPERTY HIGHLIGHTS**

- New Construction; distinctive design
- Automobile Alley location, walkable to restaurants and retail
- Outdoor patio & gathering spaces on all floors
- Generous build-out allowance
- Signage opportunities with high profile visibility
- Covered parking available within the block