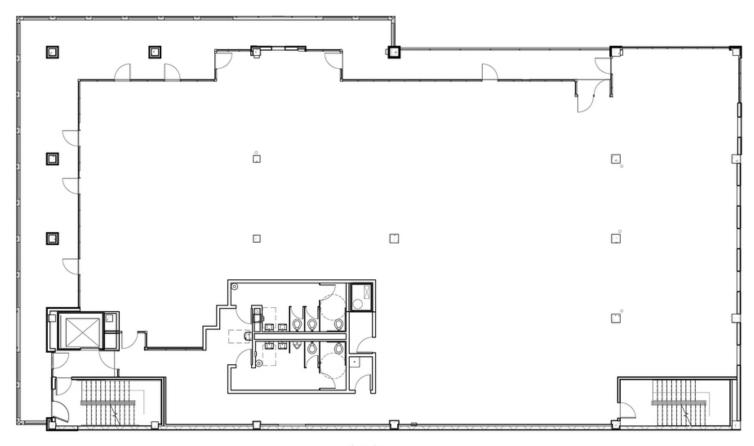

#### **AVAILABLE SPACES**

| SUITE                          | TENANT       | SIZE (SF)        | LEASE TYPE   | LEASE RATE            | DESCRIPTION |
|--------------------------------|--------------|------------------|--------------|-----------------------|-------------|
| 1122 N Broadway Ave, 1st floor | On The Rocks | 2,984 SF         | On The Rocks | -                     | retail      |
| 1122 N Broadway Ave, 2nd floor | Available    | 2,860 - 9,528 SF | NNN          | \$18.00 - 20.00 SF/yr | office      |
| 1122 N Broadway Ave, 3rd floor | Available    | 9,466 SF         | NNN          | \$18.00 - 20.00 SF/yr | office      |
| 1122 N Broadway Ave, 4th floor | Available    | 9,304 SF         | NNN          | \$18.00 - 20.00 SF/yr | office      |
| 1122 N Broadway Ave, 5th floor | Unavailable  | 7,853 SF         | Leased       | -                     | office      |

1122 N Broadway Ave, Oklahoma City, OK 73103

1122 N Broadway Ave, Oklahoma City, OK 73103

1122 N Broadway Ave, Oklahoma City, OK 73103

**Fourth Floor** 

1122 N Broadway Ave, Oklahoma City, OK 73103