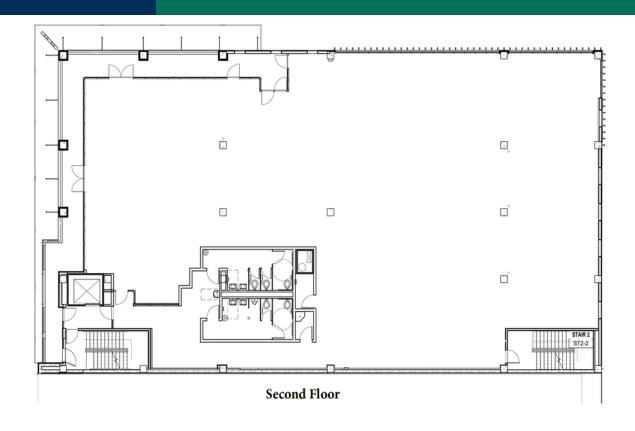

#### **AVAILABLE SPACES**

| SUITE                          | TENANT       | SIZE (SF)        | LEASE TYPE   | LEASE RATE            | DESCRIPTION |
|--------------------------------|--------------|------------------|--------------|-----------------------|-------------|
| 1122 N Broadway Ave, 1st floor | On The Rocks | 2,984 SF         | On The Rocks | -                     | retail      |
| 1122 N Broadway Ave, 2nd floor | Available    | 2,860 - 9,528 SF | NNN          | \$18.00 - 20.00 SF/yr | office      |
| 1122 N Broadway Ave, 3rd floor | Available    | 9,466 SF         | NNN          | \$18.00 - 20.00 SF/yr | office      |
| 1122 N Broadway Ave, 4th floor | Available    | 9,304 SF         | NNN          | \$18.00 - 20.00 SF/yr | office      |
| 1122 N Broadway Ave, 5th floor | Unavailable  | 7,853 SF         | Leased       | -                     | office      |