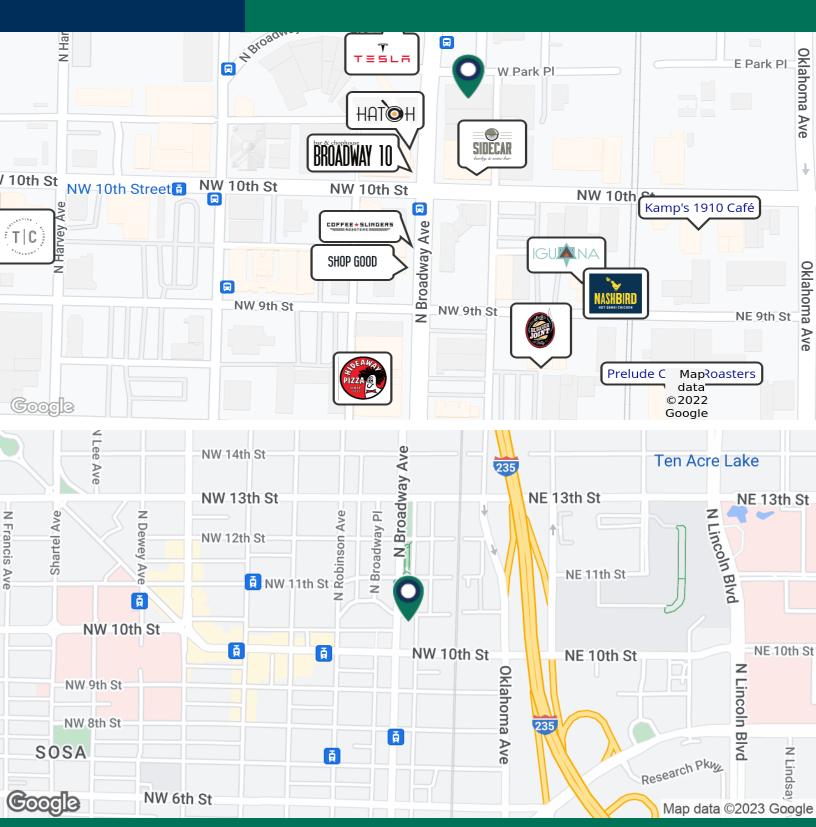

#### **PROPERTY OVERVIEW**

Broadway Park is a well-located building at the crossroads of the 10th Street corridor and Automobile Alley. Neighbors include Oklahoma Contemporary, Hatch, B10 Steakhouse, Sidecar, Tesla and the Buick, Pontiac and Benz office buildings.

#### **PROPERTY HIGHLIGHTS**

- New Construction; distinctive design
- Automobile Alley location, walkable to restaurants and retail
- Outdoor patio & gathering spaces on all floors
- Generous build-out allowance
- Signage opportunities with high profile visibility
- Covered parking available within the block