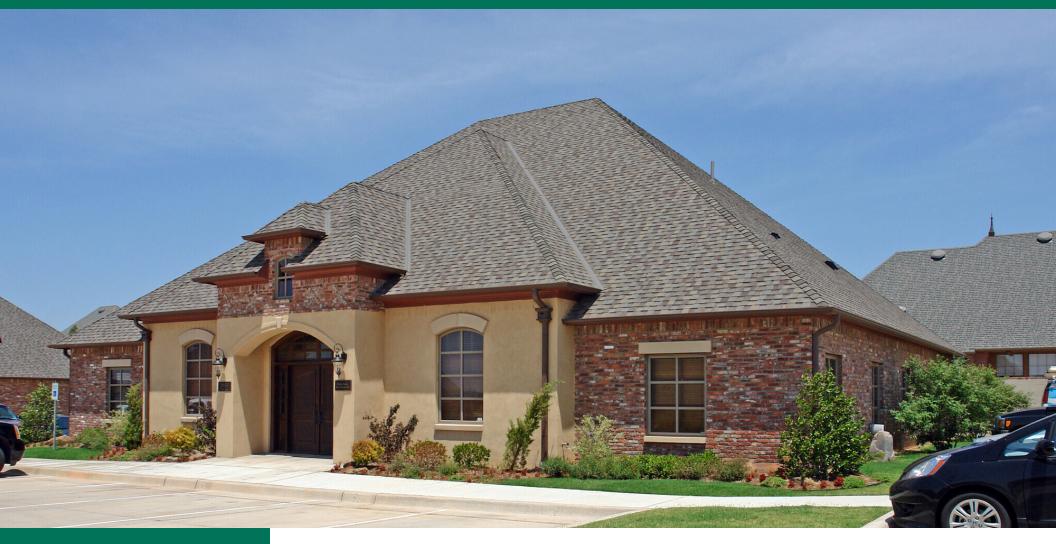

#### **PROPERTY DESCRIPTION**

This beautiful garden-style office is adjacent to the Esperanza North development. Many above-standard finishes including some hardwood flooring, granite countertops, and upgraded lighting fixtures. There is a built-in reception desk, a well-appointed kitchen, and a building conference room.

PROPERTY HIGHLIGHTS LOCATED IN THE DESIRABLE NW QUADRANT HIGH VISIBILITY ON N. MAY AVENUE 4 MINUTES TO THE LAKE HEFNER BYPASS SHOPPING, FAST FOOD, AND FINE DINING IN CLOSE PROXIMITY