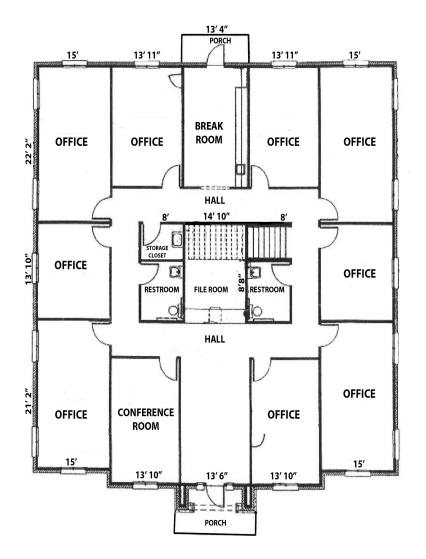

#### OFFERING SUMMARY

| Sale Price:      |           |        | \$965,000          |
|------------------|-----------|--------|--------------------|
| Lease Rate:      |           |        | \$18.00 SF/yr (MG) |
| Number of Units: |           |        | 1                  |
| Available SF:    |           |        | 250 - 4,572 SF     |
| Lot Size:        |           |        | 0.44 Acres         |
| Building Size:   |           |        | 4,572 SF           |
| DEMOGRAPHICS     | 0.5 MILES | 1 MILE | 1.5 MILES          |
| Total Households | 678       | 3,101  | 6,631              |