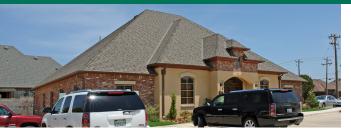

#### **PROPERTY DESCRIPTION**

This beautiful garden-style office is adjacent to the Esperanza North development. Many above-standard finishes including some hardwood flooring, granite countertops, and upgraded lighting fixtures. There is a built-in reception desk, a well-appointed kitchen, and a building conference room.

PROPERTY HIGHLIGHTS LOCATED IN THE DESIRABLE NW QUADRANT HIGH VISIBILITY ON N. MAY AVENUE 4 MINUTES TO THE LAKE HEFNER BYPASS SHOPPING, FAST FOOD, AND FINE DINING IN CLOSE PROXIMITY