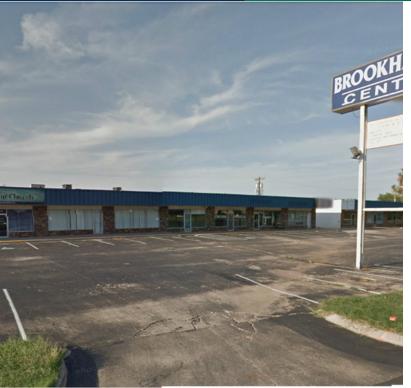

# Brookhaven Center 7737 - 7815 NW 94th Street, Oklahoma City, OK 73162

## **PROPERTY OVERVIEW**

Brookhaven Shopping Center is a neighborhood center located on NW 94th; just north of NW Expressway off N Council Rd.

Ideally located for service related and office who want a retail presence. Building B - east building is completely rebuilt with proposed suites; the demising walls and plumbing are not in place making this building capable of accommodating up to 8,400 sq ft tenant.