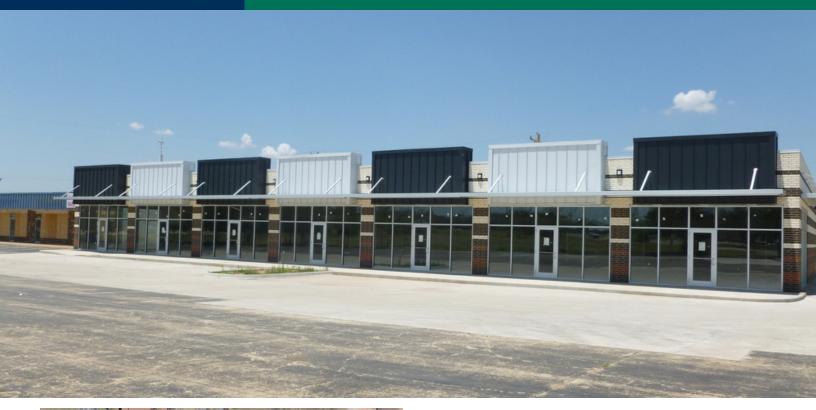

## **PROPERTY OVERVIEW**

Brookhaven Shopping Center is a neighborhood center located on NW 94th; just north of NW Expressway off N Council Rd.

Ideally located for service related and office who want a retail presence. Building B - east building is completely rebuilt with proposed suites; the demising walls and plumbing are not in place making this building capable of accommodating up to 8,400 sq ft tenant.