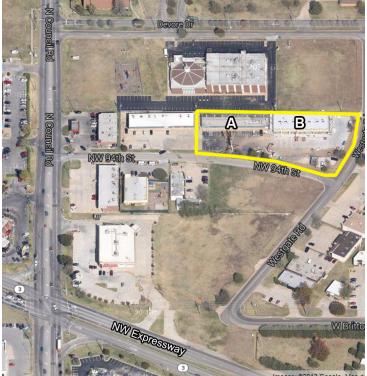

## **PROPERTY OVERVIEW**

Brookhaven Shopping Center is a neighborhood center located on NW 94th; just north of NW Expressway off N Council Rd.

Ideally located for service related and office who want a retail presence. Building B - east building is completely rebuilt with proposed suites; the demising walls and plumbing are not in place making this building capable of accommodating up to 8,400 sq ft tenant.