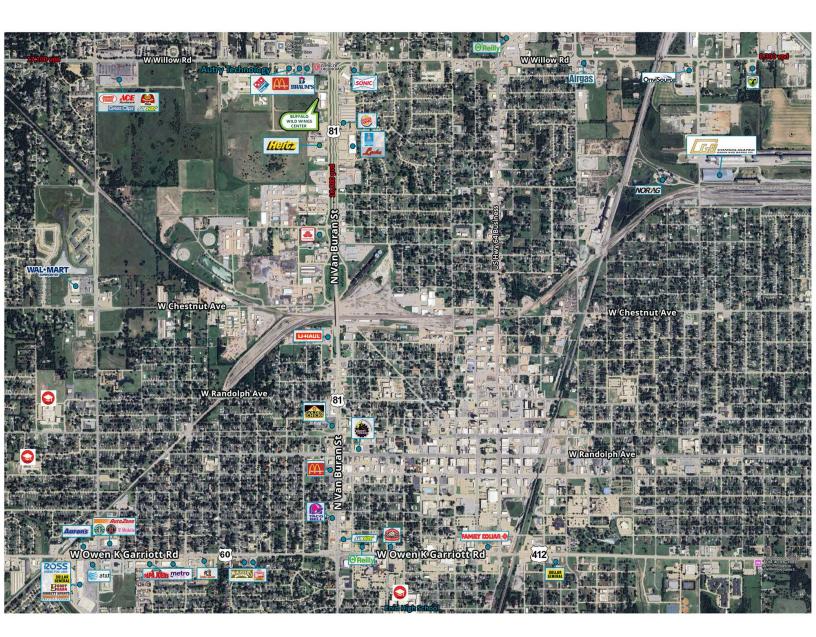

### PROPERTY DESCRIPTION

Suite 106 offers 1,600 square feet, while Suite 108 offers 1,420 square feet, both available at a lease rate of \$10.00 per square foot plus \$2.51 per square foot NNN. The surrounding 5-mile trade area includes more than 52,000 residents and 23,000 employees, with an average household income exceeding \$80,000.