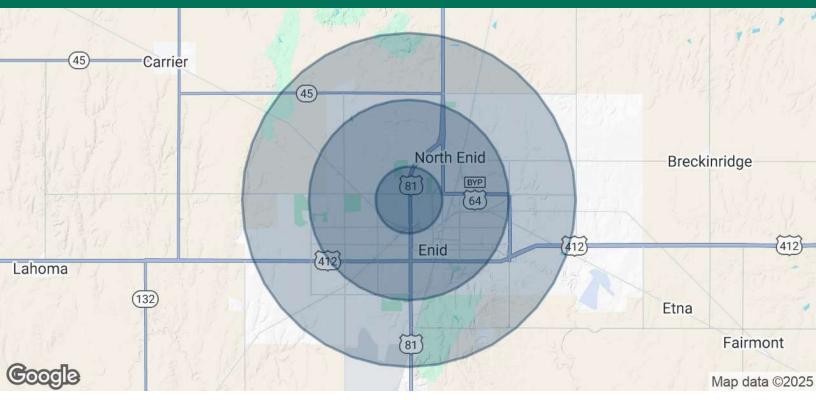

### PROPERTY DESCRIPTION

Suite 106 offers 1,600 square feet, while Suite 108 offers 1,420 square feet, both available at a lease rate of \$10.00 per square foot plus \$2.51 per square foot NNN. The surrounding 5-mile trade area includes more than 52,000 residents and 23,000 employees, with an average household income exceeding \$80,000.

| DEMOGRAPHICS      | 1 MILE   | 3 MILES  | 5 MILES  |
|-------------------|----------|----------|----------|
| Total Households  | 2,361    | 17,124   | 19,877   |
| Total Population  | 5,541    | 44,232   | 52,009   |
| Average HH Income | \$82,921 | \$86,747 | \$88,364 |