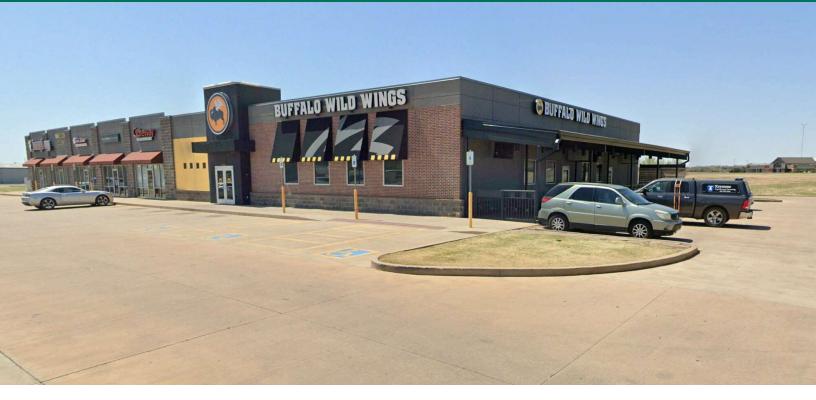

### PROPERTY DESCRIPTION

Suite 106 offers 1,600 square feet, while Suite 108 offers 1,420 square feet, both available at a lease rate of \$10.00 per square foot plus \$2.51 per square foot NNN. The surrounding 5-mile trade area includes more than 52,000 residents and 23,000 employees, with an average household income exceeding \$80,000.

Ideal for retail, service, or restaurant use, these spaces offer strong co-tenancy, excellent accessibility, and a prime location in a growing market.