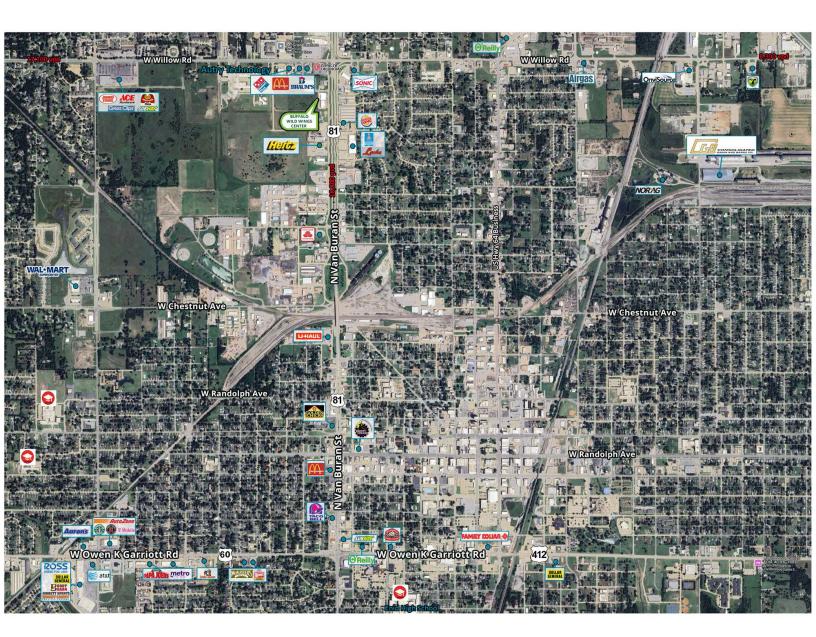

### PROPERTY DESCRIPTION

Suite 106 offers 1,600 square feet, while Suite 108 offers 1,420 square feet, both available at a lease rate of \$10.00 per square foot plus \$2.51 per square foot NNN. The surrounding 5-mile trade area includes more than 52,000 residents and 23,000 employees, with an average household income exceeding \$80,000.

Ideal for retail, service, or restaurant use, these spaces offer strong co-tenancy, excellent accessibility, and a prime location in a growing market.