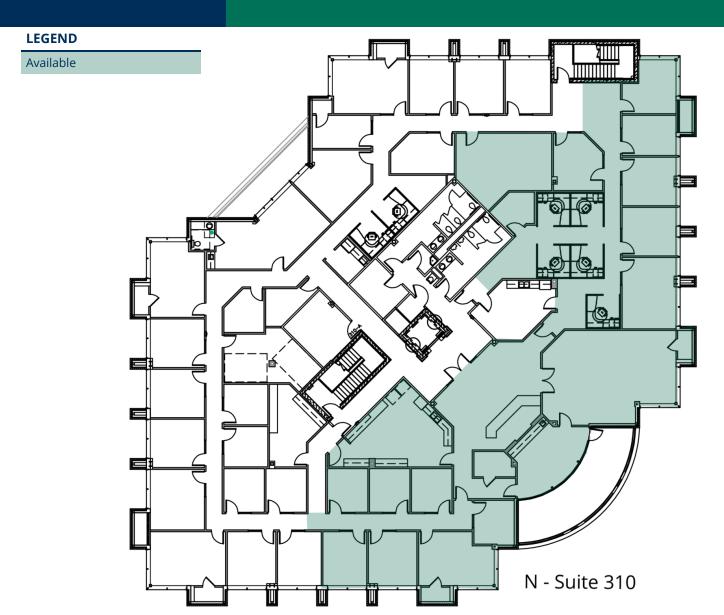

#### **NORTH - SUITE 310 HIGHLIGHTS**

- Nine private offices along the exterior window line
- Large conference room
- 3rd-floor balcony access
- Open space for Modular furniture
- Ample surface parking
- · On-site building engineer
- Easy access to main thoroughfares
- · Locally owned

#### **NORTH - SUITE 310**

| Available SF:  | 7,209 SF     |
|----------------|--------------|
| Lease Rate:    | Negotiable   |
| Lease Type:    | Full Service |
| Building Size: | 82,722 SF    |
| Submarket:     | Northwest    |