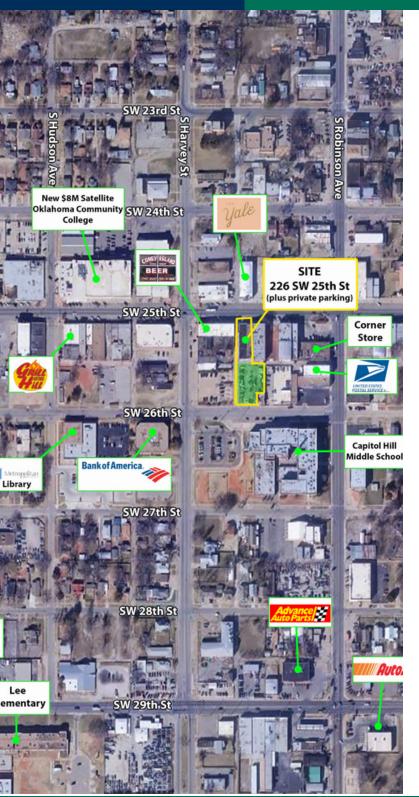

## Capitol Hill Bank Building 226-228 SW 25th Street, Oklahoma City, OK 73109

N 0 4 8 16

ROSHA WOOD 405.239.1219 rwood@priceedwards.com priceedwards.com

e information contained herein is from sources deemed reliable. No representation is made to the accuracy herein. Photos herein are the property of their respective owners, and use of them without express written consent of the owner is prohibite