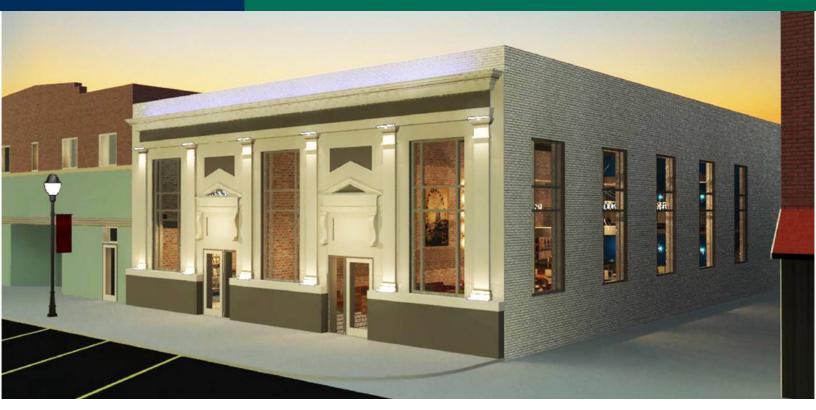

### Capitol Hill Bank Building 226-228 SW 25th Street, Oklahoma City, OK 73109

#### **PROPERTY OVERVIEW**

This premier building is located in the Capitol Hill District in shell condition ideal for restaurant or upscale retail user. This property is being offered For Lease or For Sale.

#### **PROPERTY HIGHLIGHTS**

- · Premier building in the Capitol Hill Redevelopment Area
- Near new Community College Campus
- 15 minute walk to Chesapeake Arena and newly developed Scissortail Park
- Located in a rapidly developing area with new restaurants opened such as Grill on the Hill and The Yale
- Building consists of roughly 12,000 sf with endless opportunities for its use such as Office, Restaurant/Bar Concept, Showroom and much more
- Private parking located directly behind the property giving tenants convenient access to the site
- All electrical, HVAC, Plumbing is up to code as well as a new elevator to be installed soon
- · Landlord is willing to offer TA to a good credit tenant with the right use