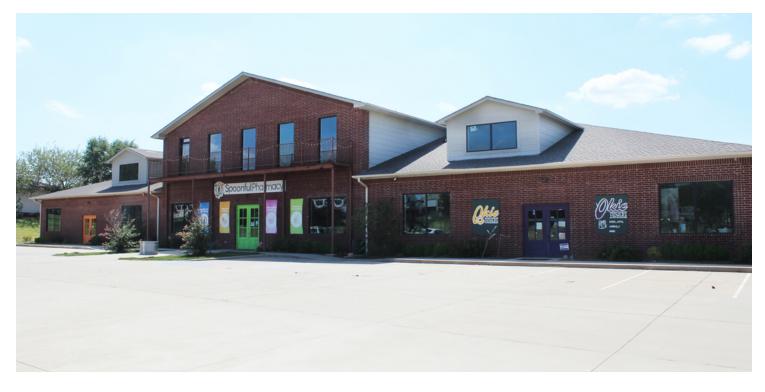

#### **OFFERING SUMMARY**

PROPERTY OVERVIEW

Available SF: 1,000 - 2,500 SF

F Located at the intersection of Division and Industrial in Guthrie, OK, this 14,550 SF center offers great visibility and access. The property is

located approximately a mile from I-35 and co-tenants include Rick's
To-Go Coffee and Spoonful Pharmacy. Ideally suited for medical, service

or office users.

Lease Rate: \$15.00 SF/yr (NNN)

 ${\bf Trade\ area\ includes\ Walmart\ SuperCenter,\ Walgreens,\ Galleria\ Furniture}$ 

and Rent-A-Center.

Lot Size: 3.35 Acres

Year Built: 2013 AVAILABLE SPACES

SPACE

Building Size: 14,550 Suite B \$15.00 SF/yr

Suite C \$15.00 SF/yr 1,000 SF

**LEASE RATE** 

SIZE (SF)

1,000 SF

O91119 Suite E \$15.00 SF/yr 1,250 - 2,500 SF

Suite AA - 2nd floor office \$15.00 SF/yr 2,400 SF