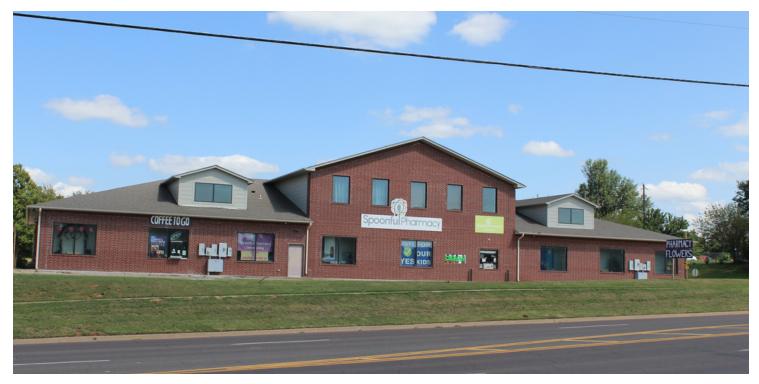

#### **OFFERING SUMMARY**

PROPERTY OVERVIEW

Available SF: 1,000 - 2,500 SF

F Located at the intersection of Division and Industrial in Guthrie, OK, this 14,550 SF center offers great visibility and access. The property is

located approximately a mile from I-35 and co-tenants include Rick's
To-Go Coffee and Spoonful Pharmacy. Ideally suited for medical, service

or office users.

Lease Rate: \$15.00 SF/yr (NNN)

 ${\bf Trade\ area\ includes\ Walmart\ SuperCenter,\ Walgreens,\ Galleria\ Furniture}$ 

and Rent-A-Center.

Lot Size: 3.35 Acres

Year Built: 2013 AVAILABLE SPACES

SPACE

Building Size: 14,550 Suite B \$15.00 SF/yr

Suite C \$15.00 SF/yr 1,000 SF

**LEASE RATE** 

SIZE (SF)

1,000 SF

O91119 Suite E \$15.00 SF/yr 1,250 - 2,500 SF

Suite AA - 2nd floor office \$15.00 SF/yr 2,400 SF