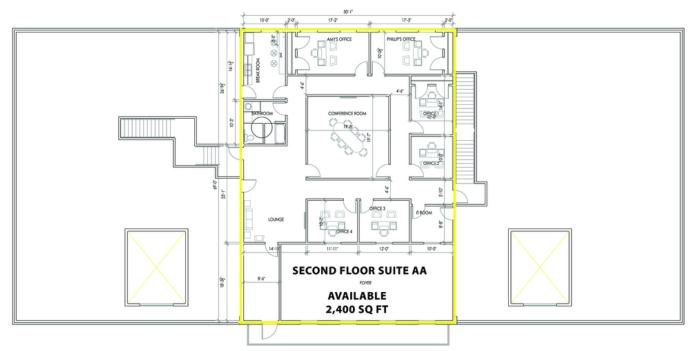

1,000 SF

O91119 Suite E \$15.00 SF/yr 1,250 - 2,500 SF

Suite AA - 2nd floor office \$15.00 SF/yr 2,400 SF