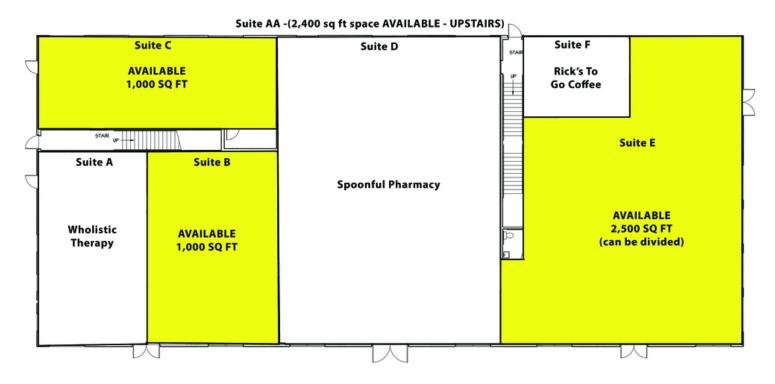

and Rent-A-Center.

Lot Size: 3.35 Acres

Year Built: 2013 AVAILABLE SPACES

SPACE

Building Size: 14,550 Suite B \$15.00 SF/yr

Suite C \$15.00 SF/yr 1,000 SF

**LEASE RATE** 

SIZE (SF)

1,000 SF

O91119 Suite E \$15.00 SF/yr 1,250 - 2,500 SF

Suite AA - 2nd floor office \$15.00 SF/yr 2,400 SF