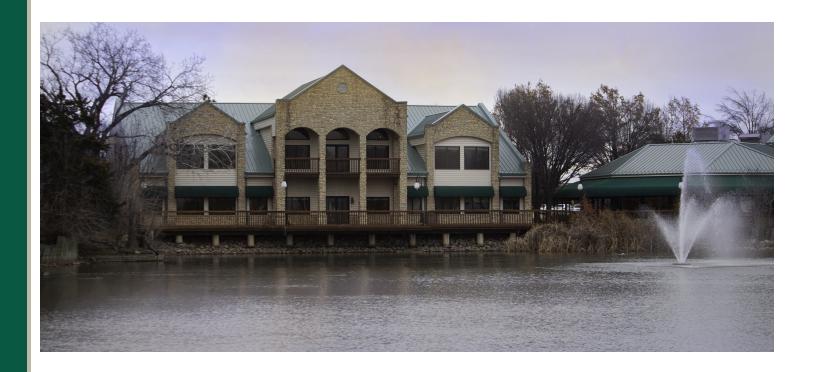

### SPACE FOR LEASE - CEDAR LAKE OFFICE PARK

### **PROPERTY OVERVIEW**

710 Cedar Lake is a two-story, 11,415 square foot office building, located in the Cedar Lake Office Park. The location is ideally situated less than a mile from the Broadway Extension and less than 3 miles from I-35. The available space is able to conform to multiple business types, and layout designs.

#### **PROPERTY HIGHLIGHTS**

- Flexible space layout with good mix of open space and private offices
- Back-up generator
- Conference Room
- Large amount of free surface parking spaces
- Kitchen
- Security Alarm with magnetic locks on outside doors
- Several offices overlook the lake directly south of the building