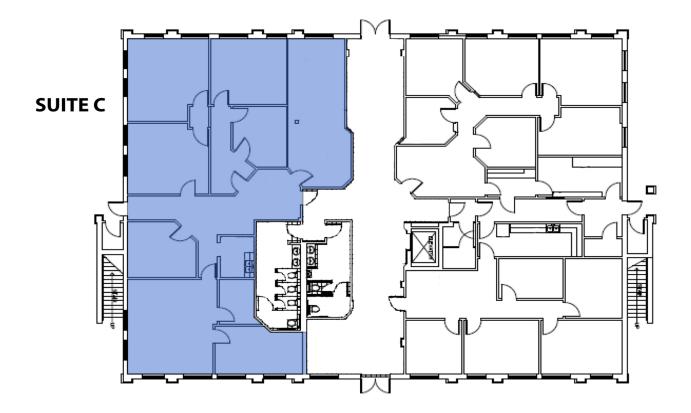

# FLOOR PLANS

### **AVAILABLE SPACES**

SPACESPACE USELEASE RATELEASE TYPESIZE (SF)TERMCOMMENTSSuite COffice Building\$16.50 SF/YRFull Service3,034 SFNegotiable

For more information please contact: