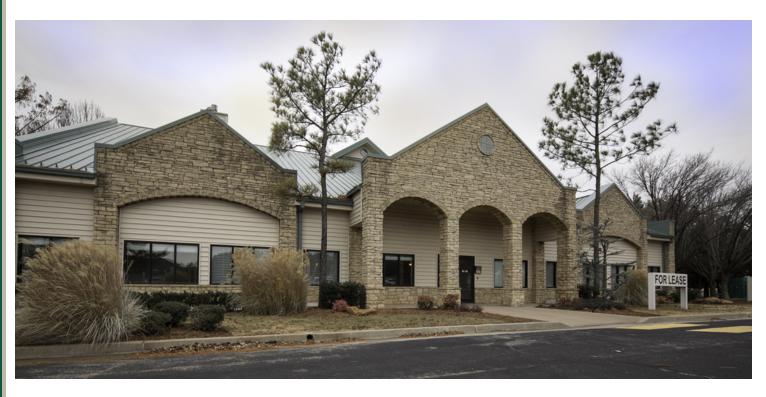

### SPACE FOR LEASE - CEDAR LAKE OFFICE PARK

### **PROPERTY OVERVIEW**

710 Cedar Lake is a two-story, 11,415 square foot office building, located in the Cedar Lake Office Park. The location is ideally situated less than a mile from the Broadway Extension and less than 3 miles from I-35. The available space is able to conform to multiple business types, and layout designs.

#### **PROPERTY HIGHLIGHTS**

- Flexible space layout with good mix of open space and private offices
- Back-up generator
- Conference Room
- Large amount of free surface parking spaces
- Kitchen
- Security Alarm with magnetic locks on outside doors
- Several offices overlook the lake directly south of the building