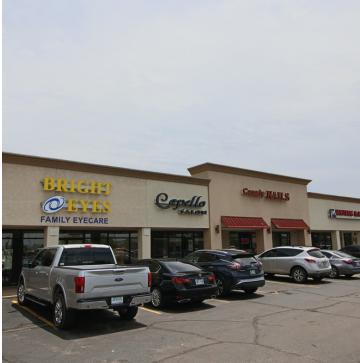

#### **PROPERTY OVERVIEW**

Charter at May is located on the north east corner of W. Britton Rd and N. May Avenue. The property is surrounded by retail and rooftops. The national/regional retailers in the area include: Homeland, Uptown Grocer Co., Cato Fashions, The Garage Burgers & Beer, Johnnie's Charcoal Broiler, and Sherwin-Williams Paint Store.

LEASE TERM | Negotiable

LEASE RATE | \$14.00 SF/yr

| SUITE                      | TENANT    | SIZE (SF) | LEASE TYPE | LEASE RATE    | DESCRIPTION |
|----------------------------|-----------|-----------|------------|---------------|-------------|
| 9402 N May Avenue          | Available | 5,575 SF  | NNN        | \$14.00 SF/yr | End Cap     |
| 9410 N May Avenue          | Available | 11,677 SF | NNN        | \$14.00 SF/yr | End Cap     |
| 9414 N May Avenue          | Available | 6,000 SF  | NNN        | \$14.00 SF/yr |             |
| 9432 N May Avenue, Suite A | Available | 950 SF    | NNN        | \$14.00 SF/yr |             |
| 9432 N May Avenue, Suite C | Available | 3,948 SF  | NNN        | \$14.00 SF/yr |             |
| 9460 N May Avenue          | Available | 3,622 SF  | NNN        | \$14.00 SF/yr |             |
| 9470 N May Avenue          | Available | 6,478 SF  | NNN        | \$14.00 SF/yr | -           |