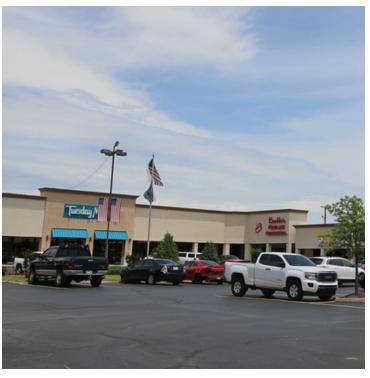

#### **PROPERTY OVERVIEW**

Charter at May is located on the north east corner of W. Britton Rd and N. May Avenue. The property is surrounded by retail and rooftops. The national/regional retailers in the area include: Homeland, Uptown Grocer Co., Cato Fashions, The Garage Burgers & Beer, Johnnie's Charcoal Broiler, and Sherwin-Williams Paint Store.

LEASE TERM | Negotiable

LEASE RATE | \$14.00 SF/yr

| SUITE                      | TENANT    | SIZE (SF) | LEASE TYPE | LEASE RATE    | DESCRIPTION |
|----------------------------|-----------|-----------|------------|---------------|-------------|
| 9402 N May Avenue          | Available | 5,575 SF  | NNN        | \$14.00 SF/yr | End Cap     |
| 9410 N May Avenue          | Available | 11,677 SF | NNN        | \$14.00 SF/yr | End Cap     |
| 9414 N May Avenue          | Available | 6,000 SF  | NNN        | \$14.00 SF/yr |             |
| 9432 N May Avenue, Suite A | Available | 950 SF    | NNN        | \$14.00 SF/yr |             |
| 9432 N May Avenue, Suite C | Available | 3,948 SF  | NNN        | \$14.00 SF/yr |             |
| 9460 N May Avenue          | Available | 3,622 SF  | NNN        | \$14.00 SF/yr |             |
| 9470 N May Avenue          | Available | 6,478 SF  | NNN        | \$14.00 SF/yr | -           |