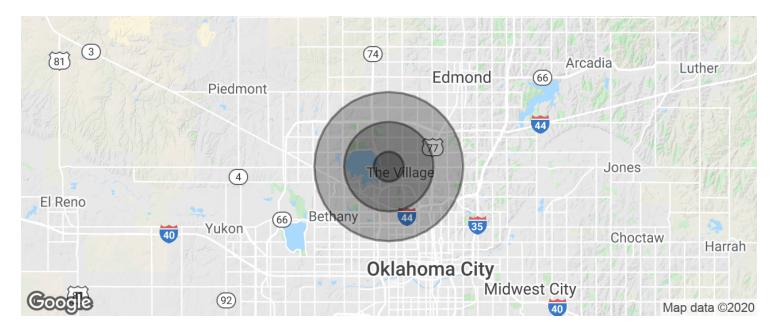

#### **JACOB SIMON**

Retail Specialist jsimon@priceedwards.com 405.843.7474 210 Park Ave, Suite 700, Oklahoma City, OK 73102 priceedwards.com

| POPULATION          | 1 MILE    | 3 MILES   | 5 MILES   |
|---------------------|-----------|-----------|-----------|
| Total population    | 9,000     | 75,699    | 198,714   |
| Median age          | 41.8      | 38.1      | 36.7      |
| Median age (Male)   | 40.1      | 35.2      | 35.0      |
| Median age (Female) | 42.8      | 40.2      | 38.0      |
| HOUSEHOLDS & INCOME | 1 MILE    | 3 MILES   | 5 MILES   |
| Total households    | 4,228     | 35,296    | 88,921    |
| # of persons per HH | 2.1       | 2.1       | 2.2       |
| Average HH income   | \$75,433  | \$73,845  | \$68,285  |
| Average house value | \$177,818 | \$209,269 | \$184,096 |
|                     |           |           |           |

#### TRAFFIC COUNT

| N May Ave    | north | 21,355 |
|--------------|-------|--------|
| N May Ave    | south | 32,920 |
| W Britton Rd | east  | 15,230 |
| W Britton Rd | west  | 17,892 |