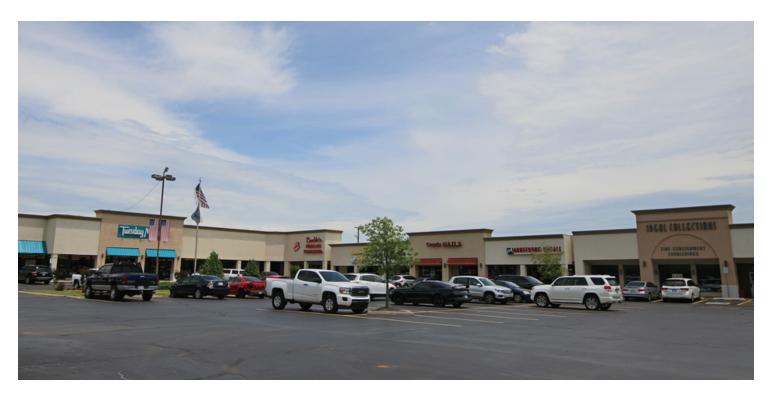

### 9410 N May Ave, Oklahoma City, OK 73120 | N May & W Britton Rd

#### **PROPERTY OVERVIEW**

Charter at May is located on the north east corner of W. Britton Rd and N. May Avenue. The property is surrounded by retail and rooftops. The national/regional retailers in the area include: Homeland, Uptown Grocer Co., Cato Fashions, The Garage Burgers & Beer, Johnnie's Charcoal Broiler, and Sherwin-Williams Paint Store.