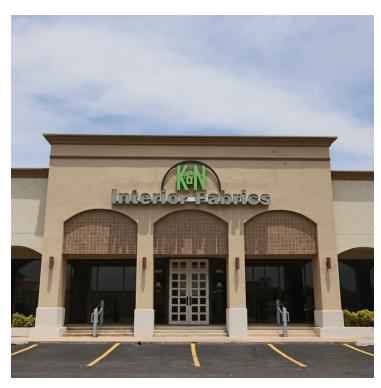

#### **PROPERTY OVERVIEW**

Charter at May is located on the north east corner of W. Britton Rd and N. May Avenue. The property is surrounded by retail and rooftops. The national/regional retailers in the area include: Homeland, Uptown Grocer Co., Cato Fashions, The Garage Burgers & Beer, Johnnie's Charcoal Broiler, and Sherwin-Williams Paint Store.

LEASE TERM | Negotiable

LEASE RATE | \$14.00 SF/yr

| SUITE                      | TENANT    | SIZE (SF) | LEASE TYPE | LEASE RATE    | DESCRIPTION |
|----------------------------|-----------|-----------|------------|---------------|-------------|
| 9402 N May Avenue          | Available | 5,575 SF  | NNN        | \$14.00 SF/yr | End Cap     |
| 9410 N May Avenue          | Available | 11,677 SF | NNN        | \$14.00 SF/yr | End Cap     |
| 9414 N May Avenue          | Available | 6,000 SF  | NNN        | \$14.00 SF/yr |             |
| 9432 N May Avenue, Suite A | Available | 950 SF    | NNN        | \$14.00 SF/yr |             |
| 9432 N May Avenue, Suite C | Available | 3,948 SF  | NNN        | \$14.00 SF/yr |             |
| 9460 N May Avenue          | Available | 3,622 SF  | NNN        | \$14.00 SF/yr |             |
| 9470 N May Avenue          | Available | 6,478 SF  | NNN        | \$14.00 SF/yr | -           |