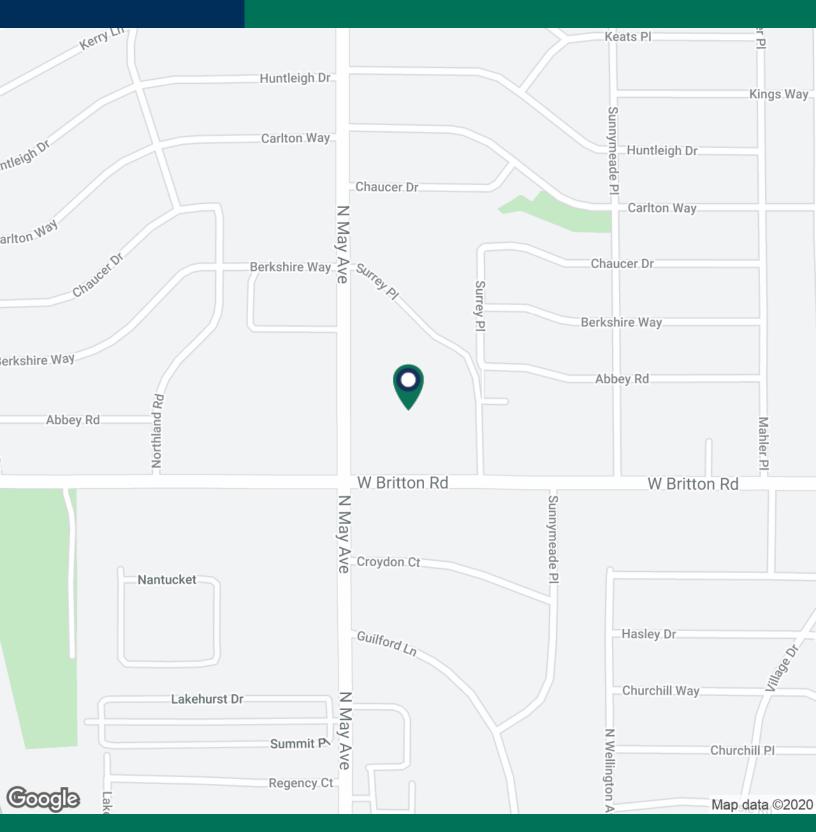

#### **PROPERTY OVERVIEW**

Charter at May is located on the north east corner of W. Britton Rd and N. May Avenue. The property is surrounded by retail and rooftops. The national/regional retailers in the area include: Homeland, Uptown Grocer Co., Cato Fashions, The Garage Burgers & Beer, Johnnie's Charcoal Broiler, and Sherwin-Williams Paint Store.