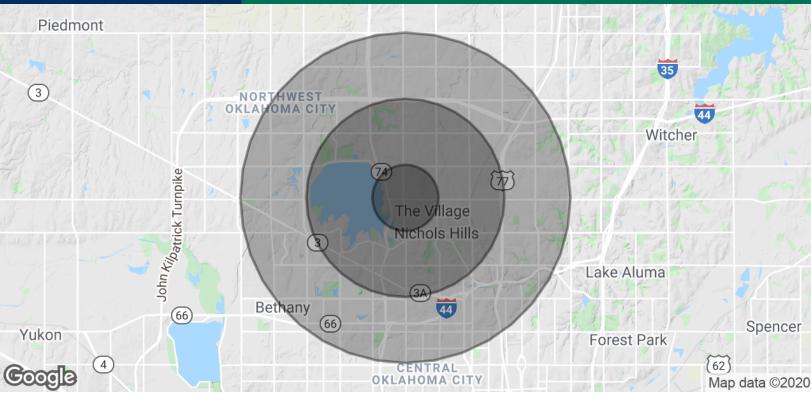

9410 N. May Avenue, Oklahoma City, OK 73120

|                                                |               |               | map data  |
|------------------------------------------------|---------------|---------------|-----------|
| POPULATION                                     | 1 MILE        | 3 MILES       | 5 MILES   |
| Total Population                               | 9,000         | 75,699        | 198,714   |
| Average age                                    | 41.8          | 38.1          | 36.7      |
| Average age (Male)                             | 40.1          | 35.2          | 35.0      |
| Average age (Female)                           | 42.8          | 40.2          | 38.0      |
| HOUSEHOLDS & INCOME                            | 1 MILE        | 3 MILES       | 5 MILES   |
| Total households                               | 4,228         | 35,296        | 88,921    |
| # of persons per HH                            | 2.1           | 2.1           | 2.2       |
| Average HH income                              | \$75,433      | \$73,845      | \$68,285  |
| Average house value                            | \$177,818     | \$209,269     | \$184,096 |
| * Demographic data derived from 2010 US Census |               |               |           |
| TRAFFIC COUNTS _ ODOT                          |               |               |           |
| N May Ave                                      | north   south | north   south |           |
| W Britton Rd                                   | east   west   | east   west   |           |
|                                                |               |               |           |