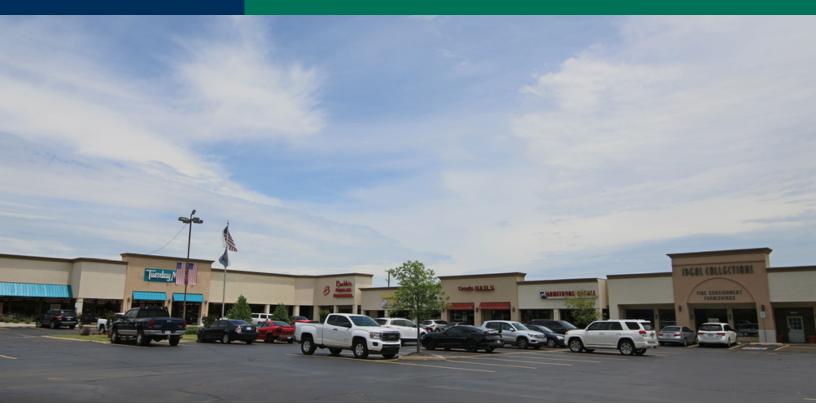

#### **PROPERTY OVERVIEW**

Charter at May is located on the north east corner of W. Britton Rd and N. May Avenue. The property is surrounded by retail and rooftops. The national/regional retailers in the area include: Homeland, Uptown Grocer Co., Cato Fashions, The Garage Burgers & Beer, Johnnie's Charcoal Broiler, and Sherwin-Williams Paint Store.

### **PROPERTY HIGHLIGHTS**

| SPACES         | LEASE RATE    | SPACE SIZE |  |
|----------------|---------------|------------|--|
| 9402   End Cap | \$14.00 SF/yr | 5,575 SF   |  |
| 9410   End Cap | \$14.00 SF/yr | 11,677 SF  |  |
| 9414           | \$14.00 SF/yr | 6,000 SF   |  |
| 9432   Suite A | \$14.00 SF/yr | 950 SF     |  |
| 9432   Suite C | \$14.00 SF/yr | 3,948 SF   |  |
| 9460           | \$14.00 SF/yr | 3,622 SF   |  |
| 9470           | \$14.00 SF/yr | 6,478 SF   |  |