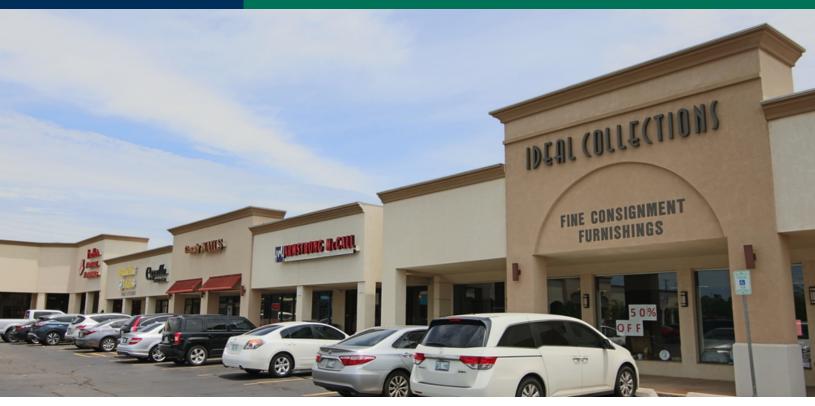

#### **PROPERTY OVERVIEW**

Charter at May is located on the north east corner of W. Britton Rd and N. May Avenue. The property is surrounded by retail and rooftops. The national/regional retailers in the area include: Homeland, Uptown Grocer Co., Cato Fashions, The Garage Burgers & Beer, Johnnie's Charcoal Broiler, and Sherwin-Williams Paint Store.

### **PROPERTY HIGHLIGHTS**

| SPACES         | LEASE RATE    | SPACE SIZE |  |
|----------------|---------------|------------|--|
| 9402   End Cap | \$14.00 SF/yr | 5,575 SF   |  |
| 9410   End Cap | \$14.00 SF/yr | 11,677 SF  |  |
| 9414           | \$14.00 SF/yr | 6,000 SF   |  |
| 9432   Suite A | \$14.00 SF/yr | 950 SF     |  |
| 9432   Suite C | \$14.00 SF/yr | 3,948 SF   |  |
| 9460           | \$14.00 SF/yr | 3,622 SF   |  |
| 9470           | \$14.00 SF/yr | 6,478 SF   |  |