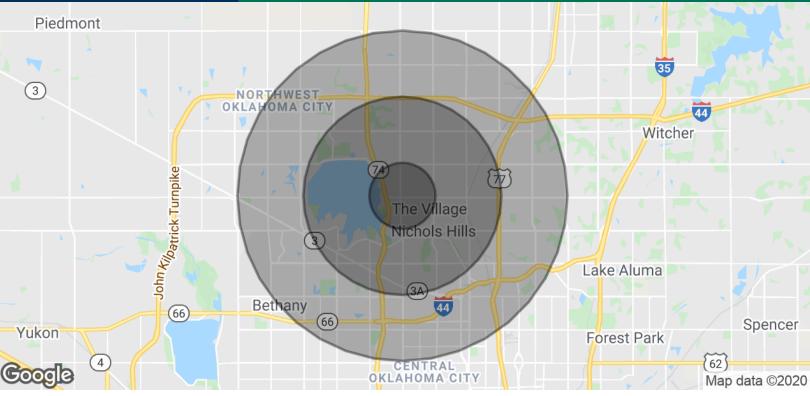

9410 N. May Avenue, Oklahoma City, OK 73120

|                                                | OKEANOMA OILI | <i>/</i>  | Iviap data 🖫    |
|------------------------------------------------|---------------|-----------|-----------------|
| POPULATION                                     | 1 MILE        | 3 MILES   | 5 MILES         |
| Total Population                               | 9,000         | 75,699    | 198,714         |
| Average age                                    | 41.8          | 38.1      | 36.7            |
| Average age (Male)                             | 40.1          | 35.2      | 35.0            |
| Average age (Female)                           | 42.8          | 40.2      | 38.0            |
| HOUSEHOLDS & INCOME                            | 1 MILE        | 3 MILES   | 5 MILES         |
| Total households                               | 4,228         | 35,296    | 88,921          |
| # of persons per HH                            | 2.1           | 2.1       | 2.2             |
| Average HH income                              | \$75,433      | \$73,845  | \$68,285        |
| Average house value                            | \$177,818     | \$209,269 | \$184,096       |
| * Demographic data derived from 2010 US Census |               |           |                 |
| TRAFFIC COUNTS _ ODOT                          |               |           |                 |
| N May Ave                                      | north   south |           | 21,355   32,920 |
| W Britton Rd                                   | east   west   |           | 15,230   17,892 |
|                                                |               |           |                 |