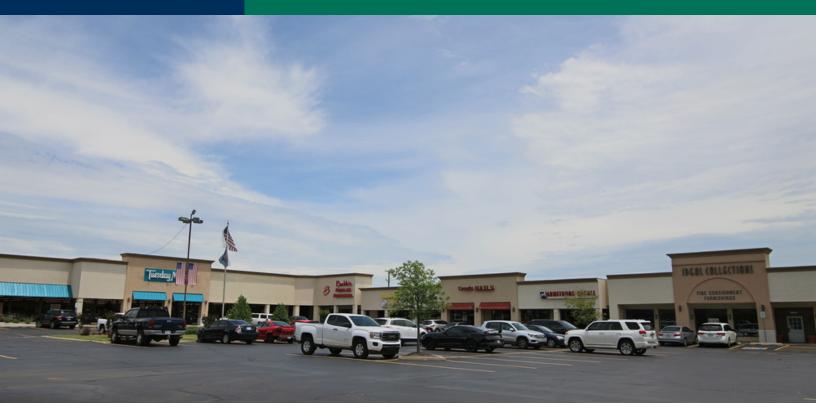

#### **PROPERTY OVERVIEW**

Charter at May is located on the north east corner of W. Britton Rd and N. May Avenue. The property is surrounded by retail and rooftops. The national/regional retailers in the area include: Homeland, Uptown Grocer Co., Cato Fashions, The Garage Burgers & Beer, Johnnie's Charcoal Broiler, and Sherwin-Williams Paint Store.

### **PROPERTY HIGHLIGHTS**

| SPACES         | LEASE RATE            | SPACE SIZE |
|----------------|-----------------------|------------|
| 9402   End Cap | \$11.00 - 15.00 SF/yr | 5,575 SF   |
| 9410   End Cap | \$11.00 - 15.00 SF/yr | 11,677 SF  |
| 9414           | \$11.00 - 15.00 SF/yr | 6,000 SF   |
| 9432   Suite A | \$11.00 - 15.00 SF/yr | 950 SF     |
| 9432   Suite C | \$11.00 - 15.00 SF/yr | 3,948 SF   |
| 9460           | \$11.00 - 15.00 SF/yr | 3,622 SF   |
| 9470           | \$11.00 - 15.00 SF/yr | 6,478 SF   |