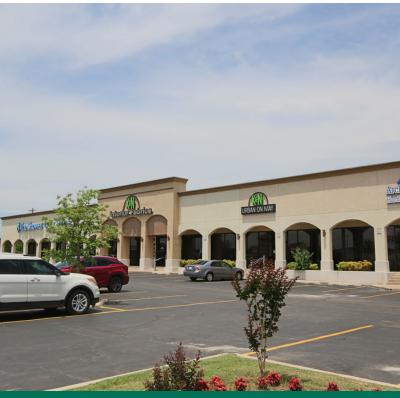

#### **PROPERTY OVERVIEW**

Charter at May is located on the north east corner of W. Britton Rd and N. May Avenue. The property is surrounded by retail and rooftops. The national/regional retailers in the area include: Homeland, Uptown Grocery Co., Cato Fashions, The Garage Burgers & Beer, Johnnie's Charcoal Broiler, and Sherwin-Williams Paint Store.

### **PROPERTY HIGHLIGHTS**

| SPACES         | LEASE RATE            | SPACE SIZE |
|----------------|-----------------------|------------|
| 9402   End Cap | \$12.00 - 15.00 SF/yr | 5,575 SF   |
| 9410   End Cap | \$12.00 - 15.00 SF/yr | 11,677 SF  |
| 9414           | \$12.00 - 15.00 SF/yr | 6,000 SF   |
| 9432   Suite A | \$12.00 - 15.00 SF/yr | 950 SF     |
| 9432   Suite C | \$12.00 - 15.00 SF/yr | 3,948 SF   |
| 9460           | \$12.00 - 15.00 SF/yr | 3,622 SF   |
| 9470           | \$12.00 - 15.00 SF/yr | 6,478 SF   |