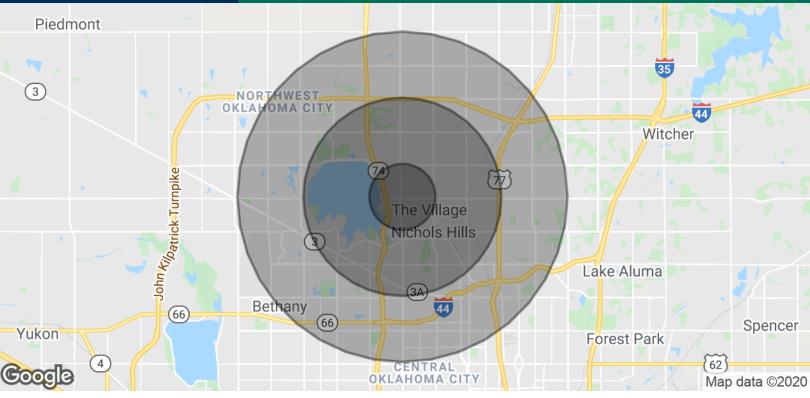

9410 N. May Avenue, Oklahoma City, OK 73120

|                                                | OKEATIONIA CITT | <i>→</i> / | iviap data ©    |
|------------------------------------------------|-----------------|------------|-----------------|
| POPULATION                                     | 1 MILE          | 3 MILES    | 5 MILES         |
| Total Population                               | 9,000           | 75,699     | 198,714         |
| Average age                                    | 41.8            | 38.1       | 36.7            |
| Average age (Male)                             | 40.1            | 35.2       | 35.0            |
| Average age (Female)                           | 42.8            | 40.2       | 38.0            |
| HOUSEHOLDS & INCOME                            | 1 MILE          | 3 MILES    | 5 MILES         |
| Total households                               | 4,228           | 35,296     | 88,921          |
| # of persons per HH                            | 2.1             | 2.1        | 2.2             |
| Average HH income                              | \$75,433        | \$73,845   | \$68,285        |
| Average house value                            | \$177,818       | \$209,269  | \$184,096       |
| * Demographic data derived from 2010 US Census |                 |            |                 |
| TRAFFIC COUNTS _ ODOT                          |                 |            |                 |
| N May Ave                                      | north   south   |            | 21,355   32,920 |
| W Britton Rd                                   | east   west     |            | 15,230   17,892 |
|                                                |                 |            |                 |