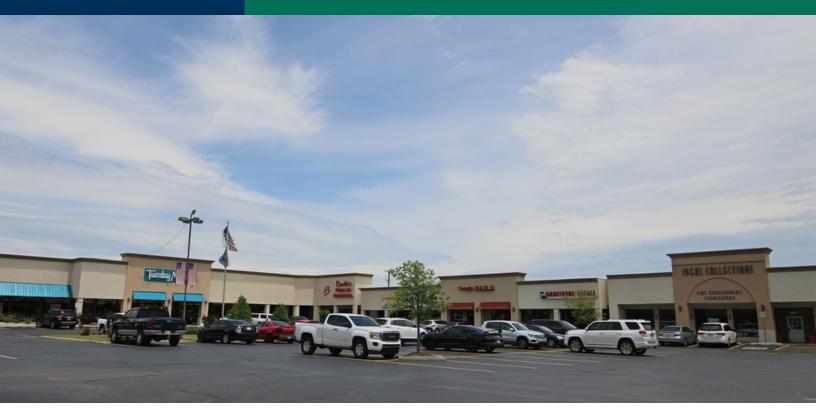

#### **PROPERTY OVERVIEW**

Charter at May is located on the north east corner of W. Britton Rd and N. May Avenue. The property is surrounded by retail and rooftops. The national/regional retailers in the area include: Homeland, Uptown Grocery Co., Cato Fashions, The Garage Burgers & Beer, Johnnie's Charcoal Broiler, and Sherwin-Williams Paint Store.

### **PROPERTY HIGHLIGHTS**

| SPACES         | LEASE RATE            | SPACE SIZE |
|----------------|-----------------------|------------|
| 9402   End Cap | \$12.00 - 15.00 SF/yr | 5,575 SF   |
| 9410   End Cap | \$12.00 - 15.00 SF/yr | 11,677 SF  |
| 9414           | \$12.00 - 15.00 SF/yr | 6,000 SF   |
| 9432   Suite A | \$12.00 - 15.00 SF/yr | 950 SF     |
| 9432   Suite C | \$12.00 - 15.00 SF/yr | 3,948 SF   |
| 9460           | \$12.00 - 15.00 SF/yr | 3,622 SF   |
| 9470           | \$12.00 - 15.00 SF/yr | 6,478 SF   |