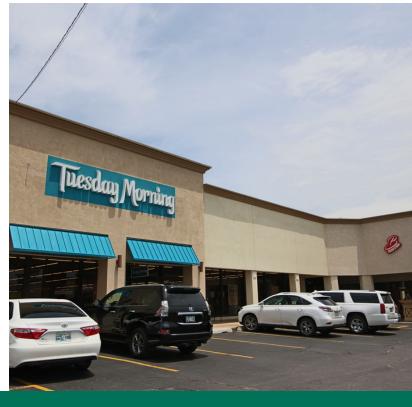

#### **PROPERTY OVERVIEW**

Charter at May is located on the north east corner of W. Britton Rd and N. May Avenue. The property is surrounded by retail and rooftops. The national/regional retailers in the area include: Homeland, Uptown Grocery Co., Cato Fashions, The Garage Burgers & Beer, Johnnie's Charcoal Broiler, and Sherwin-Williams Paint Store.

### **PROPERTY HIGHLIGHTS**

| SPACES         | LEASE RATE            | SPACE SIZE |
|----------------|-----------------------|------------|
| 9402   End Cap | \$12.00 - 15.00 SF/yr | 5,575 SF   |
| 9410   End Cap | \$12.00 - 15.00 SF/yr | 11,677 SF  |
| 9414           | \$12.00 - 15.00 SF/yr | 6,000 SF   |
| 9432   Suite A | \$12.00 - 15.00 SF/yr | 950 SF     |
| 9432   Suite C | \$12.00 - 15.00 SF/yr | 3,948 SF   |
| 9460           | \$12.00 - 15.00 SF/yr | 3,622 SF   |
| 9470           | \$12.00 - 15.00 SF/yr | 6,478 SF   |