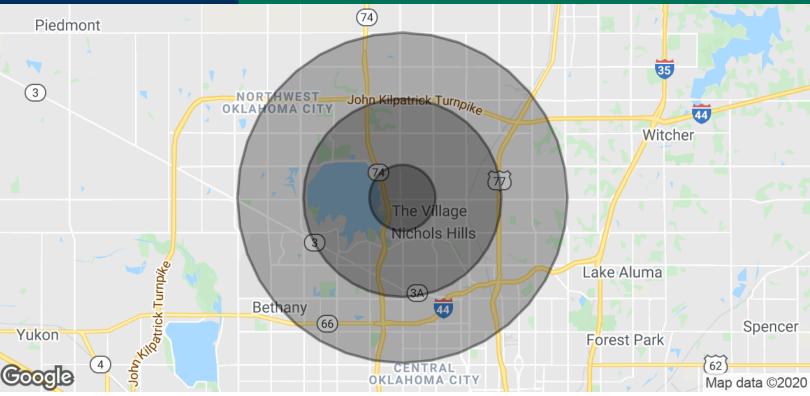

9410 N. May Avenue, Oklahoma City, OK 73120

|                                                | OKLAHOMA CITY |           | Map data ©2     |
|------------------------------------------------|---------------|-----------|-----------------|
| POPULATION                                     | 1 MILE        | 3 MILES   | 5 MILES         |
| Total Population                               | 9,000         | 75,699    | 198,714         |
| Average age                                    | 41.8          | 38.1      | 36.7            |
| Average age (Male)                             | 40.1          | 35.2      | 35.0            |
| Average age (Female)                           | 42.8          | 40.2      | 38.0            |
| HOUSEHOLDS & INCOME                            | 1 MILE        | 3 MILES   | 5 MILES         |
| Total households                               | 4,228         | 35,296    | 88,921          |
| # of persons per HH                            | 2.1           | 2.1       | 2.2             |
| Average HH income                              | \$75,433      | \$73,845  | \$68,285        |
| Average house value                            | \$177,818     | \$209,269 | \$184,096       |
| * Demographic data derived from 2010 US Census |               |           |                 |
| TRAFFIC COUNTS _ ODOT                          |               |           |                 |
| N May Ave                                      | north   sout  | h         | 21,355   32,920 |
| W Britton Rd                                   | east   wes    | st        | 15,230   17,892 |
|                                                |               |           |                 |