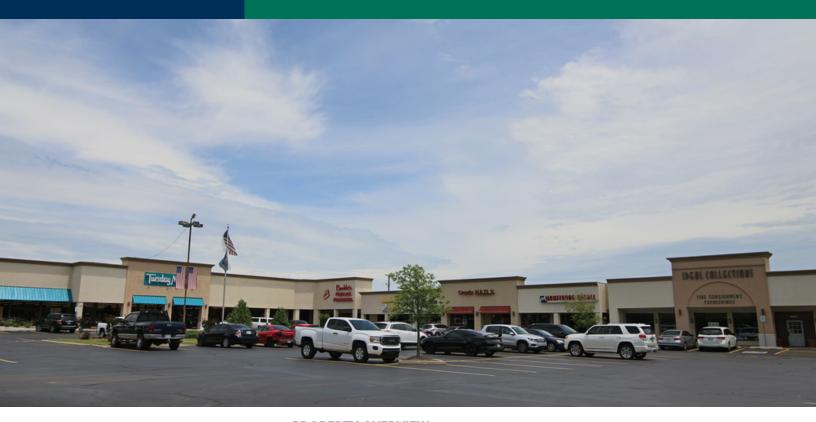

### **PROPERTY OVERVIEW**

Charter at May is located on the north east corner of W. Britton Rd and N. May Avenue. The property is surrounded by retail and rooftops. The national/regional retailers in the area include: Homeland, Uptown Grocery Co., Cato Fashions, The Garage Burgers & Beer, Johnnie's Charcoal Broiler, and Sherwin-Williams Paint Store.

#### **PROPERTY HIGHLIGHTS**

| TROTERTT HIGHEIGHTS |                       |            |  |  |
|---------------------|-----------------------|------------|--|--|
| SPACES              | LEASE RATE            | SPACE SIZE |  |  |
| 9402   End Cap      | \$12.00 - 15.00 SF/yr | 5,575 SF   |  |  |
| 9414                | \$12.00 - 15.00 SF/yr | 6,000 SF   |  |  |
| 9422                | \$12.00 - 15.00 SF/yr | 2,900 SF   |  |  |
| 9430                | \$12.00 - 15.00 SF/yr | 2,000 SF   |  |  |
| 9432   Suite A      | \$12.00 - 15.00 SF/yr | 950 SF     |  |  |
| 9432   Suite C      | \$12.00 - 15.00 SF/yr | 3,948 SF   |  |  |
| 9460                | \$12.00 - 15.00 SF/yr | 3,622 SF   |  |  |
| 9470                | \$12.00 - 15.00 SF/yr | 6,478 SF   |  |  |