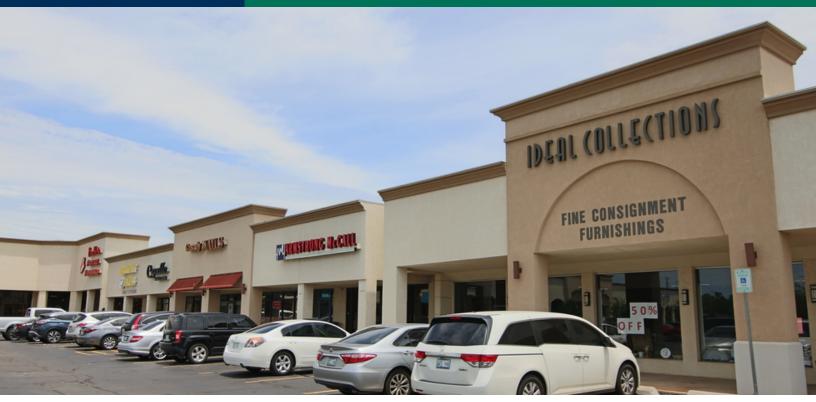

### **PROPERTY OVERVIEW**

Charter at May is located on the north east corner of W. Britton Rd and N. May Avenue. The property is surrounded by retail and rooftops. The national/regional retailers in the area include: Homeland, Uptown Grocery Co., Cato Fashions, The Garage Burgers & Beer, Johnnie's Charcoal Broiler, and Sherwin-Williams Paint Store.

#### **PROPERTY HIGHLIGHTS**

| TROTERTT HIGHEIGHTS |                       |            |  |  |
|---------------------|-----------------------|------------|--|--|
| SPACES              | LEASE RATE            | SPACE SIZE |  |  |
| 9402   End Cap      | \$12.00 - 15.00 SF/yr | 5,575 SF   |  |  |
| 9414                | \$12.00 - 15.00 SF/yr | 6,000 SF   |  |  |
| 9422                | \$12.00 - 15.00 SF/yr | 2,900 SF   |  |  |
| 9430                | \$12.00 - 15.00 SF/yr | 2,000 SF   |  |  |
| 9432   Suite A      | \$12.00 - 15.00 SF/yr | 950 SF     |  |  |
| 9432   Suite C      | \$12.00 - 15.00 SF/yr | 3,948 SF   |  |  |
| 9460                | \$12.00 - 15.00 SF/yr | 3,622 SF   |  |  |
| 9470                | \$12.00 - 15.00 SF/yr | 6,478 SF   |  |  |