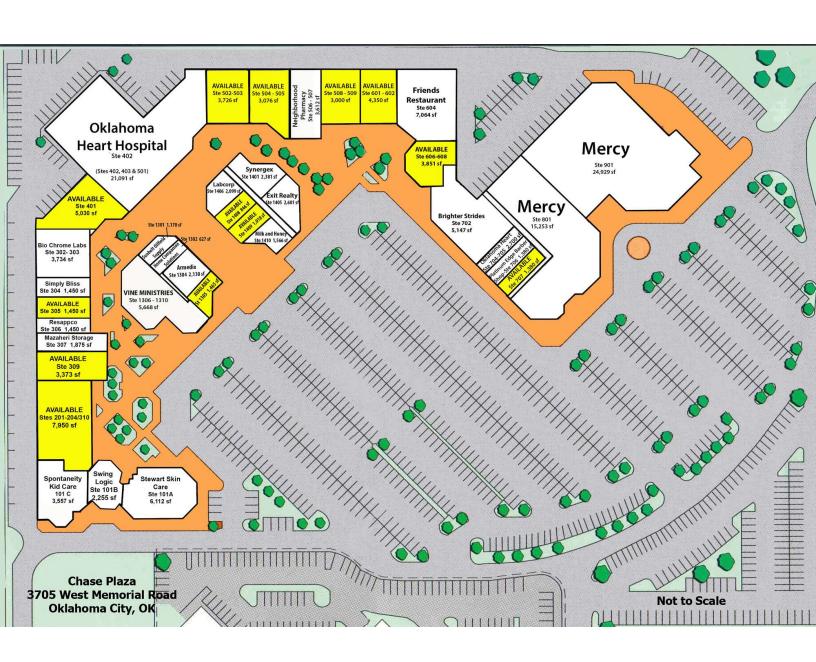

## CHASE PLAZA

3705 W MEMORIAL RD, OKLAHOMA CITY, OK 73134

#### PROPERTY SUMMARY

| Lease Rate:                | \$11.00 SF/yr (NNN)<br>(\$3.85 estimate) Tenant pays<br>janitorial and utilities |
|----------------------------|----------------------------------------------------------------------------------|
| Number of Units Available: | 13                                                                               |
| Available SF:              | 846 - 24,929 SF                                                                  |
| Building Size:             | 172,670 SF                                                                       |
| Market:                    | North Oklahoma City                                                              |
| Submarket:                 | Memorial Road Corridor                                                           |

#### MEMORIAL ROAD FRONTAGE

Located in the heart of a rapidly developing area of medical offices and retail along the Memorial Road Corridor, this property offers an opportunity for expansion, or a great location for a new venture.