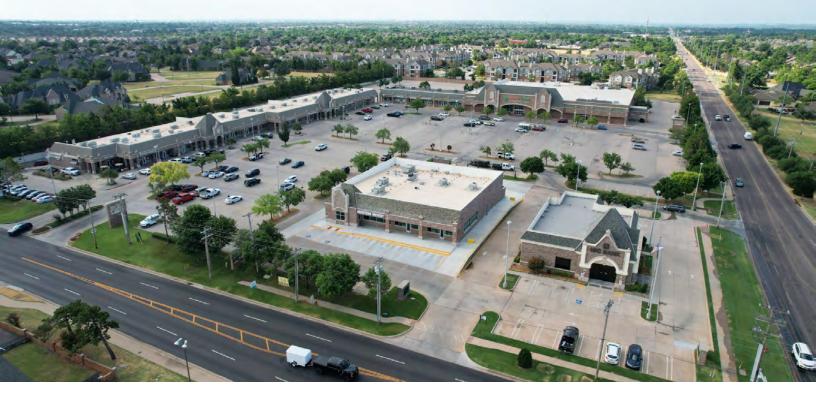

#### OFFERING SUMMARY

| Lease Rate:    | \$17.50 - 30.00 SF/yr (NNN) |
|----------------|-----------------------------|
| Available SF:  | 1,480 - 5,000 SF            |
| Lot Size:      | 11.49 Acres                 |
| Building Size: | 120,000 SF                  |

#### TRAFFIC COUNT

| S Pennsylvania Ave | north | 23,472 |
|--------------------|-------|--------|
| S Pennsylvania Ave | south | 14,624 |
| SW 104th           | east  | 22,288 |
| SW 104th           | west  | 18,210 |