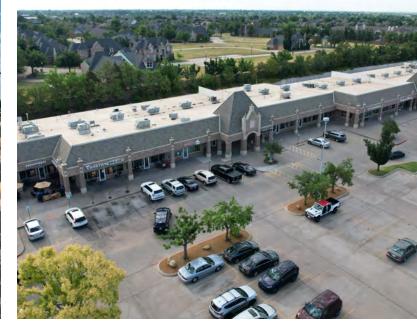

### CHÂTENAY SQUARE

10600 S PENNSYLVANIA AVE, OKC, OK 73170

#### PROPERTY DESCRIPTION

Châtenay Square Shopping Plaza is an upscale shopping experience featuring timeless French Chateau style offering unique shopping and dining.

| SPACES                  | LEASE RATE    | SPACE SIZE |
|-------------------------|---------------|------------|
| 10600 S Penn - Suite 5  | \$17.50 SF/yr | 1,480 SF   |
| 10600 S Penn - Suite 7  | \$17.50 SF/yr | 2,000 SF   |
| 10600 S Penn - Suite 11 | \$17.50 SF/yr | 2,000 SF   |
| 10700 S Penn - Suite 20 | \$17.50 SF/yr | 1,500 SF   |
| 1630 SW 104th - Suite D | \$30.00 SF/yr | 5,000 SF   |