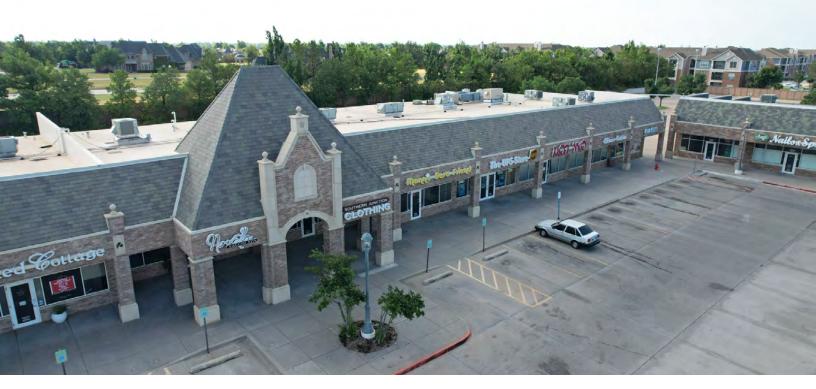

### CHÂTENAY SQUARE

10600 S PENNSYLVANIA AVE, OKC, OK 73170

#### PROPERTY DESCRIPTION

Châtenay Square Shopping Plaza is an upscale shopping experience featuring timeless French Chateau style offering unique shopping and dining.

| SPACES                  | LEASE RATE    | SPACE SIZE |
|-------------------------|---------------|------------|
| 10600 S Penn - Suite 5  | \$17.50 SF/yr | 1,480 SF   |
| 10600 S Penn - Suite 7  | \$17.50 SF/yr | 2,000 SF   |
| 10600 S Penn - Suite 11 | \$17.50 SF/yr | 2,000 SF   |
| 10700 S Penn - Suite 20 | \$17.50 SF/yr | 1,500 SF   |
| 1630 SW 104th - Suite D | \$30.00 SF/yr | 5,000 SF   |