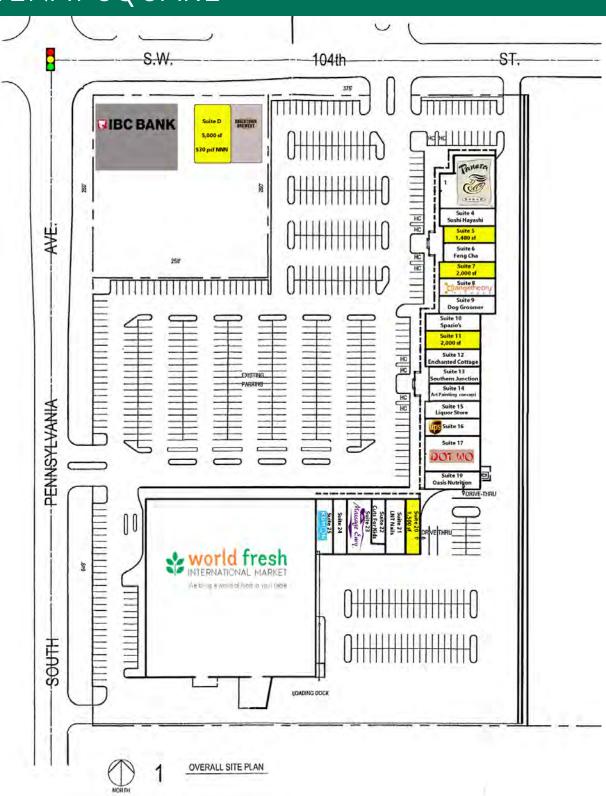

#### PROPERTY DESCRIPTION

Châtenay Square Shopping Plaza is an upscale shopping experience featuring timeless French Chateau style offering unique shopping and dining.

| SPACES                  | LEASE RATE    | SPACE SIZE |
|-------------------------|---------------|------------|
| 10600 S Penn - Suite 5  | \$17.50 SF/yr | 1,480 SF   |
| 10600 S Penn - Suite 7  | \$17.50 SF/yr | 2,000 SF   |
| 10600 S Penn - Suite 11 | \$17.50 SF/yr | 2,000 SF   |
| 10700 S Penn - Suite 20 | \$17.50 SF/yr | 1,500 SF   |
| 1630 SW 104th - Suite D | \$30.00 SF/yr | 5,000 SF   |

#### OFFERING SUMMARY

| Lease Rate:    | \$17.50 - 30.00 SF/yr (NNN) |
|----------------|-----------------------------|
| Available SF:  | 1,480 - 5,000 SF            |
| Lot Size:      | 11.49 Acres                 |
| Building Size: | 120,000 SF                  |