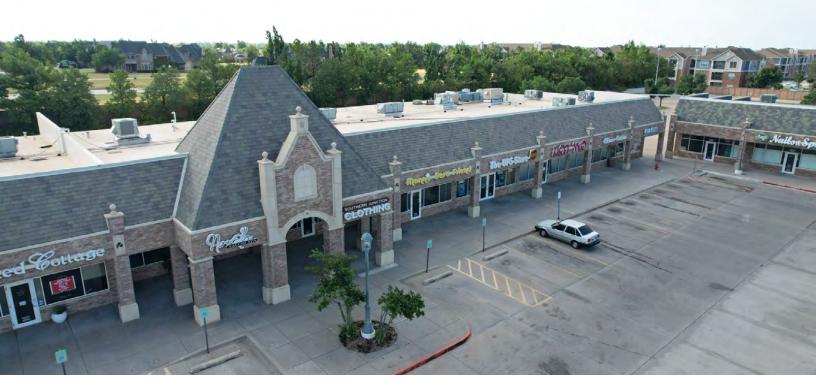

### CHÂTENAY SQUARE

10600 S PENNSYLVANIA AVE, OKC, OK 73170

### PROPERTY DESCRIPTION

Châtenay Square Shopping Plaza is an upscale shopping experience featuring timeless French Chateau style offering unique shopping and dining.

| SPACES                  | LEASE RATE    | SPACE SIZE |
|-------------------------|---------------|------------|
| 10600 S Penn - Suite 7  | \$18.50 SF/yr | 2,000 SF   |
| 10600 S Penn - Suite 11 | \$18.50 SF/yr | 2,000 SF   |
| 10700 S Penn - Suite 20 | \$18.50 SF/yr | 1,500 SF   |
| 1630 SW 104th - Suite D | \$35.00 SF/yr | 5,000 SF   |