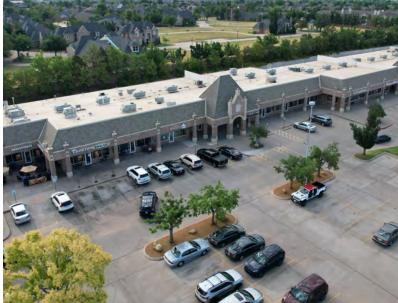

### CHÂTENAY SQUARE

10600 S PENNSYLVANIA AVE, OKC, OK 73170

### PROPERTY DESCRIPTION

Châtenay Square Shopping Plaza is an upscale shopping experience featuring timeless French Chateau style offering unique shopping and dining.

| SPACES                  | LEASE RATE    | SPACE SIZE |
|-------------------------|---------------|------------|
| 10600 S Penn - Suite 7  | \$18.50 SF/yr | 2,000 SF   |
| 10600 S Penn - Suite 11 | \$18.50 SF/yr | 2,000 SF   |
| 10700 S Penn - Suite 20 | \$18.50 SF/yr | 1,500 SF   |
| 1630 SW 104th - Suite D | \$35.00 SF/yr | 5,000 SF   |