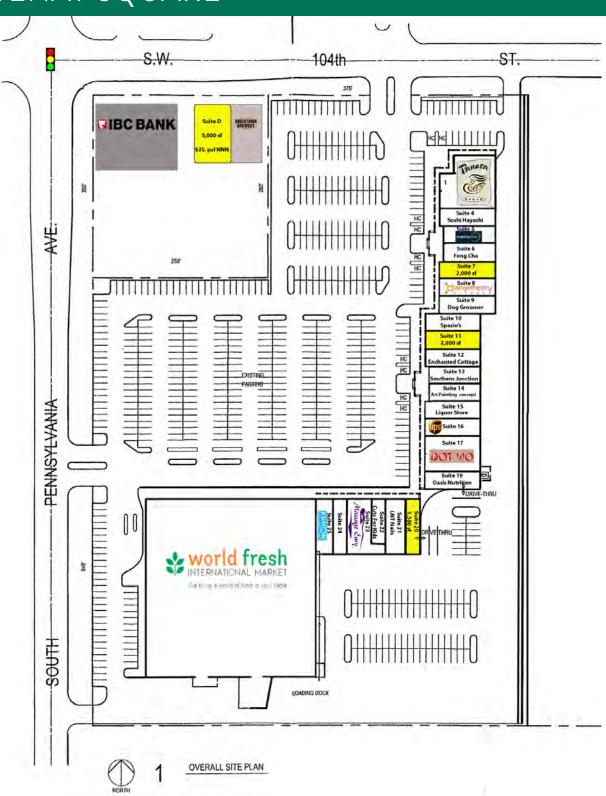

### PROPERTY DESCRIPTION

Châtenay Square Shopping Plaza is an upscale shopping experience featuring timeless French Chateau style offering unique shopping and dining.

| SPACES                  | LEASE RATE    | SPACE SIZE |
|-------------------------|---------------|------------|
| 10600 S Penn - Suite 7  | \$18.50 SF/yr | 2,000 SF   |
| 10600 S Penn - Suite 11 | \$18.50 SF/yr | 2,000 SF   |
| 10700 S Penn - Suite 20 | \$18.50 SF/yr | 1,500 SF   |
| 1630 SW 104th - Suite D | \$35.00 SF/yr | 5,000 SF   |

### OFFERING SUMMARY

| Lease Rate:    | \$18.50 - 35.00 SF/yr (NNN) |
|----------------|-----------------------------|
| Available SF:  | 1,500 - 5,000 SF            |
| Lot Size:      | 11.49 Acres                 |
| Building Size: | 120,000 SF                  |