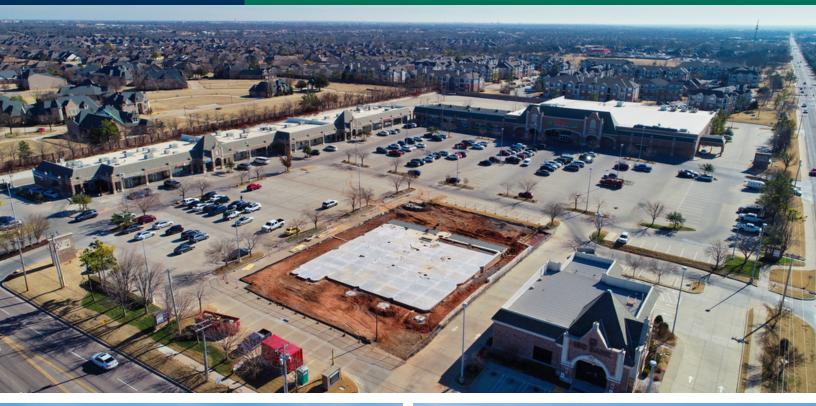

### **PROPERTY OVERVIEW**

Châtenay Square Shopping Plaza is an upscale shopping experience featuring timeless French Chateau style offering unique shopping and dining.

Located on the S/E corner of 104th & S Pennsylvania Ave, Oklahoma City.