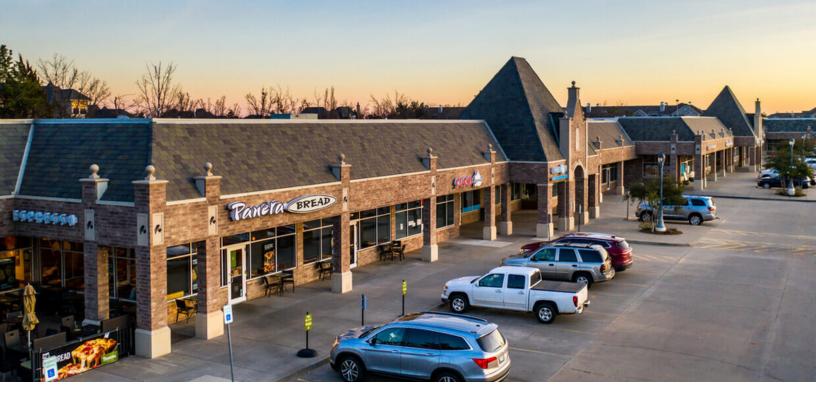

# Châtenay Square

10600 South Pennsylvania Ave, Oklahoma City , OK 73170

### **PROPERTY OVERVIEW**

Châtenay Square Shopping Plaza is an upscale shopping experience featuring timeless French Chateau style offering unique shopping and dining.

Located on the S/E corner of 104th & S Pennsylvania Ave, Oklahoma City.