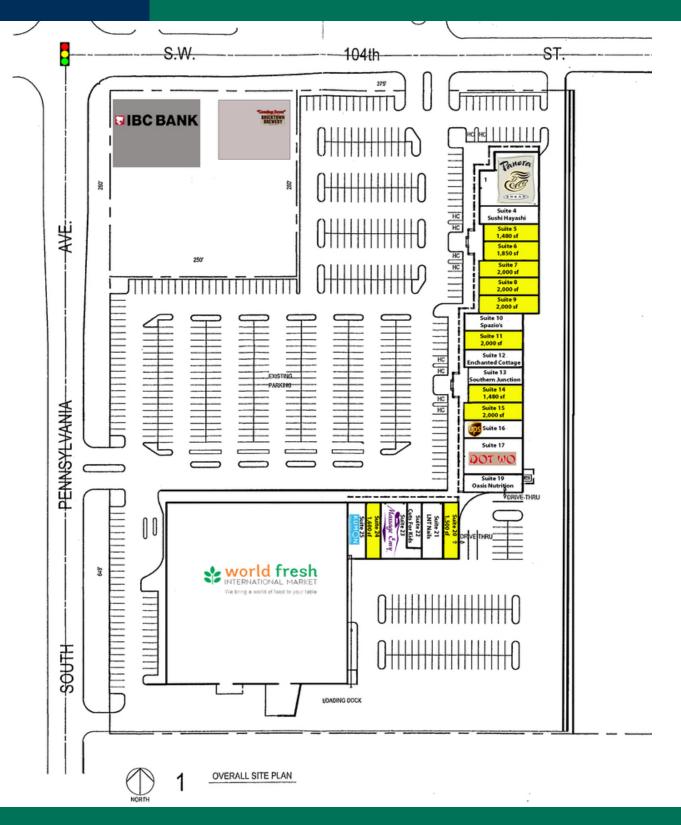

| JACIES  | SPACES                  | DETAILS    | LEASE RATE    | SPACE SIZE       |
|---------|-------------------------|------------|---------------|------------------|
| 1999    | 10600 S Penn - Suite 5  |            | \$17.50 SF/yr | 1,480 - 3,330 SF |
| ith OKC | 10600 S Penn - Suite 6  |            | \$17.50 SF/yr | 1,850 - 3,330 SF |
|         | 10600 S Penn - Suite 7  |            | \$17.50 SF/yr | 2,000 - 6,000 SF |
| 12821   | 10600 S Penn - Suite 8  |            | \$17.50 SF/yr | 2,000 - 6,000 SF |
| 12021   | 10600 S Penn - Suite 9  |            | \$17.50 SF/yr | 2,000 - 6,000 SF |
|         | 10600 S Penn - Suite 11 |            | \$17.50 SF/yr | 2,000 SF         |
|         | 10600 S Penn - Suite 14 |            | \$17.50 SF/yr | 1,480 - 3,480 SF |
|         | 10600 S Penn - Suite 15 |            | \$17.50 SF/yr | 2,000 - 3,480 SF |
|         | 10700 S Penn - Suite 20 | drive thru | \$17.50 SF/yr | 1,500 SF         |
|         | 10700 S Penn - Suite 24 |            | \$17.50 SF/yr | 1,600 SF         |
|         |                         |            |               |                  |