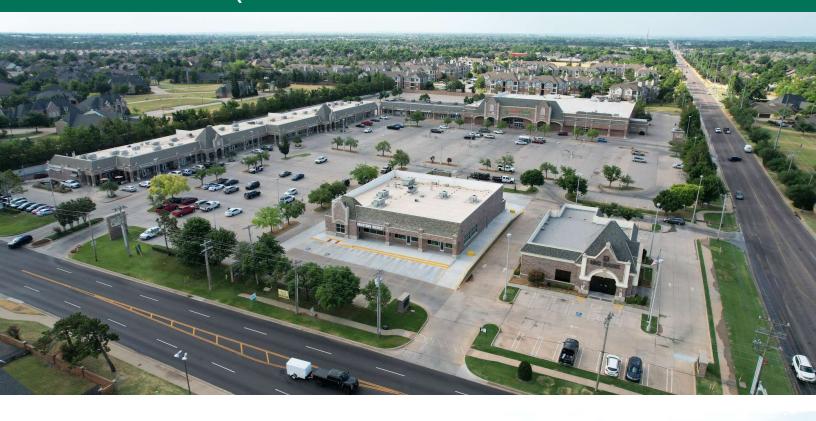

#### PROPERTY DESCRIPTION

Châtenay Square Shopping Plaza is an upscale shopping experience featuring timeless French Chateau style offering unique shopping and dining.

Suite 10 is a 2nd generation restaurant space.

#### OFFERING SUMMARY

| Lease Rate:    | \$18.50 SF/yr (NNN) |
|----------------|---------------------|
| Available SF:  | 1,480 - 2,000 SF    |
| Lot Size:      | 11.49 Acres         |
| Building Size: | 120,000 SF          |