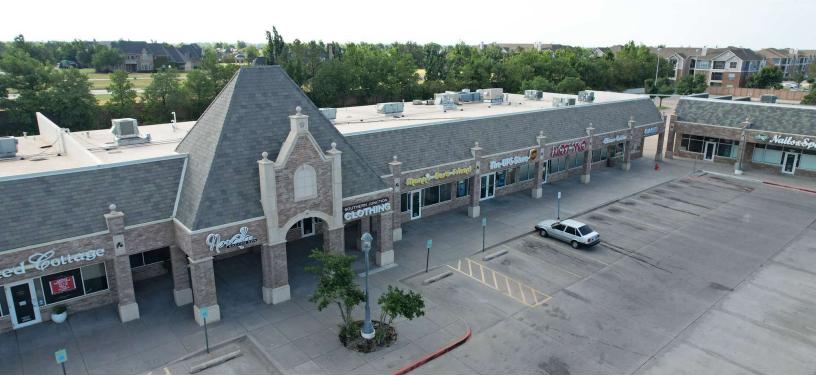

### CHÂTENAY SQUARE

10600 S PENNSYLVANIA AVE, OKC, OK 73170

#### PROPERTY DESCRIPTION

Châtenay Square Shopping Plaza is an upscale shopping experience featuring timeless French Chateau style offering unique shopping and dining.

Suite 10 is a 2nd generation restaurant space.