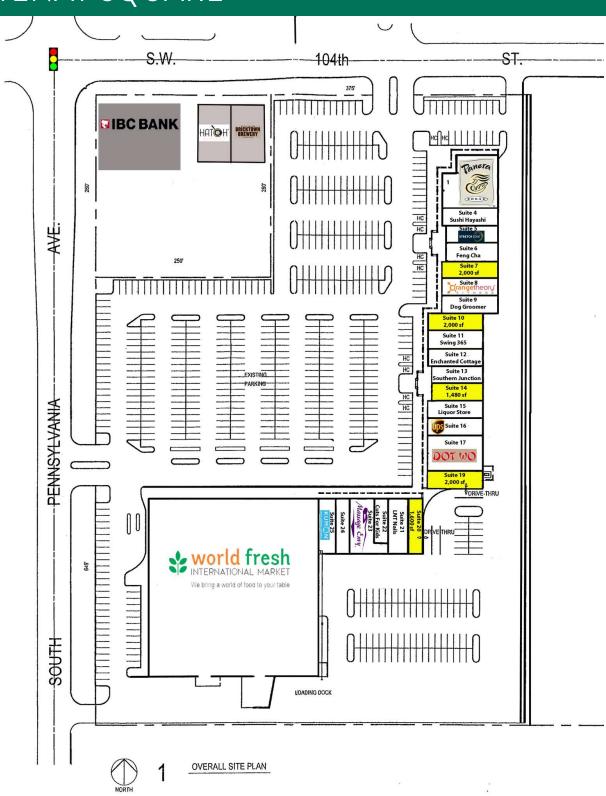

| SPACES                  | LEASE RATE    | SPACE SIZE |
|-------------------------|---------------|------------|
| 10600 S Penn - Suite 7  | \$18.50 SF/yr | 2,000 SF   |
| 10600 S Penn - Suite 10 | \$18.50 SF/yr | 2,000 SF   |
| 10600 S Penn - Suite 14 | \$18.50 SF/yr | 1,480 SF   |
| 10700 S Penn - Suite 19 | \$18.50 SF/yr | 2,000 SF   |
| 10700 S Penn - Suite 20 | \$18.50 SF/yr | 1,600 SF   |

#### OFFERING SUMMARY

| Lease Rate:    | \$18.50 SF/yr (NNN) |
|----------------|---------------------|
| Available SF:  | 1,480 - 2,000 SF    |
| Lot Size:      | 11.49 Acres         |
| Building Size: | 120,000 SF          |